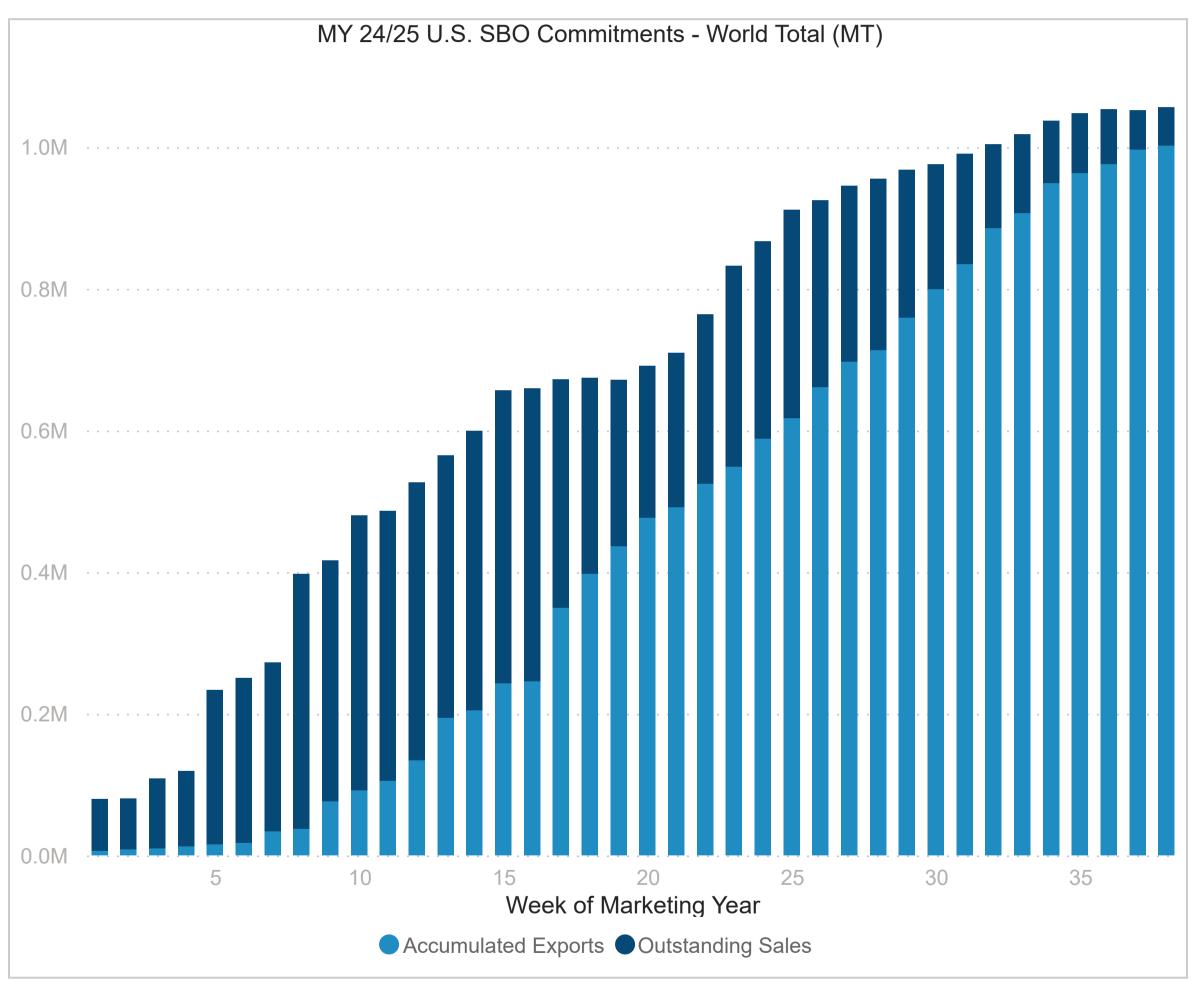

## SBO Total Commitments Through - MY 24/25 Week 38

MY 24/25 U.S. SBO Total Commitments by Destination (MT)

U.S. Total Commitments - Top 10 SBO Buyers (MT)

| Country     | Current MY<br>(MT) | Prior MY<br>(MT) | Change<br>(MT) | YoY Change<br>(%) | Current MY<br>Share (%) | Prior MY<br>Share (%) | YOY Change in<br>Market Share<br>(Percentage Points) |
|-------------|--------------------|------------------|----------------|-------------------|-------------------------|-----------------------|------------------------------------------------------|
| India       | 228,490            | 0                | 228,490        |                   | 21.6%                   | 0.0%                  | +21.6%                                               |
| Mexico      | 155,400            | 50,555           | 104,845        | +207.4%           | 14.7%                   | 29.4%                 | -14.6%                                               |
| Colombia    | 143,637            | 46,513           | 97,124         | +208.8%           | 13.6%                   | 27.0%                 | -13.4%                                               |
| Venezuela   | 104,786            | 10,999           | 93,787         | +852.7%           | 9.9%                    | 6.4%                  | +3.5%                                                |
| Dom. Rep.   | 93,662             | 5,974            | 87,688         | +1467.8%          | 8.9%                    | 3.5%                  | +5.4%                                                |
| South Korea | 84,605             | 12,067           | 72,538         | +601.1%           | 8.0%                    | 7.0%                  | +1.0%                                                |
| Canada      | 51,628             | 34,553           | 17,075         | +49.4%            | 4.9%                    | 20.1%                 | -15.2%                                               |
| Guatemala   | 44,091             | 0                | 44,091         |                   | 4.2%                    | 0.0%                  | +4.2%                                                |
| Algeria     | 42,000             | 0                | 42,000         |                   | 4.0%                    | 0.0%                  | +4.0%                                                |
| Jamaica     | 24,724             | 10,524           | 14,200         | +134.9%           | 2.3%                    | 6.1%                  | -3.8%                                                |
| ROW         | 82,837             | 994              | 81,843         | +8233.7%          | 7.8%                    | 0.6%                  | +7.3%                                                |
| Total       | 1,055,860          | 172,179          | 883,681        | +513.2%           | 100.0%                  | 100.0%                | +0.0%                                                |