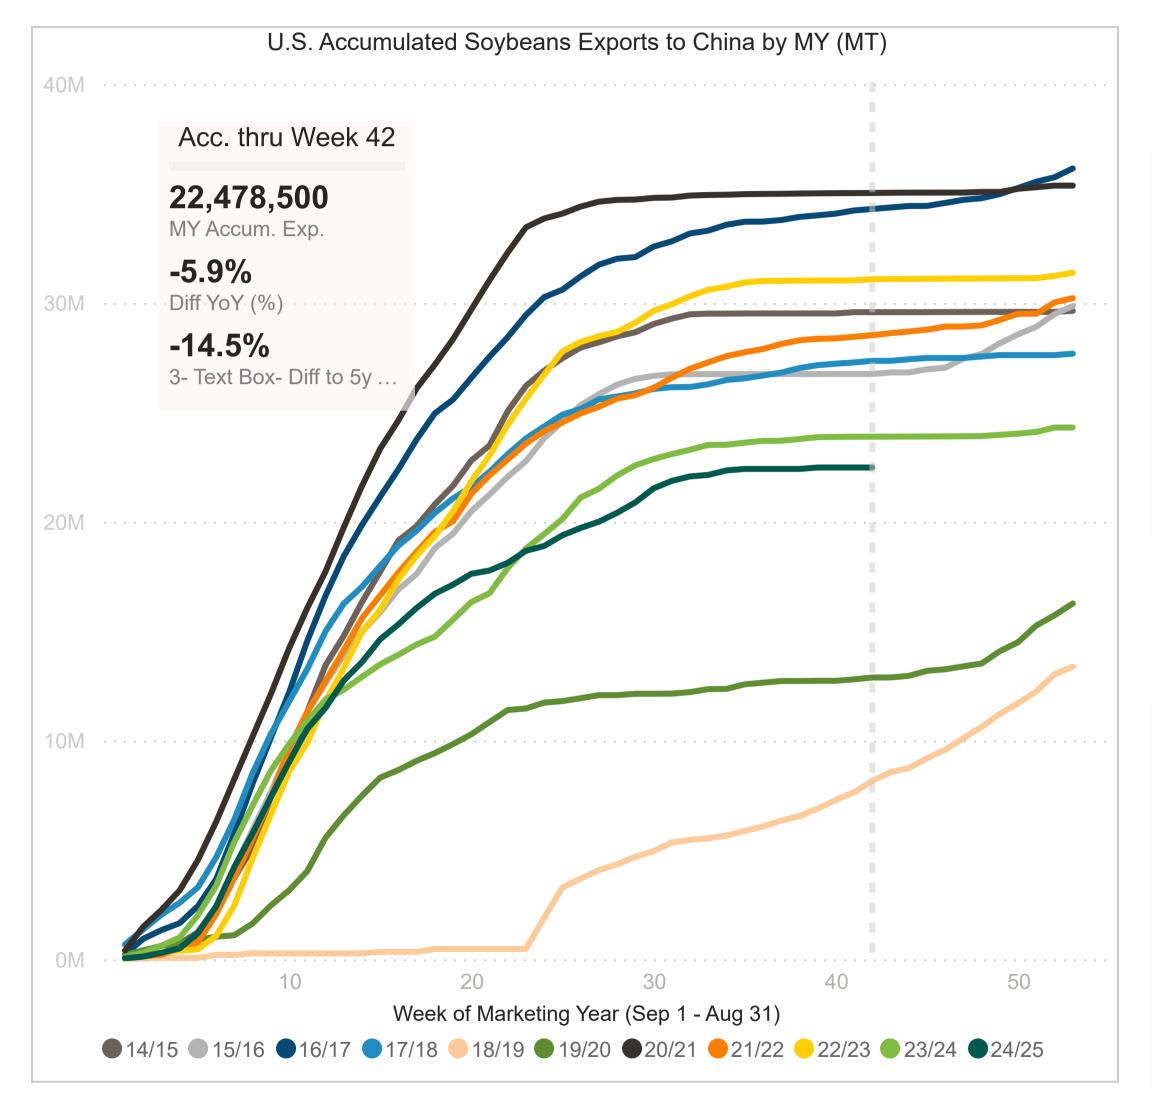

## U.S. to World Total - Soybeans Export Pace













## Week 42 Soybeans Export Commitments - World Total









## U.S. to World Total - Soybeans Commitment Pace







## MY 24/25 Week 42 Export Sales - Soybeans







#### U.S. to China - Soybeans Export Pace













## Week 42 Soybeans Export Commitments - China









## U.S. to World Total - SBM Export Pace















## Week 38 SBM Export Commitments - World Total









#### MY 24/25 Week 38 Export Sales - SBM







#### U.S. to World Total - SBO Export Pace







Week 38

5,787

-70.8%

+13.4%

Diff. YoY (%)

-74.1%

Diff. WoW (%)







## Week 38 SBO Export Commitments - World Total









## MY 24/25 Week 38 Export Sales - SBO









## U.S. to World Total - Soy Complex Export Pace

















## Soybean Exports Inspections by AMS Region







#### Weekly Gulf & PNW Inspections









#### Weekly Inspections (Total & Containerized)









#### Weekly Soybean Acc. Inspections & Destinations - Container









# Export Sales

Destinations & Annual Change