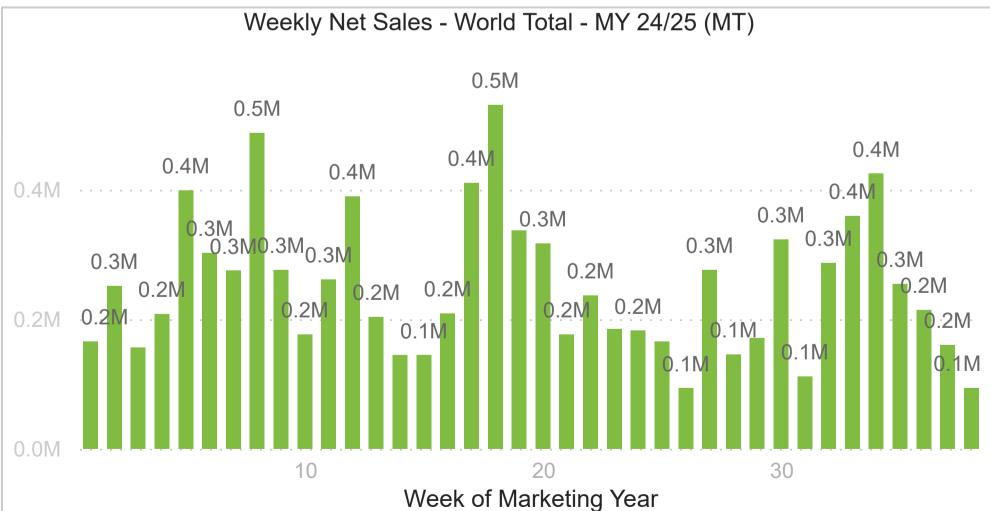

## U.S. to World Total - Soybeans Export Pace













## Week 42 Soybeans Export Commitments - World Total









## U.S. to World Total - Soybeans Commitment Pace







## MY 24/25 Week 42 Export Sales - Soybeans







#### U.S. to China - Soybeans Export Pace













## Week 42 Soybeans Export Commitments - China









## U.S. to World Total - SBM Export Pace















## Week 38 SBM Export Commitments - World Total









#### MY 24/25 Week 38 Export Sales - SBM







#### U.S. to World Total - SBO Export Pace







Week 38

5,787

-70.8%

+13.4%

Diff. YoY (%)

-74.1%

Diff. WoW (%)







## Week 38 SBO Export Commitments - World Total









## MY 24/25 Week 38 Export Sales - SBO









## U.S. to World Total - Soy Complex Export Pace

















## Soybean Exports Inspections by AMS Region







#### Weekly Gulf & PNW Inspections









#### Weekly Inspections (Total & Containerized)









#### Weekly Soybean Acc. Inspections & Destinations - Container









# Export Sales

Destinations & Annual Change



## Soybeans Total Commitments Through - MY 24/25 Week 42

MY 24/25 U.S. Soybeans Total Commitments by Destination (MT)