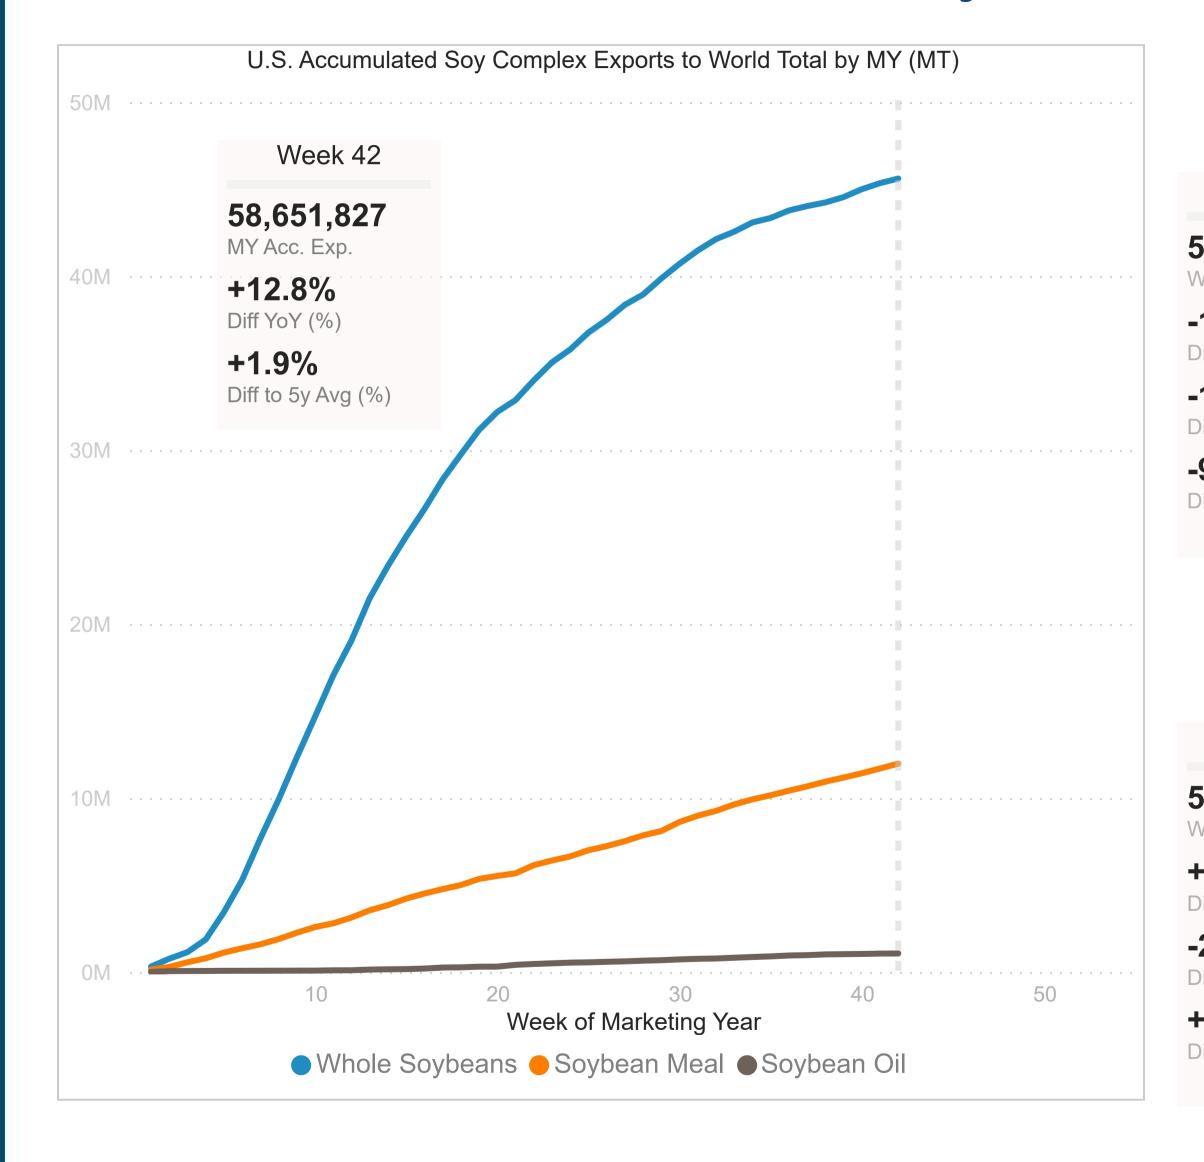

| 0.0%                    | 0.0%                  | +0.0%                                                |
| Unknown                | 7,500              |                  | 7,500          |                   | 13.9%                   |                       | +13.9%                                               |
| ROW                    | 0                  | 26,761           | -26,761        | -100.0%           | 0.0%                    | 39.7%                 | -39.7%                                               |
| Total                  | 54,008             | 67,325           | -13,317        | -19.8%            | 100.0%                  | 100.0%                | +0.0%                                                |





## U.S. to World Total - Soy Complex Export Pace









#### Countries Where U.S. Soy Exports Grew or Dropped the Most this MY

Numbers Show Year-Over-Year Change in Each Country's Share of U.S. Soy Exports (Percentage Points)