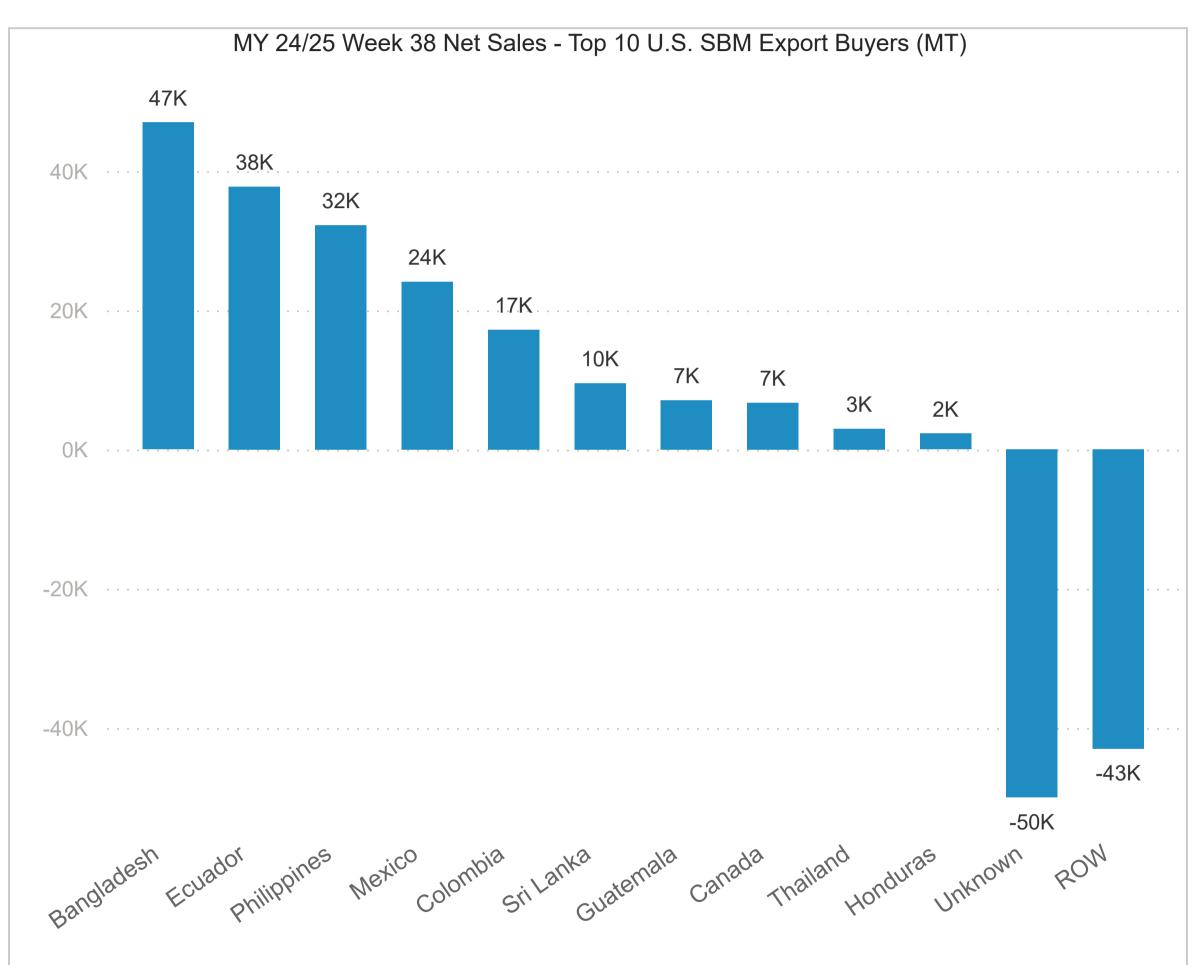

## U.S. to World Total - Soybeans Export Pace













## Week 42 Soybeans Export Commitments - World Total









## U.S. to World Total - Soybeans Commitment Pace







## MY 24/25 Week 42 Export Sales - Soybeans







#### U.S. to China - Soybeans Export Pace













## Week 42 Soybeans Export Commitments - China









## U.S. to World Total - SBM Export Pace















## Week 38 SBM Export Commitments - World Total









#### MY 24/25 Week 38 Export Sales - SBM







#### U.S. to World Total - SBO Export Pace







Week 38

5,787

-70.8%

+13.4%

Diff. YoY (%)

-74.1%

Diff. WoW (%)







## Week 38 SBO Export Commitments - World Total









## MY 24/25 Week 38 Export Sales - SBO









## U.S. to World Total - Soy Complex Export Pace

















## Soybean Exports Inspections by AMS Region







#### Weekly Gulf & PNW Inspections









#### Weekly Inspections (Total & Containerized)









#### Weekly Soybean Acc. Inspections & Destinations - Container









# Export Sales

Destinations & Annual Change



## Soybeans Total Commitments Through - MY 24/25 Week 42

MY 24/25 U.S. Soybeans Total Commitments by Destination (MT)

U.S. Total Commitments - Top 10 Soybeans Buyers (MT)





| Country    | Current MY<br>(MT) | Prior MY<br