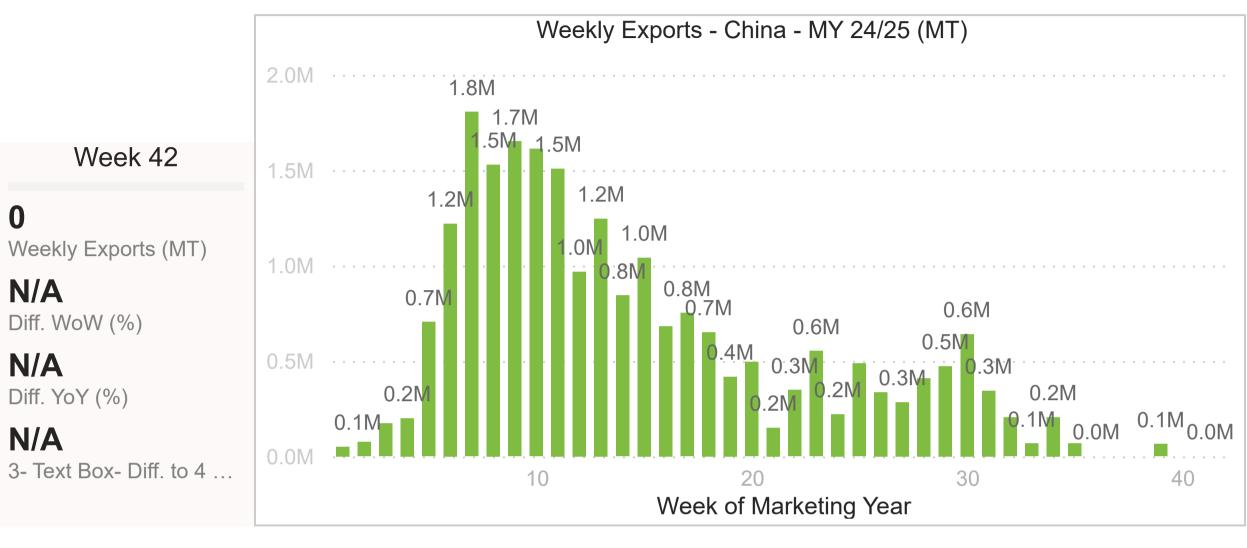

## U.S. to World Total - Soybeans Export Pace













## Week 42 Soybeans Export Commitments - World Total









## U.S. to World Total - Soybeans Commitment Pace







## MY 24/25 Week 42 Export Sales - Soybeans







#### U.S. to China - Soybeans Export Pace













## Week 42 Soybeans Export Commitments - China









## U.S. to World Total - SBM Export Pace















## Week 38 SBM Export Commitments - World Total









#### MY 24/25 Week 38 Export Sales - SBM







#### U.S. to World Total - SBO Export Pace







Week 38

5,787

-70.8%

+13.4%

Diff. YoY (%)

-74.1%

Diff. WoW (%)







## Week 38 SBO Export Commitments - World Total









## MY 24/25 Week 38 Export Sales - SBO









## U.S. to World Total - Soy Complex Export Pace

















## Soybean Exports Inspections by AMS Region







#### Weekly Gulf & PNW Inspections









#### Weekly Inspections (Total & Containerized)









#### Weekly Soybean Acc. Inspections & Destinations - Container









# Export Sales

Destinations & Annual Change



##