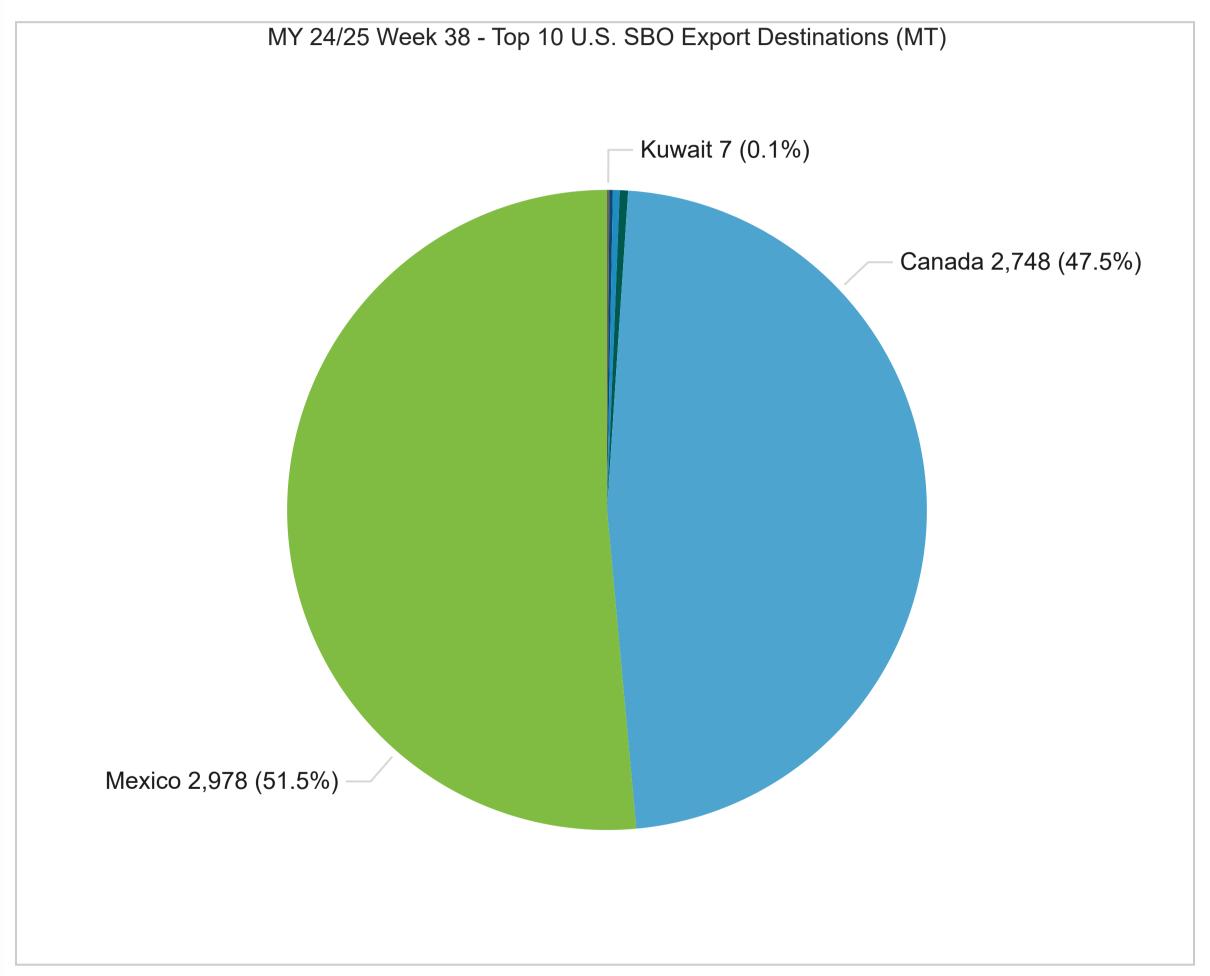

# SBO Outstanding Sales Through - MY 24/25 Week 38

MY 24/25 U.S. SBO Outstanding Sales by Destination (MT)

| Country                | Current MY<br>(MT) | Prior MY<br>(MT) | Change<br>(MT) | YoY Change<br>(%) | Current MY<br>Share (%) | Prior MY<br>Share (%) | YOY Change in<br>Market Share<br>(Percentage Points) |
|------------------------|--------------------|------------------|----------------|-------------------|-------------------------|-----------------------|------------------------------------------------------|
| Mexico                 | 18,818             | 12,537           | 6,281          | +50.1%            | 34.8%                   | 18.6%                 | +16.2%                                               |
| Canada                 | 17,118             | 15,313           | 1,805          | +11.8%            | 31.7%                   | 22.7%                 | +9.0%                                                |
| Venezuela              | 5,000              | 5,000            | 0              | +0.0%             | 9.3%                    | 7.4%                  | +1.8%                                                |
| Jamaica                | 3,500              | 7,000            | -3,500         | -50.0%            | 6.5%                    | 10.4%                 | -3.9%                                                |
| Dom. Rep.              | 1,994              | 666              | 1,328          | +199.4%           | 3.7%                    | 1.0%                  | +2.7%                                                |
| Trinidad and<br>Tobago | 30                 | 0                | 30             |                   | 0.1%                    | 0.0%                  | +0.1%                                                |
| Lebanon                | 24                 | 24               | 0              | +0.0%             | 0.0%                    | 0.0%                  | +0.0%                                                |
| Kuwait                 | 24                 | 24               | 0              | +0.0%             | 0.0%                    | 0.0%                  | +0.0%                                                |
| Unknown                | 7,500              |                  | 7,500          |                   | 13.9%                   |                       | +13.9%                                               |
| ROW                    | 0                  | 26,761           | -26,761        | -100.0%           | 0.0%                    | 39.7%                 | -39.7%                                               |
| Total                  | 54,008             | 67,325           | -13,317        | -19.8%            | 100.0%                  | 100.0%                | +0.0%                                                |