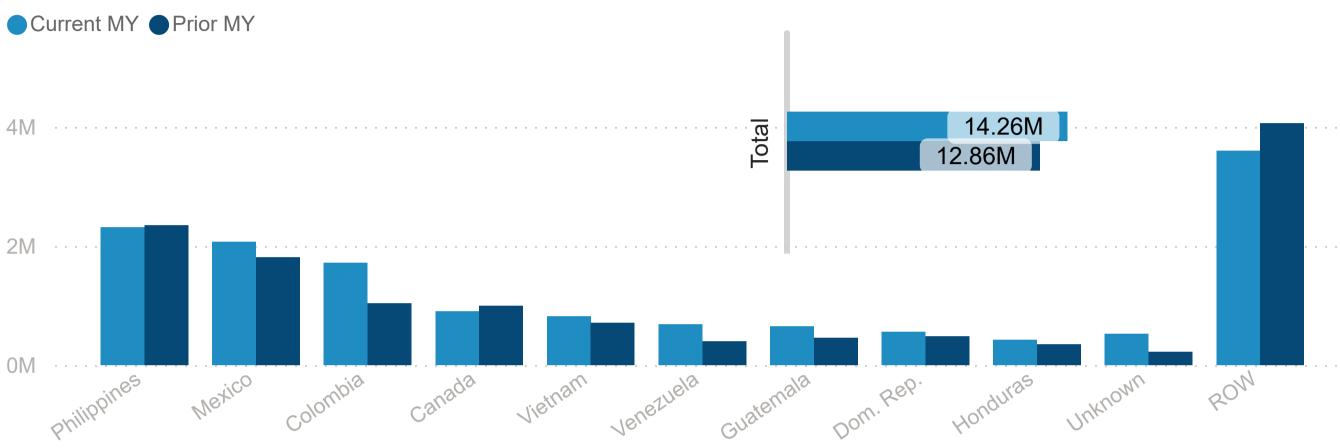

## SBM Total Commitments Through - MY 24/25 Week 38

| Philippines | 0.010.015  |            |           |         |        | Share (%) | Market Share (Percentage Points) |
|-------------|------------|------------|-----------|---------|--------|-----------|----------------------------------|
|             | 2,310,210  | 2,348,030  | -37,820   | -1.6%   | 16.2%  | 18.3%     | -2.1%                            |
| Mexico      | 2,070,164  | 1,805,313  | 264,851   | +14.7%  | 14.5%  | 14.0%     | +0.5%                            |
| Colombia    | 1,712,828  | 1,039,681  | 673,147   | +64.7%  | 12.0%  | 8.1%      | +3.9%                            |
| Canada      | 900,532    | 992,751    | -92,219   | -9.3%   | 6.3%   | 7.7%      | -1.4%                            |
| Vietnam     | 817,726    | 706,423    | 111,303   | +15.8%  | 5.7%   | 5.5%      | +0.2%                            |
| Venezuela   | 683,858    | 396,687    | 287,171   | +72.4%  | 4.8%   | 3.1%      | +1.7%                            |
| Guatemala   | 652,246    | 457,797    | 194,449   | +42.5%  | 4.6%   | 3.6%      | +1.0%                            |
| Dom. Rep.   | 554,535    | 483,879    | 70,656    | +14.6%  | 3.9%   | 3.8%      | +0.1%                            |
| Honduras    | 427,451    | 346,188    | 81,263    | +23.5%  | 3.0%   | 2.7%      | +0.3%                            |
| Unknown     | 527,797    | 218,814    | 308,983   | +141.2% | 3.7%   | 1.7%      | +2.0%                            |
| ROW         | 3,600,141  | 4,060,805  | -460,664  | -11.3%  | 25.3%  | 31.6%     | -6.3%                            |
| Total       | 14,257,488 | 12,856,368 | 1,401,120 | +10.9%  | 100.0% | 100.0%    | +0.0%                            |