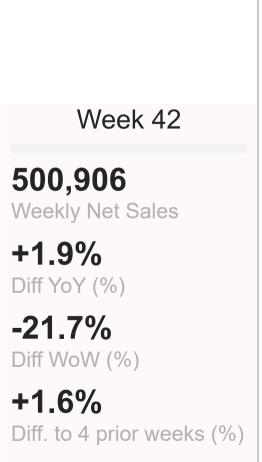

## U.S. to World Total - Soybeans Export Pace













## Week 42 Soybeans Export Commitments - World Total









## U.S. to World Total - Soybeans Commitment Pace







## MY 24/25 Week 42 Export Sales - Soybeans







#### U.S. to China - Soybeans Export Pace













## Week 42 Soybeans Export Commitments - China









## U.S. to World Total - SBM Export Pace















## Week 38 SBM Export Commitments - World Total









#### MY 24/25 Week 38 Export Sales - SBM







#### U.S. to World Total - SBO Export Pace







Week 38

5,787

-70.8%

+13.4%

Diff. YoY (%)

-74.1%

Diff. WoW (%)







## Week 38 SBO Export Commitments - World Total









## MY 24/25 Week 38 Export Sales - SBO









## U.S. to World Total - Soy Complex Export Pace

















## Soybean Exports Inspections by AMS Region







#### Weekly Gulf & PNW Inspections









#### Weekly Inspections (Total & Containerized)









#### Weekly Soybean Acc. Inspections & Destinations - Container









# Export Sales

Destinations & Annual Change



## Soybeans Total Commitments Through - MY 24/25 Week 42

MY 24/25 U.S. Soybeans Total Commitments by Destination (MT)

U.S. Total Commitments - Top 10 Soybeans Buyers (MT)





| Country    | Current MY<br>(MT) | Prior MY<br>(MT) | Change<br>(MT) | YoY Change<br>(%) | Current MY<br>Share (%) | Prior MY<br>Share (%) | YOY Change in<br>Market Share<br>(Percentage Points) |
|------------|--------------------|------------------|----------------|-------------------|-------------------------|-----------------------|