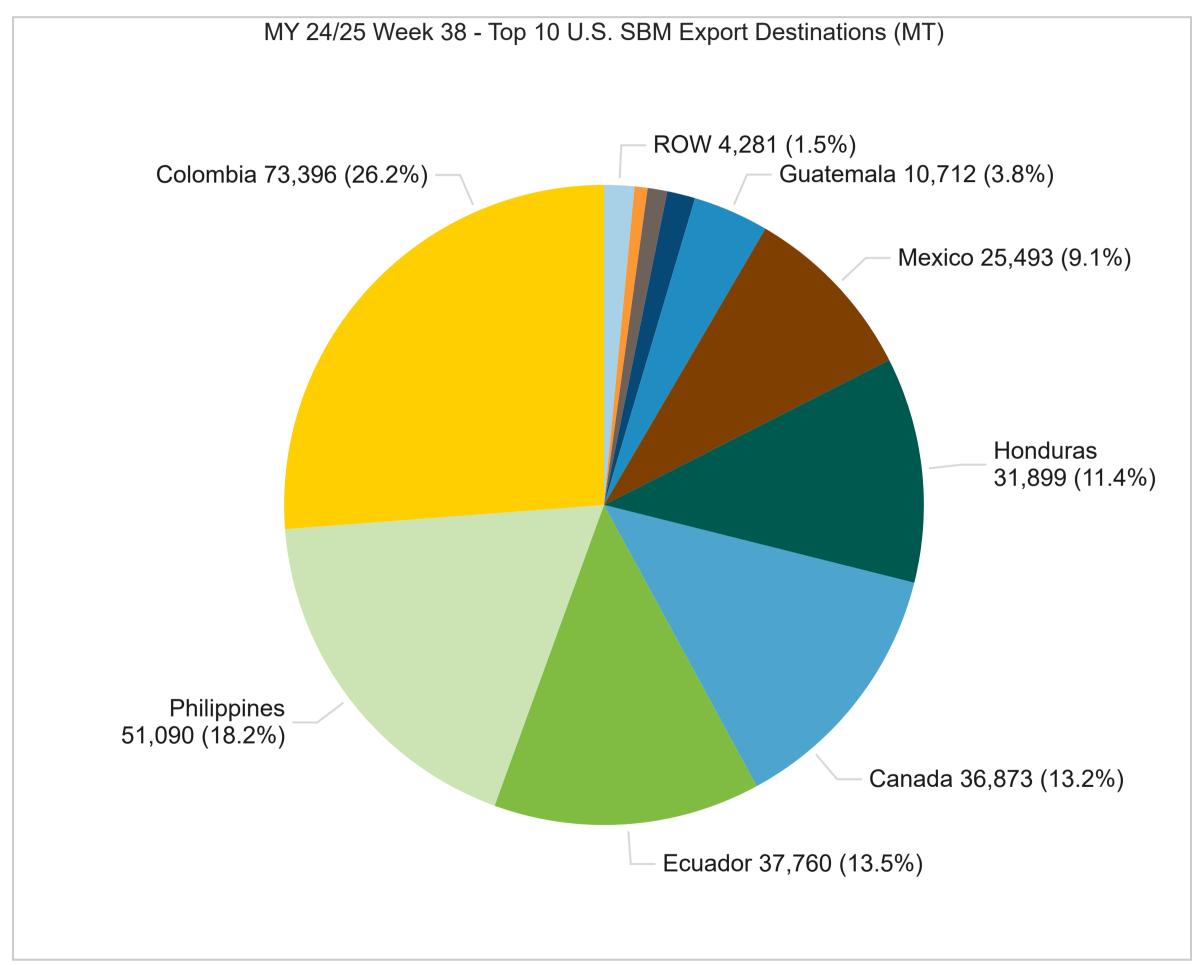

## SBM Total Commitments Through - MY 24/25 Week 38

| Philippines | 0.010.015  |            |           |         |        | Share (%) | Market Share (Percentage Points) |
|-------------|------------|------------|-----------|---------|--------|-----------|----------------------------------|
|             | 2,310,210  | 2,348,030  | -37,820   | -1.6%   | 16.2%  | 18.3%     | -2.1%                            |
| Mexico      | 2,070,164  | 1,805,313  | 264,851   | +14.7%  | 14.5%  | 14.0%     | +0.5%                            |
| Colombia    | 1,712,828  | 1,039,681  | 673,147   | +64.7%  | 12.0%  | 8.1%      | +3.9%                            |
| Canada      | 900,532    | 992,751    | -92,219   | -9.3%   | 6.3%   | 7.7%      | -1.4%                            |
| Vietnam     | 817,726    | 706,423    | 111,303   | +15.8%  | 5.7%   | 5.5%      | +0.2%                            |
| Venezuela   | 683,858    | 396,687    | 287,171   | +72.4%  | 4.8%   | 3.1%      | +1.7%                            |
| Guatemala   | 652,246    | 457,797    | 194,449   | +42.5%  | 4.6%   | 3.6%      | +1.0%                            |
| Dom. Rep.   | 554,535    | 483,879    | 70,656    | +14.6%  | 3.9%   | 3.8%      | +0.1%                            |
| Honduras    | 427,451    | 346,188    | 81,263    | +23.5%  | 3.0%   | 2.7%      | +0.3%                            |
| Unknown     | 527,797    | 218,814    | 308,983   | +141.2% | 3.7%   | 1.7%      | +2.0%                            |
| ROW         | 3,600,141  | 4,060,805  | -460,664  | -11.3%  | 25.3%  | 31.6%     | -6.3%                            |
| Total       | 14,257,488 | 12,856,368 | 1,401,120 | +10.9%  | 100.0% | 100.0%    | +0.0%                            |