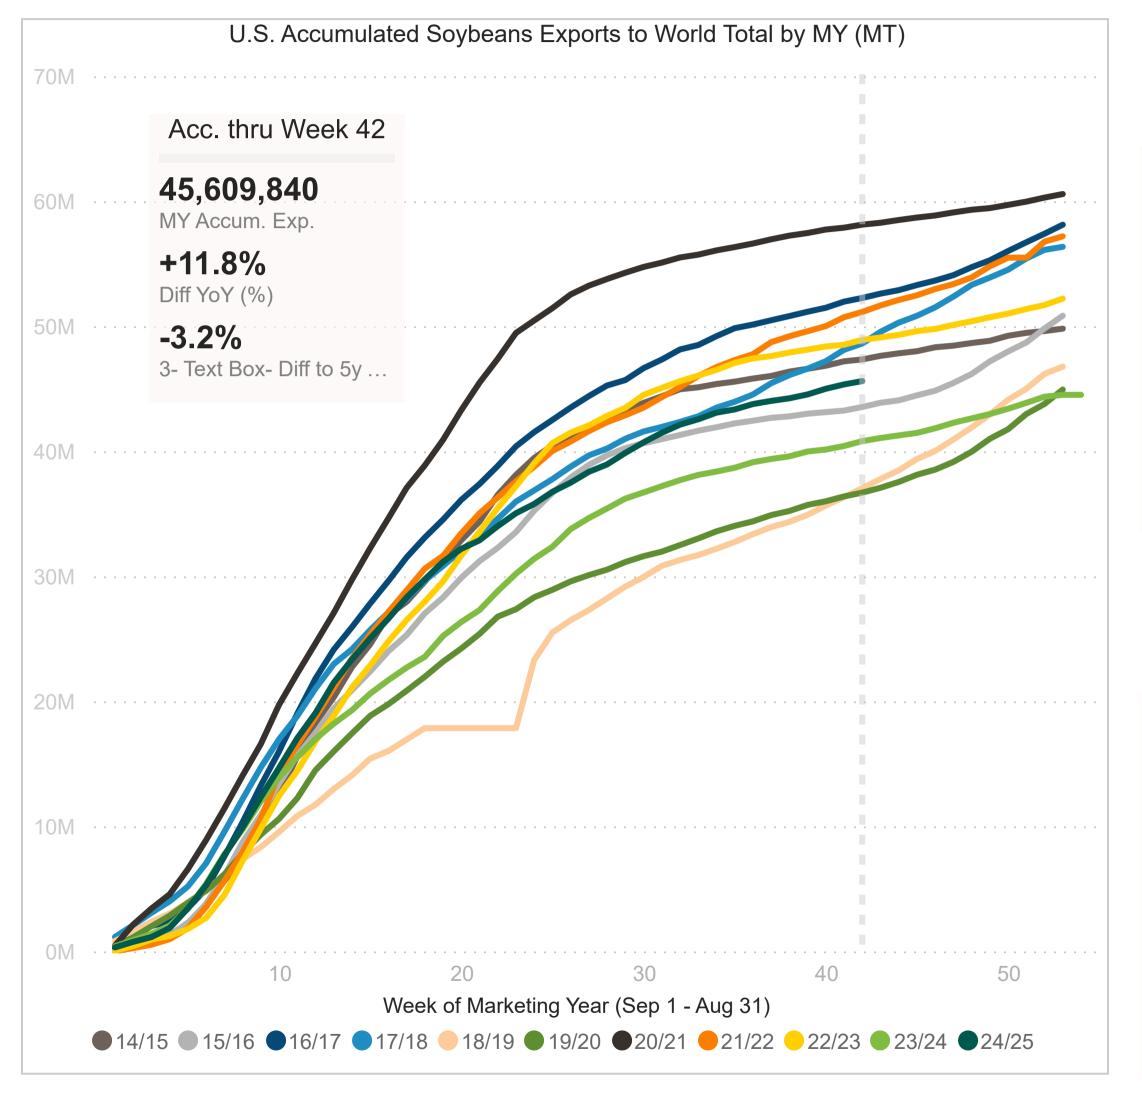

## U.S. to World Total - Soybeans Export Pace













## Week 42 Soybeans Export Commitments - World Total









## U.S. to World Total - Soybeans Commitment Pace







## MY 24/25 Week 42 Export Sales - Soybeans







#### U.S. to China - Soybeans Export Pace













## Week 42 Soybeans Export Commitments - China









## U.S. to World Total - SBM Export Pace















## Week 38 SBM Export Commitments - World Total









#### MY 24/25 Week 38 Export Sales - SBM







#### U.S. to World Total - SBO Export Pace







Week 38

5,787

-70.8%

+13.4%

Diff. YoY (%)

-74.1%

Diff. WoW (%)







## Week 38 SBO Export Commitments - World Total









## MY 24/25 Week 38 Export Sales - SBO









## U.S. to World Total - Soy Complex Export Pace

















## Soybean Exports Inspections by AMS Region