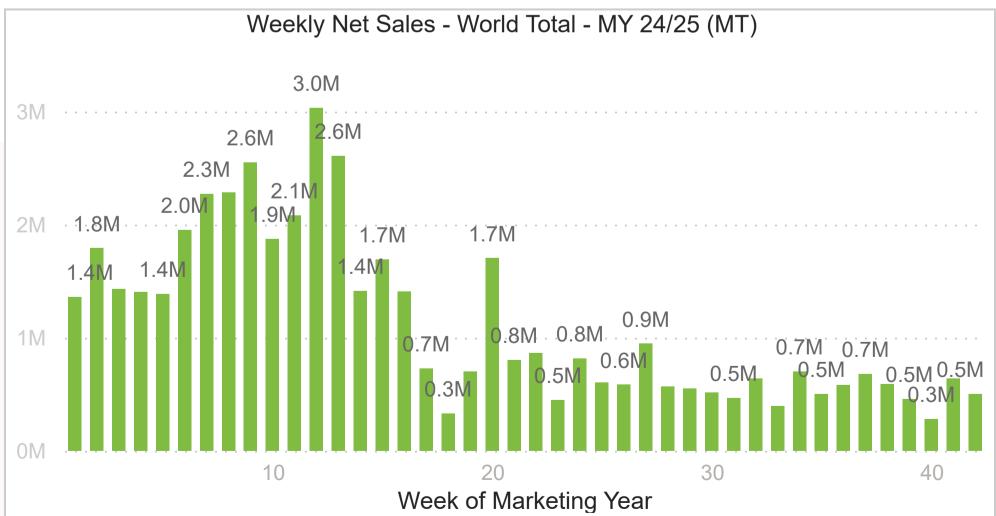

## U.S. to World Total - Soybeans Export Pace













## Week 42 Soybeans Export Commitments - World Total









## U.S. to World Total - Soybeans Commitment Pace







## MY 24/25 Week 42 Export Sales - Soybeans







#### U.S. to China - Soybeans Export Pace













## Week 42 Soybeans Export Commitments - China









## U.S. to World Total - SBM Export Pace















## Week 38 SBM Export Commitments - World Total









#### MY 24/25 Week 38 Export Sales - SBM







#### U.S. to World Total - SBO Export Pace







Week 38

5,787

-70.8%

+13.4%

Diff. YoY (%)

-74.1%

Diff. WoW (%)







## Week 38 SBO Export Commitments - World Total









## MY 24/25 Week 38 Export Sales - SBO









## U.S. to World Total - Soy Complex Export Pace

















## Soybean Exports Inspections by AMS Region







#### Weekly Gulf & PNW Inspections









#### Weekly Inspections (Total & Containerized)









#### Weekly Soybean Acc. Inspections & Destinations - Container









# Export Sales

Destinations & Annual Change



## Soybeans Total Commitments Through - MY 24/25 Week 42

MY 24/25 U.S. Soybeans Total Commitments by Destination (MT)

U.S. Total Commitments - Top 10 Soybeans Buyers (MT)





| Country    | Current MY<br>(MT) | Prior MY<br>(MT) | Change<br>(MT) | YoY Change<br>(%) | Current MY<br>Share (%) | Prior MY<br>Share (%) | YOY Change in<br>Market Share<br>(Percentage Points) |
|------------|--------------------|------------------|----------------|-------------------|-------------------------|-----------------------|--