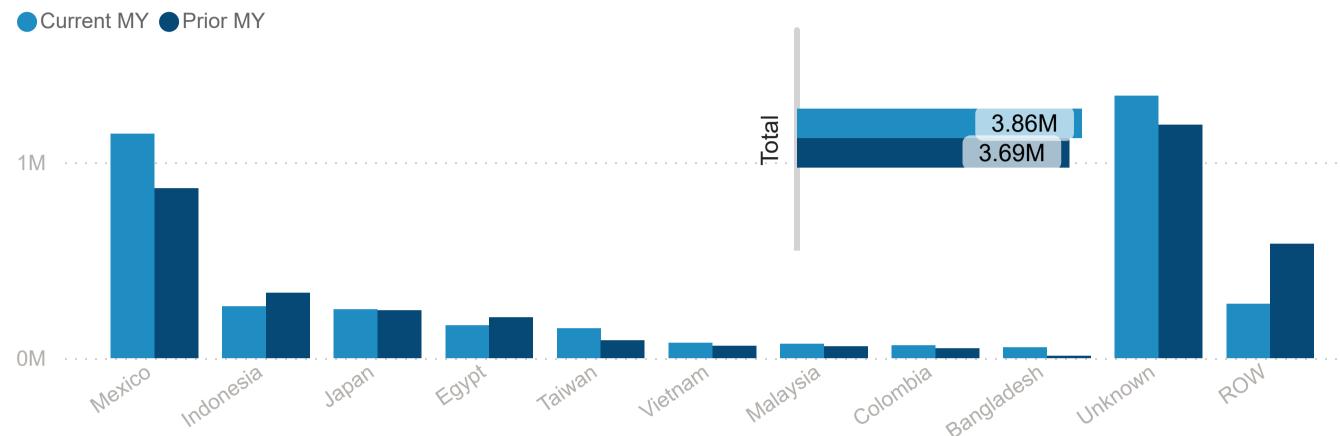

## Soybeans Outstanding Sales Through - MY 24/25 Week 42

MY 24/25 U.S. Soybeans Outstanding Sales by Destination (MT)

| Country    | Current MY<br>(MT) | Prior MY<br>(MT) | Change<br>(MT) | YoY Change<br>(%) | Current MY<br>Share (%) | Prior MY<br>Share (%) | YOY Change in Market Share (Percentage Points) |
|------------|--------------------|------------------|----------------|-------------------|-------------------------|-----------------------|------------------------------------------------|
| Mexico     | 1,146,015          | 865,428          | 280,587        | +32.4%            | 29.7%                   | 23.4%                 | +6.2%                                          |
| Indonesia  | 263,494            | 333,775          | -70,281        | -21.1%            | 6.8%                    | 9.0%                  | -2.2%                                          |
| Japan      | 247,836            | 244,737          | 3,099          | +1.3%             | 6.4%                    | 6.6%                  | -0.2%                                          |
| Egypt      | 167,900            | 206,900          | -39,000        | -18.8%            | 4.3%                    | 5.6%                  | -1.3%                                          |
| Taiwan     | 151,869            | 91,567           | 60,302         | +65.9%            | 3.9%                    | 2.5%                  | +1.4%                                          |
| Vietnam    | 78,558             | 63,089           | 15,469         | +24.5%            | 2.0%                    | 1.7%                  | +0.3%                                          |
| Malaysia   | 72,010             | 60,817           | 11,193         | +18.4%            | 1.9%                    | 1.6%                  | +0.2%                                          |
| Colombia   | 65,000             | 50,000           | 15,000         | +30.0%            | 1.7%                    | 1.4%                  | +0.3%                                          |
| Bangladesh | 55,000             | 1,500            | 53,500         | +3566.7%          | 1.4%                    | 0.0%                  | +1.4%                                          |
| Unknown    | 1,338,298          | 1,190,418        | 147,880        | +12.4%            | 34.6%                   | 32.2%                 | +2.4%                                          |
| ROW        | 277,994            | 583,077          | -305,083       | -52.3%            | 7.2%                    | 15.8%                 | -8.6%                                          |
| Total      | 3,863,974          | 3,691,308        | 172,666        | +4.7%             | 100.0%                  | 100.0%                | +0.0%                                          |