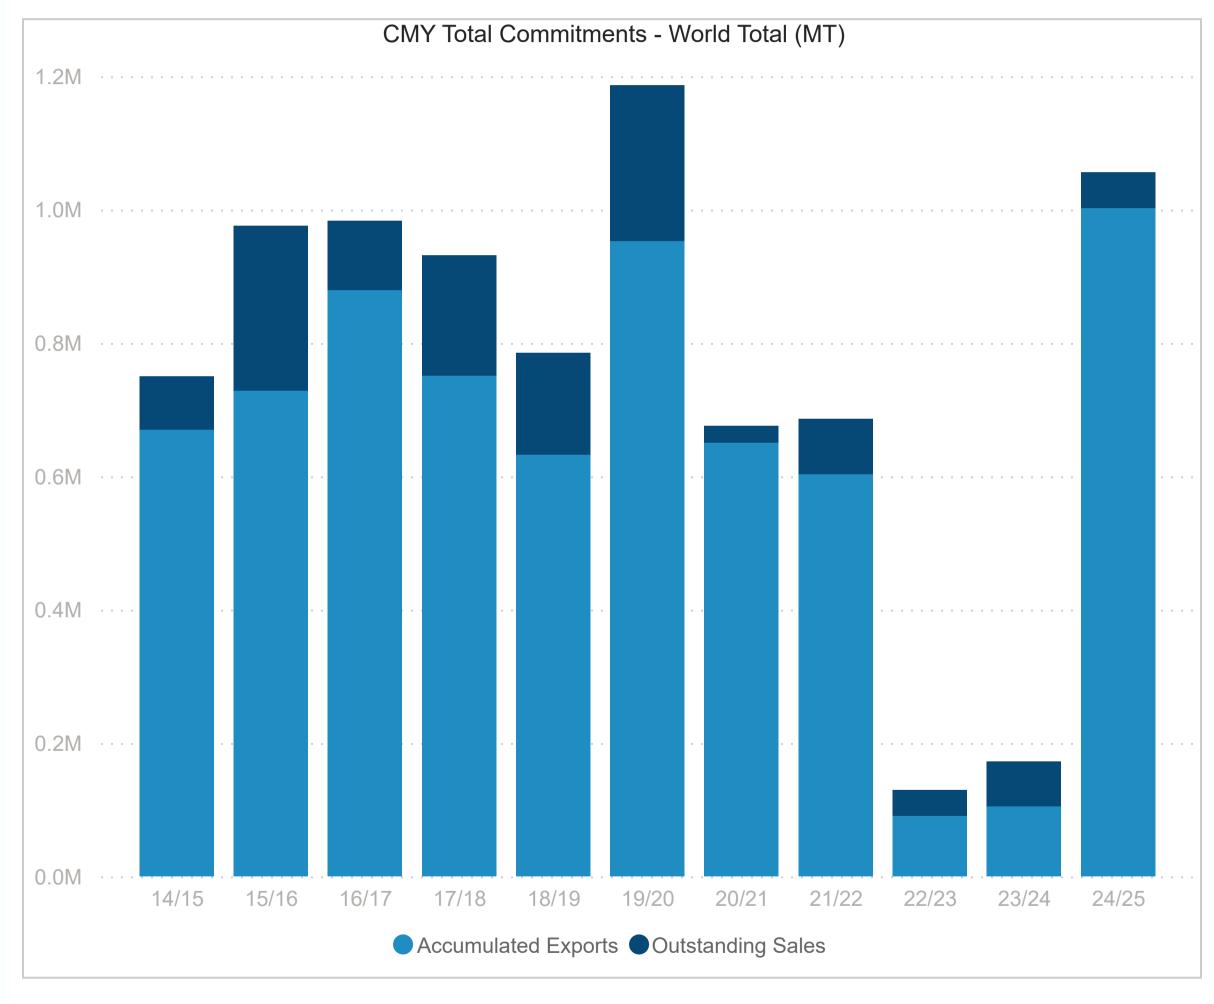

## U.S. to World Total - Soybeans Export Pace













## Week 42 Soybeans Export Commitments - World Total









## U.S. to World Total - Soybeans Commitment Pace







## MY 24/25 Week 42 Export Sales - Soybeans







#### U.S. to China - Soybeans Export Pace













## Week 42 Soybeans Export Commitments - China









## U.S. to World Total - SBM Export Pace















## Week 38 SBM Export Commitments - World Total









#### MY 24/25 Week 38 Export Sales - SBM







#### U.S. to World Total - SBO Export Pace







Week 38

5,787

-70.8%

+13.4%

Diff. YoY (%)

-74.1%

Diff. WoW (%)







## Week 38 SBO Export Commitments - World Total









## MY 24/25 Week 38 Export Sales - SBO









## U.S. to World Total - Soy Complex Export Pace

















## Soybean Exports Inspections by AMS Region







#### Weekly Gulf & PNW Inspections









#### Weekly Inspections (Total & Containerized)









#### Weekly Soybean Acc. Inspections & Destinations - Container









# Export Sales

Destinations & Annual Change



## Soybeans Total Commitments Through - MY 24/25 Week 42

MY 24/25 U.S. Soybeans Total Commitments by Destination (MT)

U.S. Total Commitments - Top 10 Soybeans Buyers (MT)





| Country    | Current MY<br>(MT) | Prior MY<br>(MT) | Change<br>(MT) | YoY Change<br>(%) | Current MY<br>Share (%) | Prior MY<br>Share (%) | YOY Change in<br>Market Share<br>(Percentage Points) |
|------------|---------------