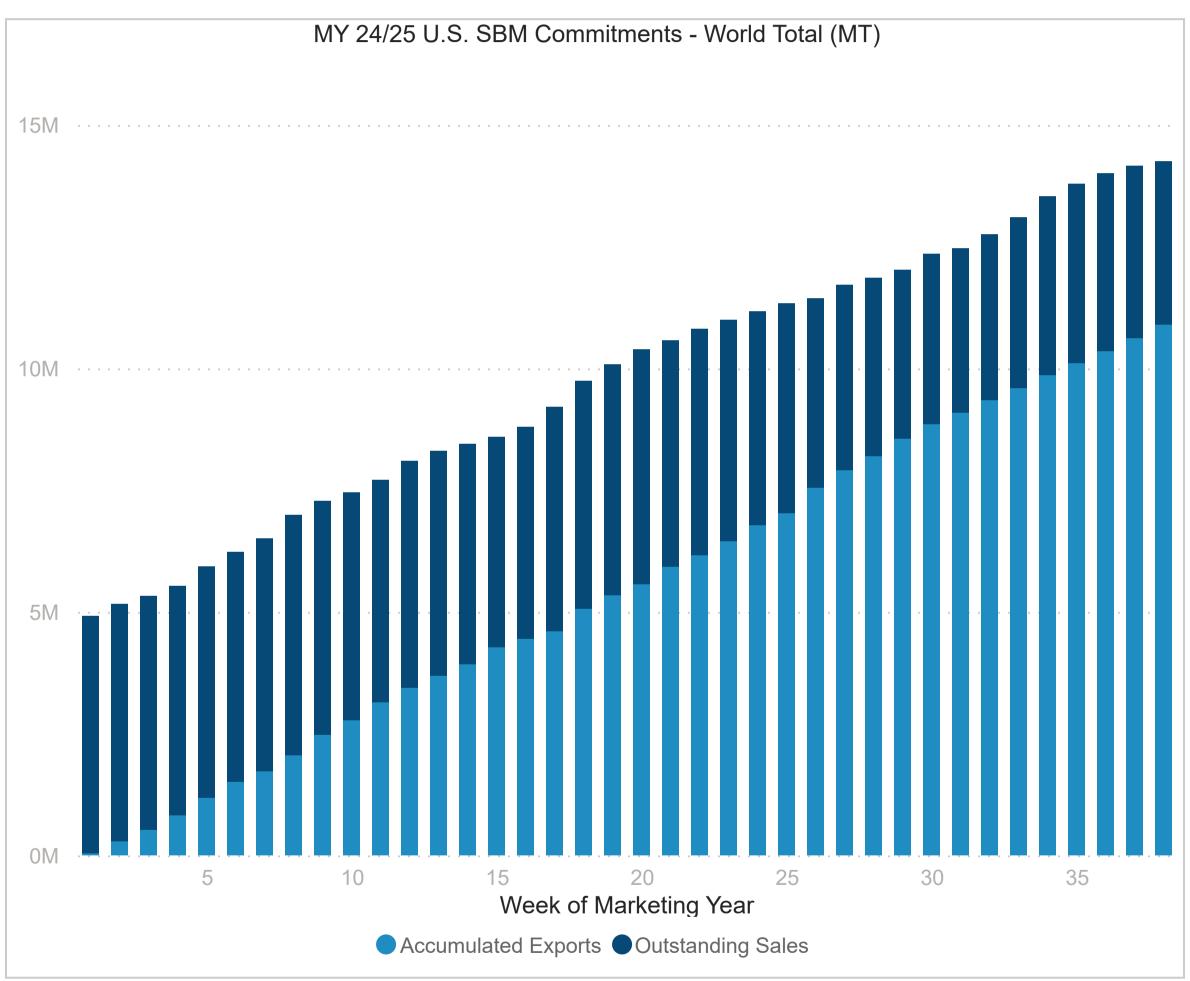

## U.S. to World Total - Soybeans Export Pace













## Week 42 Soybeans Export Commitments - World Total









## U.S. to World Total - Soybeans Commitment Pace







## MY 24/25 Week 42 Export Sales - Soybeans







#### U.S. to China - Soybeans Export Pace













## Week 42 Soybeans Export Commitments - China









## U.S. to World Total - SBM Export Pace















## Week 38 SBM Export Commitments - World Total









#### MY 24/25 Week 38 Export Sales - SBM







#### U.S. to World Total - SBO Export Pace







Week 38

5,787

-70.8%

+13.4%

Diff. YoY (%)

-74.1%

Diff. WoW (%)







## Week 38 SBO Export Commitments - World Total









## MY 24/25 Week 38 Export Sales - SBO









## U.S. to World Total - Soy Complex Export Pace

















## Soybean Exports Inspections by AMS Region







#### Weekly Gulf & PNW Inspections









#### Weekly Inspections (Total & Containerized)









#### Weekly Soybean Acc. Inspections & Destinations - Container









# Export Sales

Destinations & Annual Change



## Soybeans Total Commitments Through - MY 24/25 Week 42

MY 24/25 U.S. Soybeans Total Commitments by Destination (MT)

U.S. Total Commitments - Top 10 Soybeans Buyers (MT)