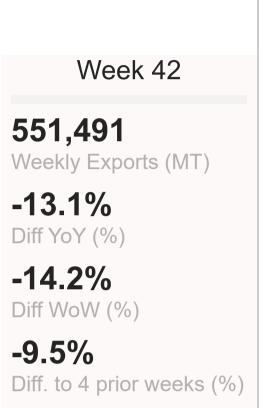

## U.S. to World Total - Soybeans Export Pace













## Week 42 Soybeans Export Commitments - World Total









## U.S. to World Total - Soybeans Commitment Pace







## MY 24/25 Week 42 Export Sales - Soybeans







#### U.S. to China - Soybeans Export Pace













## Week 42 Soybeans Export Commitments - China









## U.S. to World Total - SBM Export Pace















## Week 38 SBM Export Commitments - World Total









#### MY 24/25 Week 38 Export Sales - SBM







#### U.S. to World Total - SBO Export Pace







Week 38

5,787

-70.8%

+13.4%

Diff. YoY (%)

-74.1%

Diff. WoW (%)







## Week 38 SBO Export Commitments - World Total









## MY 24/25 Week 38 Export Sales - SBO









## U.S. to World Total - Soy Complex Export Pace

















## Soybean Exports Inspections by AMS Region







#### Weekly Gulf & PNW Inspections









#### Weekly Inspections (Total & Containerized)









#### Weekly Soybean Acc. Inspections & Destinations - Container









# Export Sales

Destinations & Annual Change



## Soybeans Total Commitments Through - MY 24/25 Week 42

MY 24/25 U.S. Soybeans Total Commitments by Destination (MT)

U.S. Total Commitments - Top 10 Soybeans Buyers (MT)





| Country    | Current MY<br>(MT) | Prior MY<br>(MT) | Change<br>(MT) | YoY Change<br>(%) | Current MY<br>Share (%) | Prior MY<br>Share (%) | YOY Change in<br>Market Share<br>(Percentage Points) |
|------------|--------------------|------------------|----------------|-------------------|-------------------------|--------------------