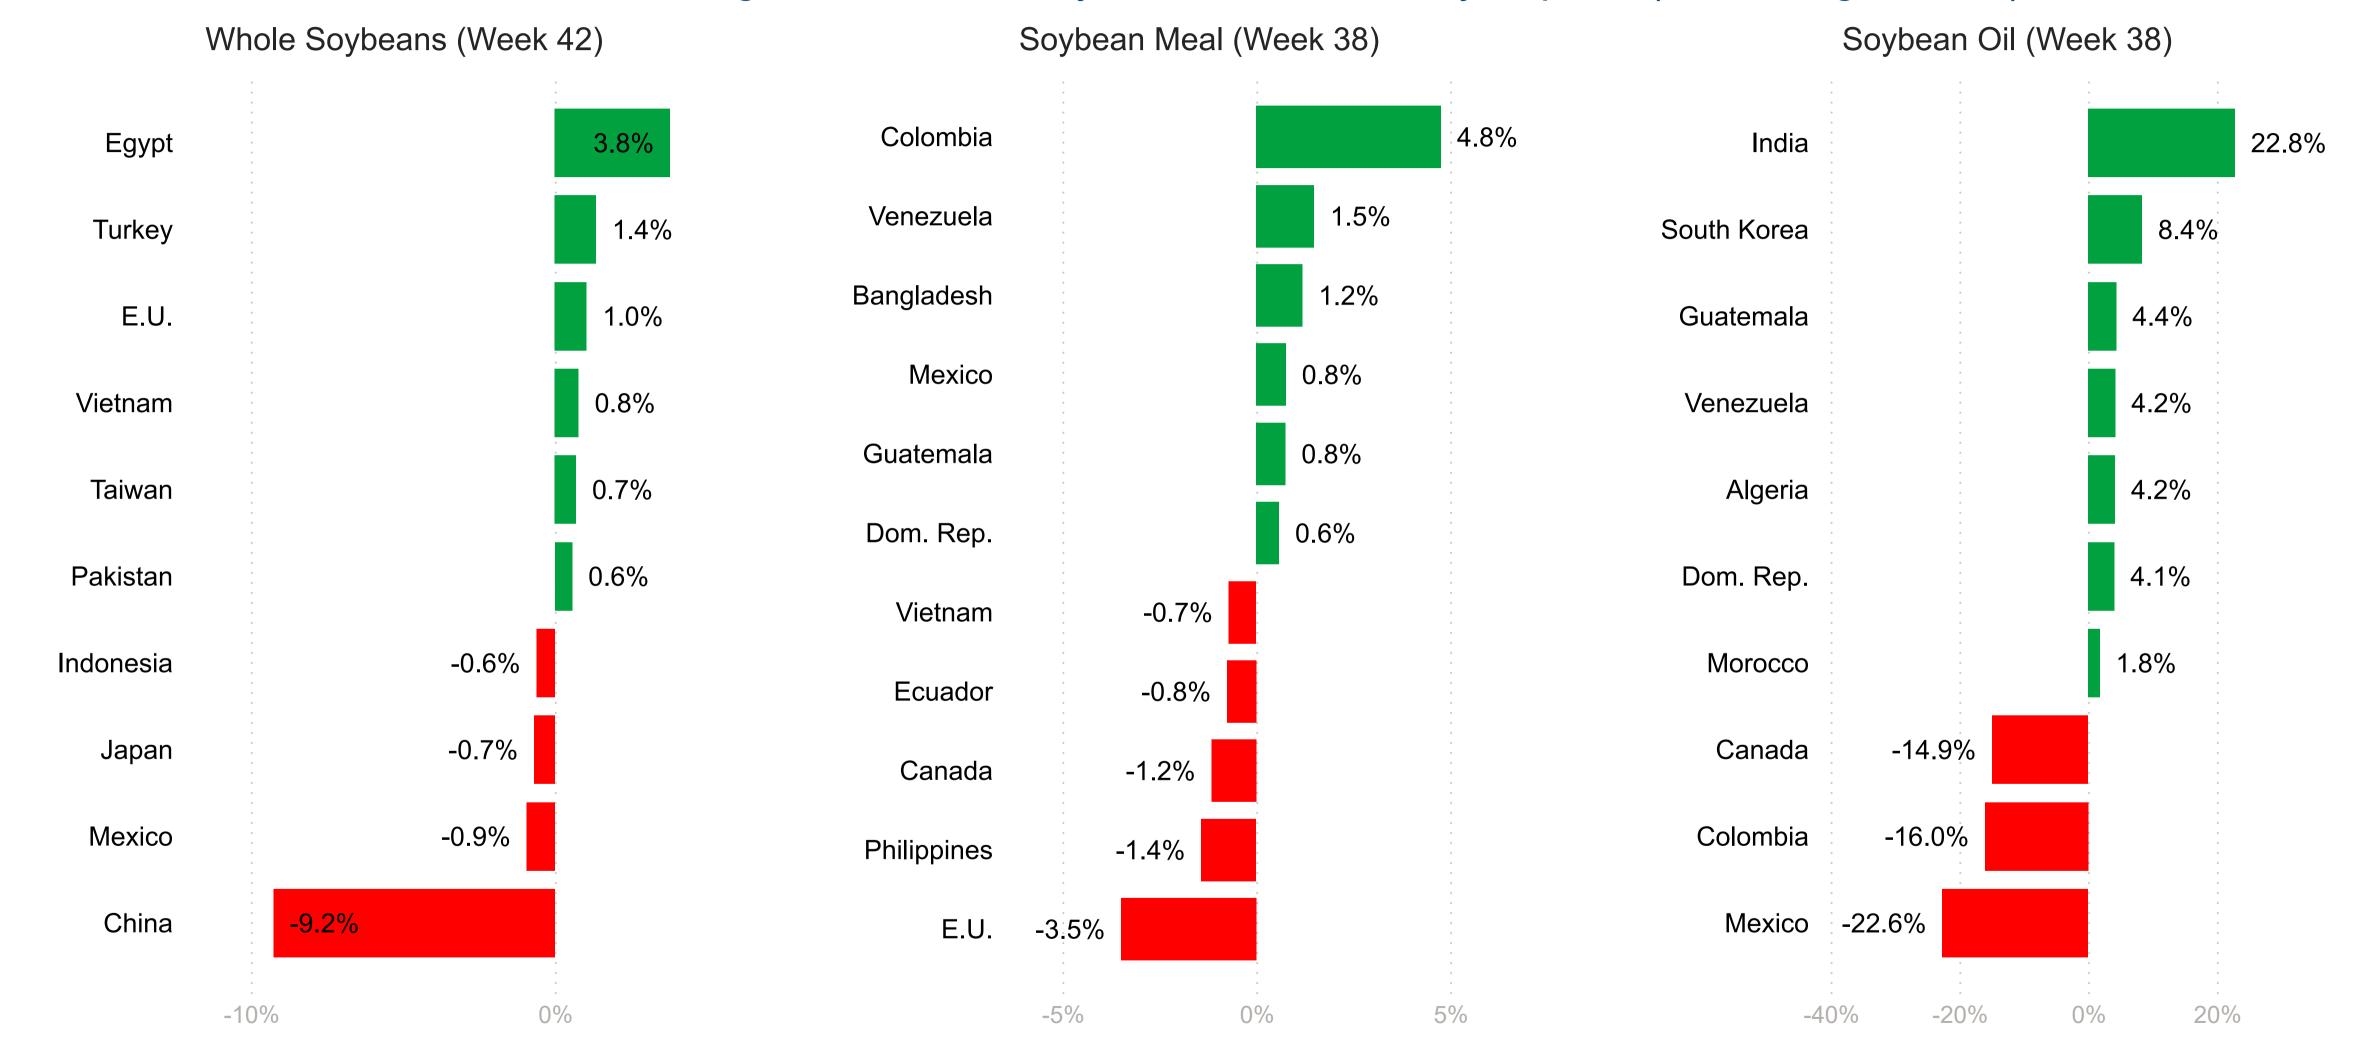

#### Countries Where U.S. Soy Exports Grew or Dropped the Most this MY

Numbers Show Year-Over-Year Change in Each Country's Share of U.S. Soy Exports (Percentage Points)