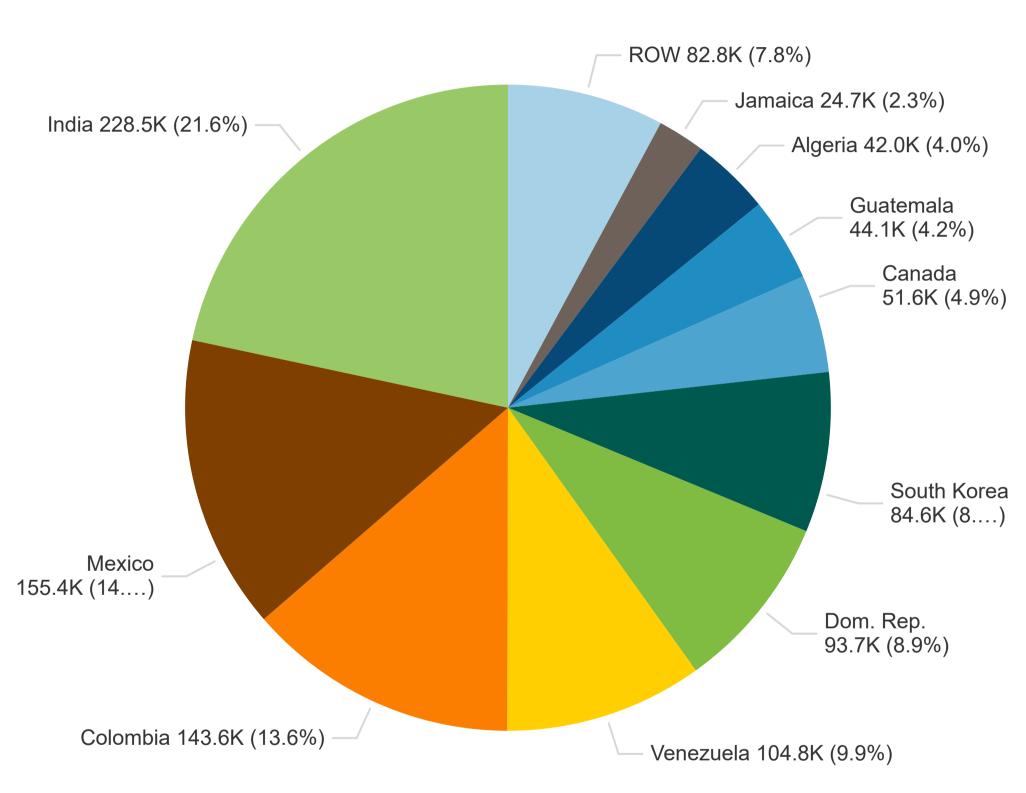

## SBO Total Commitments Through - MY 24/25 Week 38

MY 24/25 U.S. SBO Total Commitments by Destination (MT)

U.S. Total Commitments - Top 10 SBO Buyers (MT)

| Country     | Current MY<br>(MT) | Prior MY<br>(MT) | Change<br>(MT) | YoY Change<br>(%) | Current MY<br>Share (%) | Prior MY<br>Share (%) | YOY Change in<br>Market Share<br>(Percentage Points) |
|-------------|--------------------|------------------|----------------|-------------------|-------------------------|-----------------------|------------------------------------------------------|
| India       | 228,490            | 0                | 228,490        |                   | 21.6%                   | 0.0%                  | +21.6%                                               |
| Mexico      | 155,400            | 50,555           | 104,845        | +207.4%           | 14.7%                   | 29.4%                 | -14.6%                                               |
| Colombia    | 143,637            | 46,513           | 97,124         | +208.8%           | 13.6%                   | 27.0%                 | -13.4%                                               |
| Venezuela   | 104,786            | 10,999           | 93,787         | +852.7%           | 9.9%                    | 6.4%                  | +3.5%                                                |
| Dom. Rep.   | 93,662             | 5,974            | 87,688         | +1467.8%          | 8.9%                    | 3.5%                  | +5.4%                                                |
| South Korea | 84,605             | 12,067           | 72,538         | +601.1%           | 8.0%                    | 7.0%                  | +1.0%                                                |
| Canada      | 51,628             | 34,553           | 17,075         | +49.4%            | 4.9%                    | 20.1%                 | -15.2%                                               |
| Guatemala   | 44,091             | 0                | 44,091         |                   | 4.2%                    | 0.0%                  | +4.2%                                                |
| Algeria     | 42,000             | 0                | 42,000         |                   | 4.0%                    | 0.0%                  | +4.0%                                                |
| Jamaica     | 24,724             | 10,524           | 14,200         | +134.9%           | 2.3%                    | 6.1%                  | -3.8%                                                |
| ROW         | 82,837             | 994              | 81,843         | +8233.7%          | 7.8%                    | 0.6%                  | +7.3%                                                |
| Total       | 1,055,860          | 172,179          | 883,681        | +513.2%           | 100.0%                  | 100.0%                | +0.0%                                                |

# SBO Accumulated Exports Through - MY 24/25 Week 38

MY 24/25 U.S. SBO Accumulated Exports by Destination (MT)

U.S. Accumulated Exports - Top 10 SBO Buyers (MT)

| Country     | Current MY<br>(MT) | Prior MY<br>(MT) | Change<br>(MT) | YoY Change<br>(%) | Current MY<br>Share (%) | Prior MY<br>Share (%) | YOY Change in<br>Market Share<br>(Percentage Points) |
|-------------|--------------------|------------------|----------------|-------------------|-------------------------|-----------------------|------------------------------------------------------|
| India       | 228,490            | 0                | 228,490        |                   | 22.8%                   | 0.0%                  | +22.8%                                               |
| Colombia    | 143,637            | 31,813           | 111,824        | +351.5%           | 14.3%                   | 30.3%                 | -16.0%                                               |
| Mexico      | 136,582            | 38,018           | 98,564         | +259.3%           | 13.6%                   | 36.3%                 | -22.6%                                               |
| Venezuela   | 99,786             | 5,999            | 93,787         | +1563.4%          | 10.0%                   | 5.7%                  | +4.2%                                                |
| Dom. Rep.   | 91,668             | 5,308            | 86,360         | +1627.0%          | 9.1%                    | 5.1%                  | +4.1%                                                |
| South Korea | 84,605             | 67               | 84,538         | +126176.1%        | 8.4%                    | 0.1%                  | +8.4%                                                |
| Guatemala   | 44,091             | 0                | 44,091         |                   | 4.4%                    | 0.0%                  | +4.4%                                                |
| Algeria     | 42,000             | 0                | 42,000         |                   | 4.2%                    | 0.0%                  | +4.2%                                                |
| Canada      | 34,510             | 19,240           | 15,270         | +79.4%            | 3.4%                    | 18.3%                 | -14.9%                                               |
| Jamaica     | 21,224             | 3,524            | 17,700         | +502.3%           | 2.1%                    | 3.4%                  | -1.2%                                                |
| ROW         | 75,259             | 885              | 74,374         | +8403.8%          | 7.5%                    | 0.8%                  | +6.7%                                                |
| Total       | 1,001,852          | 104,854          | 896,998        | +855.5%           | 100.0%                  | 100.0%                | +0.0%                                                |