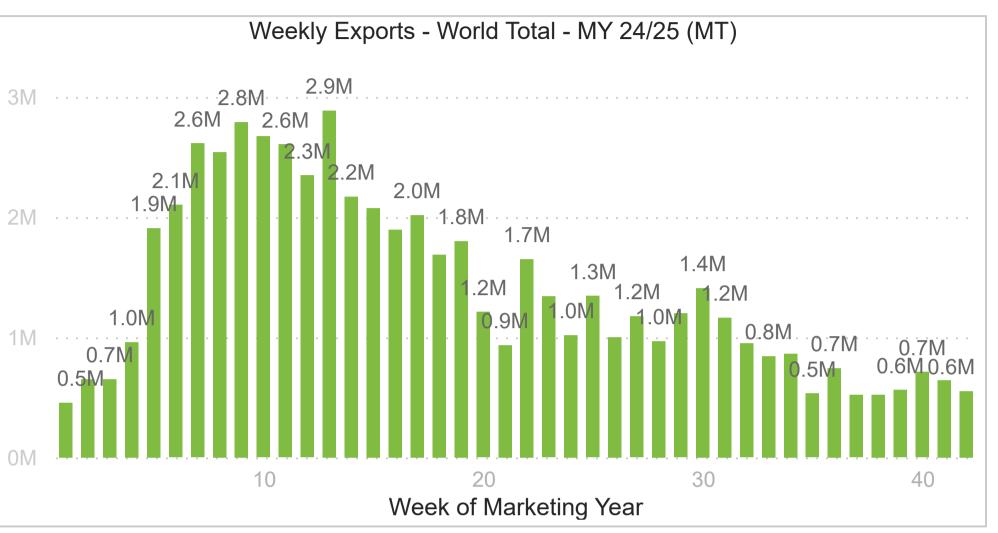

## U.S. to World Total - Soybeans Export Pace













## Week 42 Soybeans Export Commitments - World Total









## U.S. to World Total - Soybeans Commitment Pace







## MY 24/25 Week 42 Export Sales - Soybeans







#### U.S. to China - Soybeans Export Pace













## Week 42 Soybeans Export Commitments - China









## U.S. to World Total - SBM Export Pace















## Week 38 SBM Export Commitments - World Total









#### MY 24/25 Week 38 Export Sales - SBM







#### U.S. to World Total - SBO Export Pace







Week 38

5,787

-70.8%

+13.4%

Diff. YoY (%)

-74.1%

Diff. WoW (%)







## Week 38 SBO Export Commitments - World Total









## MY 24/25 Week 38 Export Sales - SBO









## U.S. to World Total - Soy Complex Export Pace

















## Soybean Exports Inspections by AMS Region







#### Weekly Gulf & PNW Inspections









#### Weekly Inspections (Total & Containerized)









#### Weekly Soybean Acc. Inspections & Destinations - Container









# Export Sales

Destinations & Annual Change



## Soybeans Total Commitments Through - MY 24/25 Week 42

MY 24/25 U.S. Soybeans Total Commitments by Destination (MT)

U.S. Total Commitments - Top 10 Soybeans Buyers (MT)





| Country    | Current MY<br>(MT) | Prior MY<br>(MT) | Change<br>(MT) | YoY Change<br>(%) | Current MY<br>Share (%) | Prior MY<br>Share (%) | YOY Change in<br>Market Share<br>(Percentage Points) |
|------------|--------------------|------------------|----------------|-------------------|-------------------------|----------------------