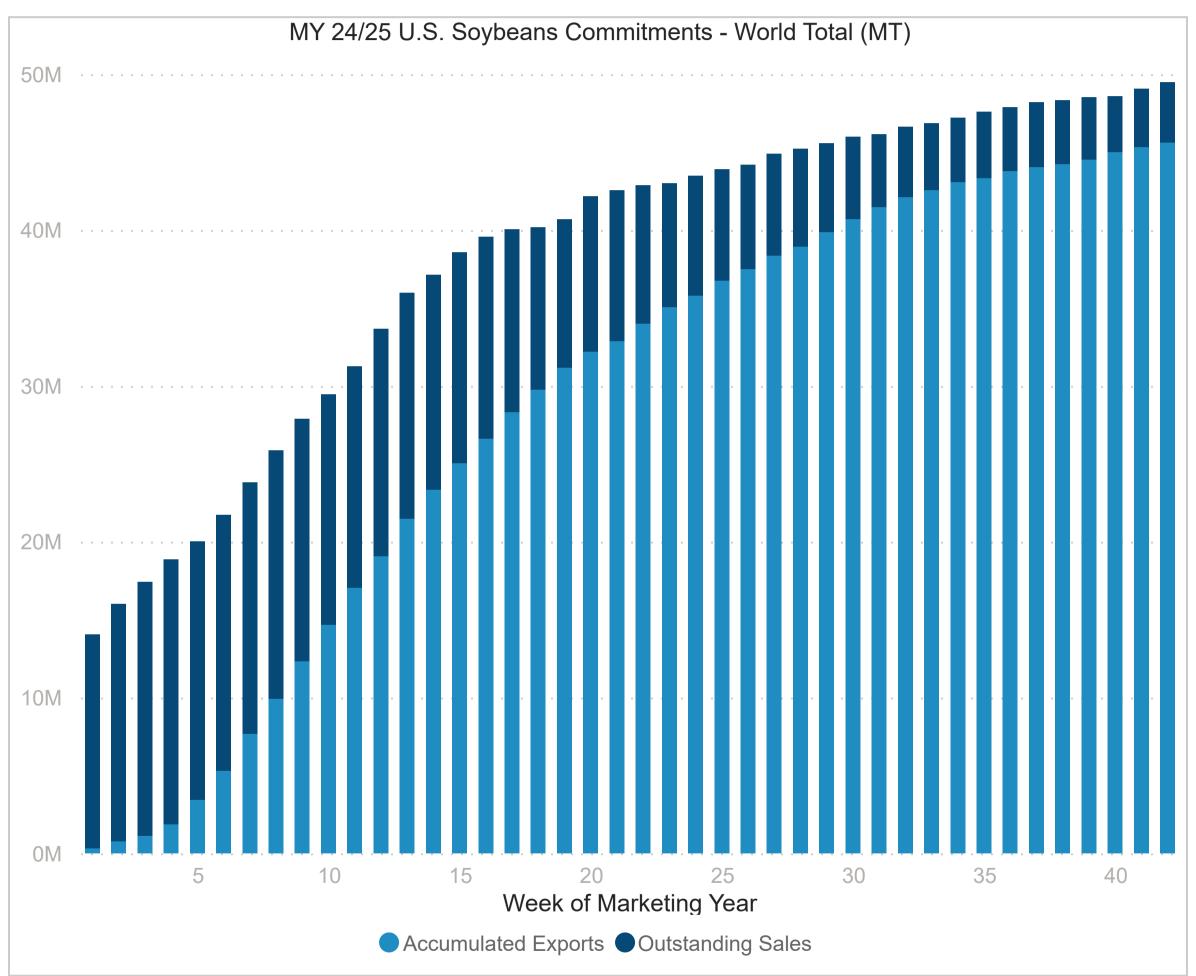

## Soybeans Total Commitments Through - MY 24/25 Week 42

MY 24/25 U.S. Soybeans Total Commitments by Destination (MT)

U.S. Total Commitments - Top 10 Soybeans Buyers (MT)

| Country    | Current MY<br>(MT) | Prior MY<br>(MT) | Change<br>(MT) | YoY Change<br>(%) | Current MY<br>Share (%) | Prior MY<br>Share (%) | YOY Change in<br>Market Share<br>(Percentage Points) |
|------------|--------------------|------------------|----------------|-------------------|-------------------------|-----------------------|------------------------------------------------------|
| China      | 22,478,500         | 24,312,253       | -1,833,753     | -7.5%             | 45.4%                   | 54.6%                 | -9.2%                                                |
| E.U.       | 5,209,691          | 4,236,175        | 973,516        | +23.0%            | 10.5%                   | 9.5%                  | +1.0%                                                |
| Mexico     | 5,060,007          | 4,744,328        | 315,679        | +6.7%             | 10.2%                   | 10.7%                 | -0.4%                                                |
| Egypt      | 3,120,191          | 1,300,496        | 1,819,695      | +139.9%           | 6.3%                    | 2.9%                  | +3.4%                                                |
| Japan      | 1,942,774          | 2,039,467        | -96,693        | -4.7%             | 3.9%                    | 4.6%                  | -0.7%                                                |
| Indonesia  | 1,851,720          | 2,000,937        | -149,217       | -7.5%             | 3.7%                    | 4.5%                  | -0.8%                                                |
| Taiwan     | 1,312,388          | 844,828          | 467,560        | +55.3%            | 2.7%                    | 1.9%                  | +0.8%                                                |
| Vietnam    | 998,839            | 566,864          | 431,975        | +76.2%            | 2.0%                    | 1.3%                  | +0.7%                                                |
| Bangladesh | 847,575            | 603,008          | 244,567        | +40.6%            | 1.7%                    | 1.4%                  | +0.4%                                                |
| Unknown    | 1,338,298          | 1,190,418        | 147,880        | +12.4%            | 2.7%                    | 2.7%                  | +0.0%                                                |
| ROW        | 5,313,831          | 2,663,343        | 2,650,488      | +99.5%            | 10.7%                   | 6.0%                  | +4.8%                                                |
| Total      | 49,473,814         | 44,502,117       | 4,971,697      | +11.2%            | 100.0%                  | 100.0%                | +0.0%                                                |
| Iotal      | 49,473,814         | 44,502,117       | 4,971,697      | +11.2%            | 100.0%                  | 100.0%                | +0.0                                                 |