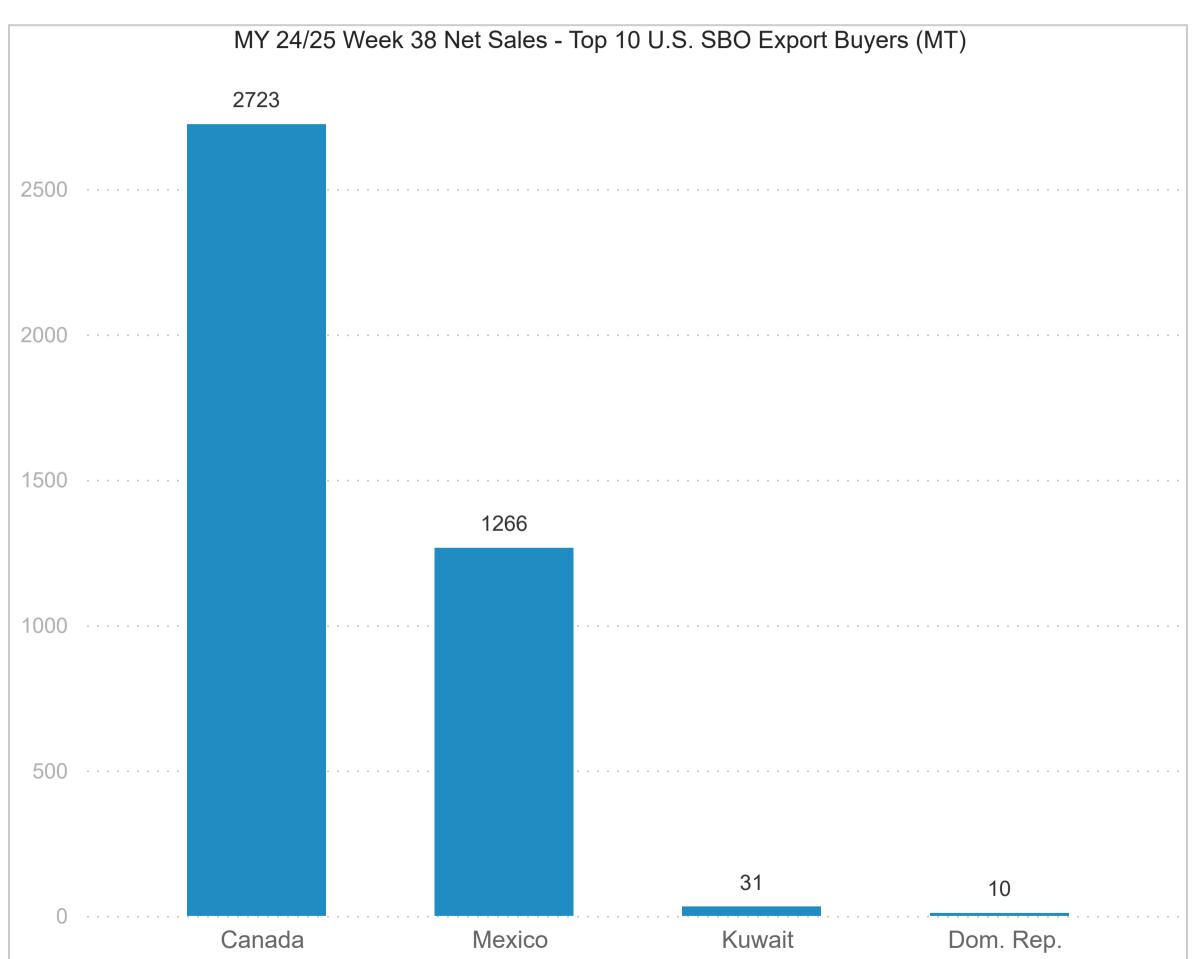

## U.S. to World Total - Soybeans Export Pace













## Week 42 Soybeans Export Commitments - World Total









## U.S. to World Total - Soybeans Commitment Pace







## MY 24/25 Week 42 Export Sales - Soybeans







#### U.S. to China - Soybeans Export Pace













## Week 42 Soybeans Export Commitments - China









## U.S. to World Total - SBM Export Pace















## Week 38 SBM Export Commitments - World Total









#### MY 24/25 Week 38 Export Sales - SBM







#### U.S. to World Total - SBO Export Pace







Week 38

5,787

-70.8%

+13.4%

Diff. YoY (%)

-74.1%

Diff. WoW (%)







## Week 38 SBO Export Commitments - World Total









## MY 24/25 Week 38 Export Sales - SBO









## U.S. to World Total - Soy Complex Export Pace

















## Soybean Exports Inspections by AMS Region







#### Weekly Gulf & PNW Inspections









#### Weekly Inspections (Total & Containerized)









#### Weekly Soybean Acc. Inspections & Destinations - Container









# Export Sales

Destinations & Annual Change



## Soybeans Total Commitments Through - MY 24/25 Week 42

MY 24/25 U.S. Soybeans Total Commitments by Destination (MT)

U.S. Total Commitments - Top 10 Soybeans Buyers (MT)





| Country    | Current MY<br>(MT) | Prior MY<br>(MT) | Change<br>(MT) | YoY Change<br>(%) | Current MY<br>Share (%) | Prior MY<br>Share (%) | YOY Change in<br>Market Share<br>(Percentage Points) |
|------------|--------------------|------------------|----------------|--------