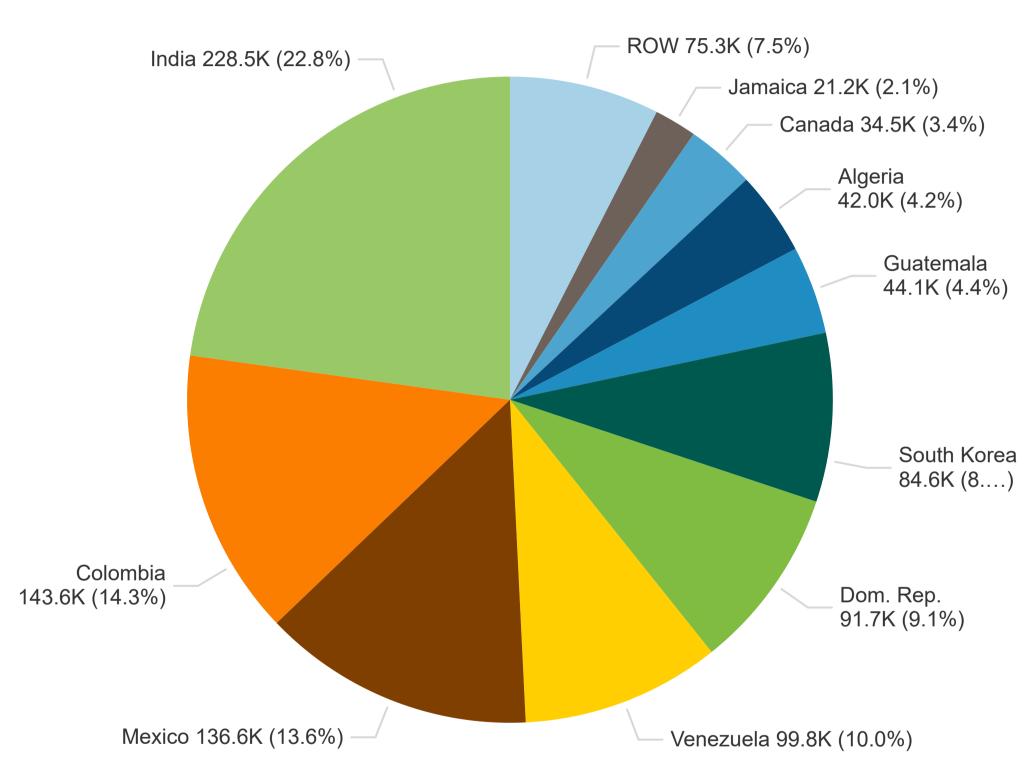

# SBO Accumulated Exports Through - MY 24/25 Week 38

MY 24/25 U.S. SBO Accumulated Exports by Destination (MT)

U.S. Accumulated Exports - Top 10 SBO Buyers (MT)

| Country     | Current MY<br>(MT) | Prior MY<br>(MT) | Change<br>(MT) | YoY Change<br>(%) | Current MY<br>Share (%) | Prior MY<br>Share (%) | YOY Change in<br>Market Share<br>(Percentage Points) |
|-------------|--------------------|------------------|----------------|-------------------|-------------------------|-----------------------|------------------------------------------------------|
| India       | 228,490            | 0                | 228,490        |                   | 22.8%                   | 0.0%                  | +22.8%                                               |
| Colombia    | 143,637            | 31,813           | 111,824        | +351.5%           | 14.3%                   | 30.3%                 | -16.0%                                               |
| Mexico      | 136,582            | 38,018           | 98,564         | +259.3%           | 13.6%                   | 36.3%                 | -22.6%                                               |
| Venezuela   | 99,786             | 5,999            | 93,787         | +1563.4%          | 10.0%                   | 5.7%                  | +4.2%                                                |
| Dom. Rep.   | 91,668             | 5,308            | 86,360         | +1627.0%          | 9.1%                    | 5.1%                  | +4.1%                                                |
| South Korea | 84,605             | 67               | 84,538         | +126176.1%        | 8.4%                    | 0.1%                  | +8.4%                                                |
| Guatemala   | 44,091             | 0                | 44,091         |                   | 4.4%                    | 0.0%                  | +4.4%                                                |
| Algeria     | 42,000             | 0                | 42,000         |                   | 4.2%                    | 0.0%                  | +4.2%                                                |
| Canada      | 34,510             | 19,240           | 15,270         | +79.4%            | 3.4%                    | 18.3%                 | -14.9%                                               |
| Jamaica     | 21,224             | 3,524            | 17,700         | +502.3%           | 2.1%                    | 3.4%                  | -1.2%                                                |
| ROW         | 75,259             | 885              | 74,374         | +8403.8%          | 7.5%                    | 0.8%                  | +6.7%                                                |
| Total       | 1,001,852          | 104,854          | 896,998        | +855.5%           | 100.0%                  | 100.0%                | +0.0%                                                |