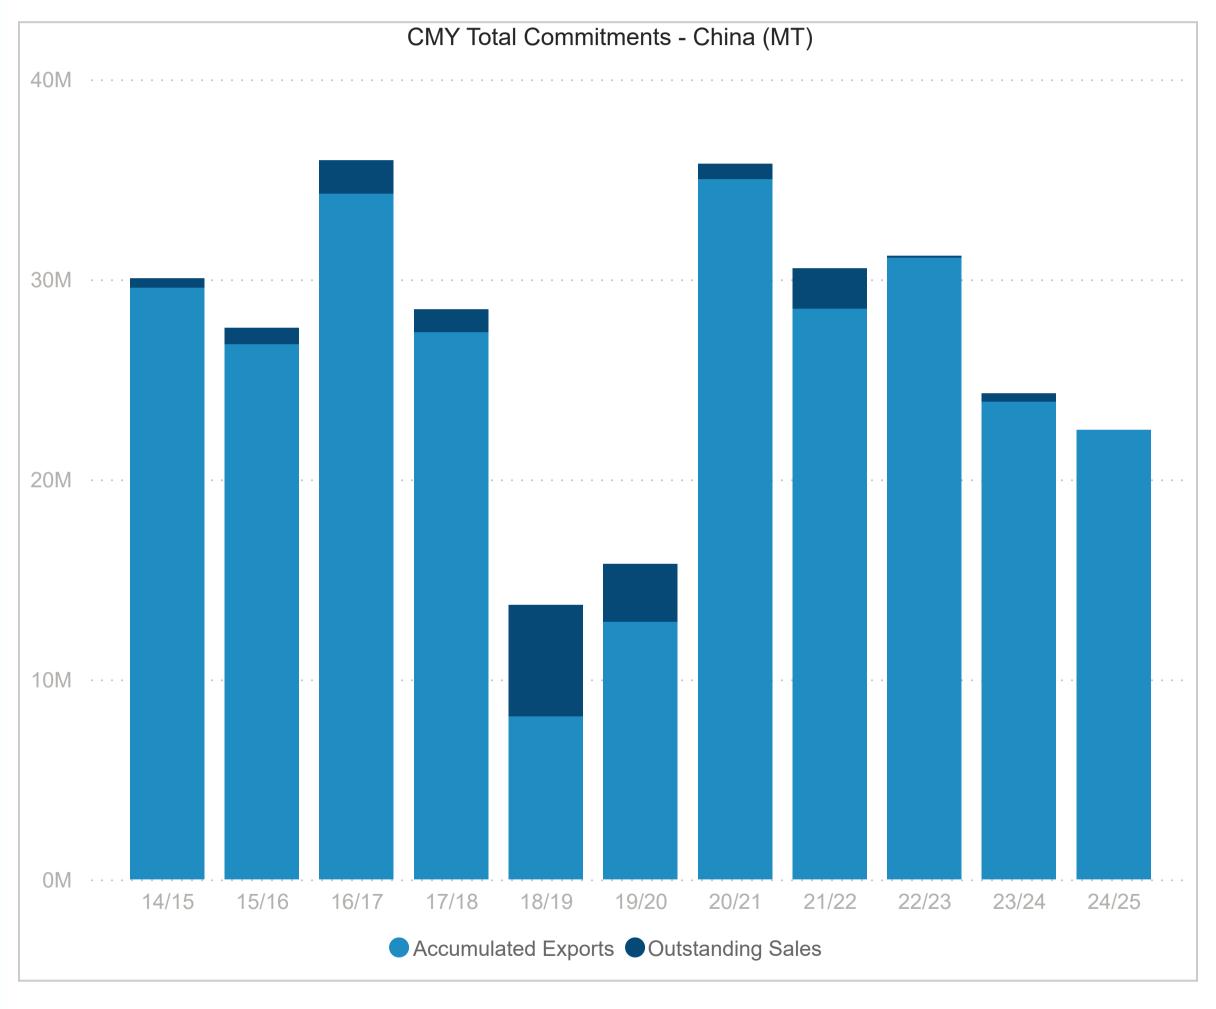

## U.S. to World Total - Soybeans Export Pace













## Week 42 Soybeans Export Commitments - World Total









## U.S. to World Total - Soybeans Commitment Pace







## MY 24/25 Week 42 Export Sales - Soybeans







#### U.S. to China - Soybeans Export Pace













## Week 42 Soybeans Export Commitments - China









## U.S. to World Total - SBM Export Pace















## Week 38 SBM Export Commitments - World Total









#### MY 24/25 Week 38 Export Sales - SBM







#### U.S. to World Total - SBO Export Pace







Week 38

5,787

-70.8%

+13.4%

Diff. YoY (%)

-74.1%

Diff. WoW (%)







## Week 38 SBO Export Commitments - World Total









## MY 24/25 Week 38 Export Sales - SBO









## U.S. to World Total - Soy Complex Export Pace

















## Soybean Exports Inspections by AMS Region







#### Weekly Gulf & PNW Inspections









#### Weekly Inspections (Total & Containerized)









#### Weekly Soybean Acc. Inspections & Destinations - Container









# Export Sales

Destinations & Annual Change



## Soybeans Total Commitments Through - MY 24/25 Week 42

MY