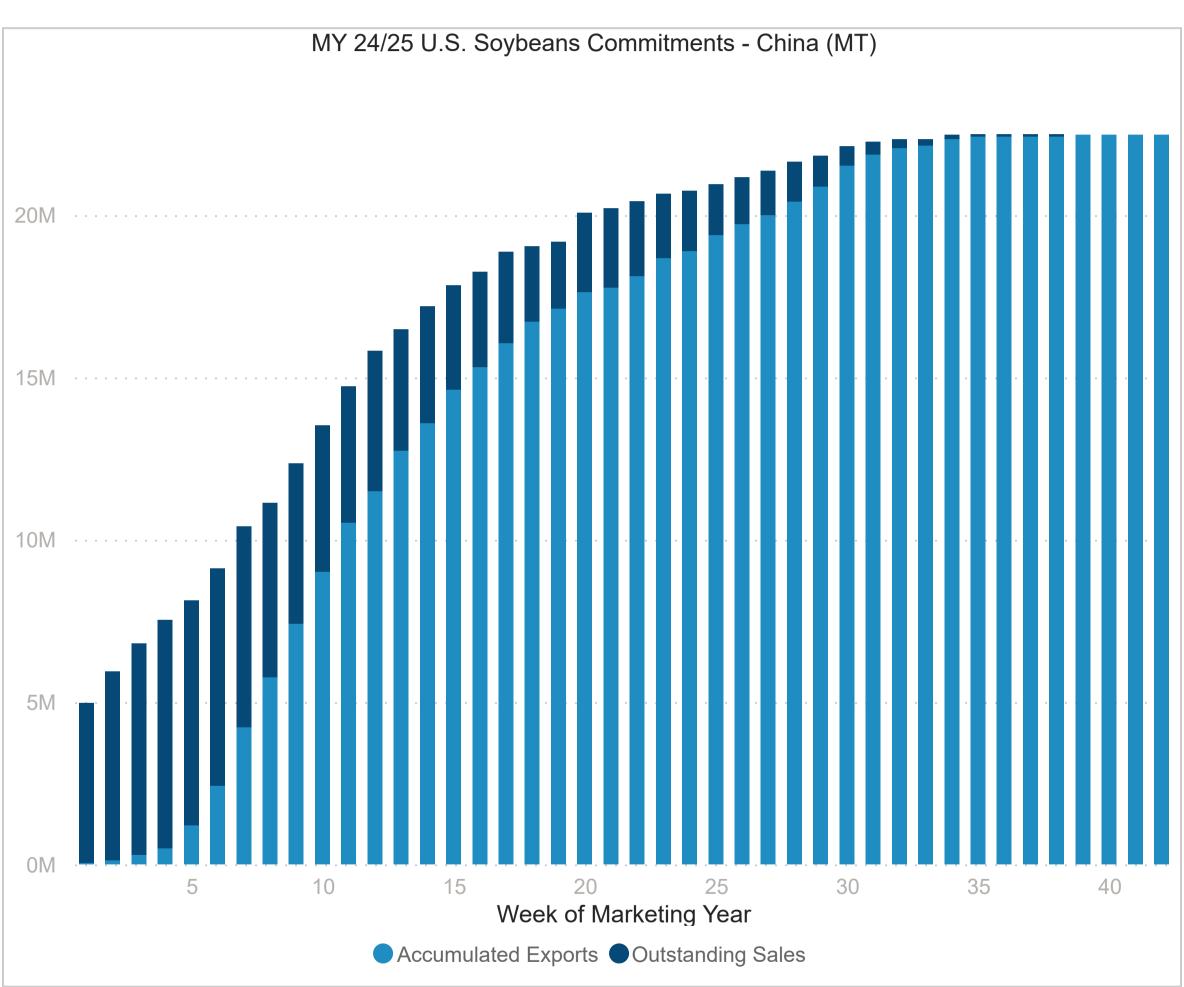

## Soybeans Total Commitments Through - MY 24/25 Week 42

MY 24/25 U.S. Soybeans Total Commitments by Destination (MT)

U.S. Total Commitments - Top 10 Soybeans Buyers (MT)

| Country    | Current MY<br>(MT) | Prior MY<br>(MT) | Change<br>(MT) | YoY Change<br>(%) | Current MY<br>Share (%) | Prior MY<br>Share (%) | YOY Change in<br>Market Share<br>(Percentage Points) |
|------------|--------------------|------------------|----------------|-------------------|-------------------------|-----------------------|------------------------------------------------------|
| China      | 22,478,500         | 24,312,253       | -1,833,753     | -7.5%             | 45.4%                   | 54.6%                 | -9.2%                                                |
| E.U.       | 5,209,691          | 4,236,175        | 973,516        | +23.0%            | 10.5%                   | 9.5%                  | +1.0%                                                |
| Mexico     | 5,060,007          | 4,744,328        | 315,679        | +6.7%             | 10.2%                   | 10.7%                 | -0.4%                                                |
| Egypt      | 3,120,191          | 1,300,496        | 1,819,695      | +139.9%           | 6.3%                    | 2.9%                  | +3.4%                                                |
| Japan      | 1,942,774          | 2,039,467        | -96,693        | -4.7%             | 3.9%                    | 4.6%                  | -0.7%                                                |
| Indonesia  | 1,851,720          | 2,000,937        | -149,217       | -7.5%             | 3.7%                    | 4.5%                  | -0.8%                                                |
| Taiwan     | 1,312,388          | 844,828          | 467,560        | +55.3%            | 2.7%                    | 1.9%                  | +0.8%                                                |
| Vietnam    | 998,839            | 566,864          | 431,975        | +76.2%            | 2.0%                    | 1.3%                  | +0.7%                                                |
| Bangladesh | 847,575            | 603,008          | 244,567        | +40.6%            | 1.7%                    | 1.4%                  | +0.4%                                                |
| Unknown    | 1,338,298          | 1,190,418        | 147,880        | +12.4%            | 2.7%                    | 2.7%                  | +0.0%                                                |
| ROW        | 5,313,831          | 2,663,343        | 2,650,488      | +99.5%            | 10.7%                   | 6.0%                  | +4.8%                                                |
| Total      | 49,473,814         | 44,502,117       | 4,971,697      | +11.2%            | 100.0%                  | 100.0%                | +0.0%                                                |
| Iotal      | 49,473,814         | 44,502,117       | 4,971,697      | +11.2%            | 100.0%                  | 100.0%                | +0.0                                                 |

# Soybeans Total Commitments Through - MY 24/25 Week 42

| Country      | Current MY<br>(MT) | Prior MY<br>(MT) | Change<br>(MT) | YoY Change<br>(%) | Current MY<br>Share (%) | Prior MY<br>Share (%) | YOY Change in Market Share (Percentage Points) |
|--------------|--------------------|------------------|----------------|-------------------|-------------------------|-----------------------|------------------------------------------------|
| China        | 22,478,500         | 24,312,253       | -1,833,753     | -7.5%             | 45.4%                   | 54.6%                 | -9.2%                                          |
| E.U.         | 5,209,691          | 4,236,175        | 973,516        | +23.0%            | 10.5%                   | 9.5%                  | +1.0%                                          |
| Mexico       | 5,060,007          | 4,744,328        | 315,679        | +6.7%             | 10.2%                   | 10.7%                 | -0.4%                                          |
| <b>Egypt</b> | 3,120,191          | 1,300,496        | 1,819,695      | +139.9%           | 6.3%                    | 2.9%                  | +3.4%                                          |
| Japan        | 1,942,774          | 2,039,467        | -96,693        | -4.7%             | 3.9%                    | 4.6%                  | -0.7%                                          |
| Indonesia    | 1,851,720          | 2,000,937        | -149,217       | -7.5%             | 3.7%                    | 4.5%                  | -0.8%                                          |
| Taiwan       | 1,312,388          | 844,828          | 467,560        | +55.3%            | 2.7%                    | 1.9%                  | +0.8%                                          |
| Vietnam      | 998,839            | 566,864          | 431,975        | +76.2%            | 2.0%                    | 1.3%                  | +0.7%                                          |
| Bangladesh   | 847,575            | 603,008          | 244,567        | +40.6%            | 1.7%                    | 1.4%                  | +0.4%                                          |
| Unknown      | 1,338,298          | 1,190,418        | 147,880        | +12.4%            | 2.7%                    | 2.7%                  | +0.0%                                          |
| ROW          | 5,313,831          | 2,663,343        | 2,650,488      | +99.5%            | 10.7%                   | 6.0%                  | +4.8%                                          |
| Total        | 49,473,814         | 44,502,117       | 4,971,697      | +11.2%            | 100.0%                  | 100.0%                | +0.0%                                          |