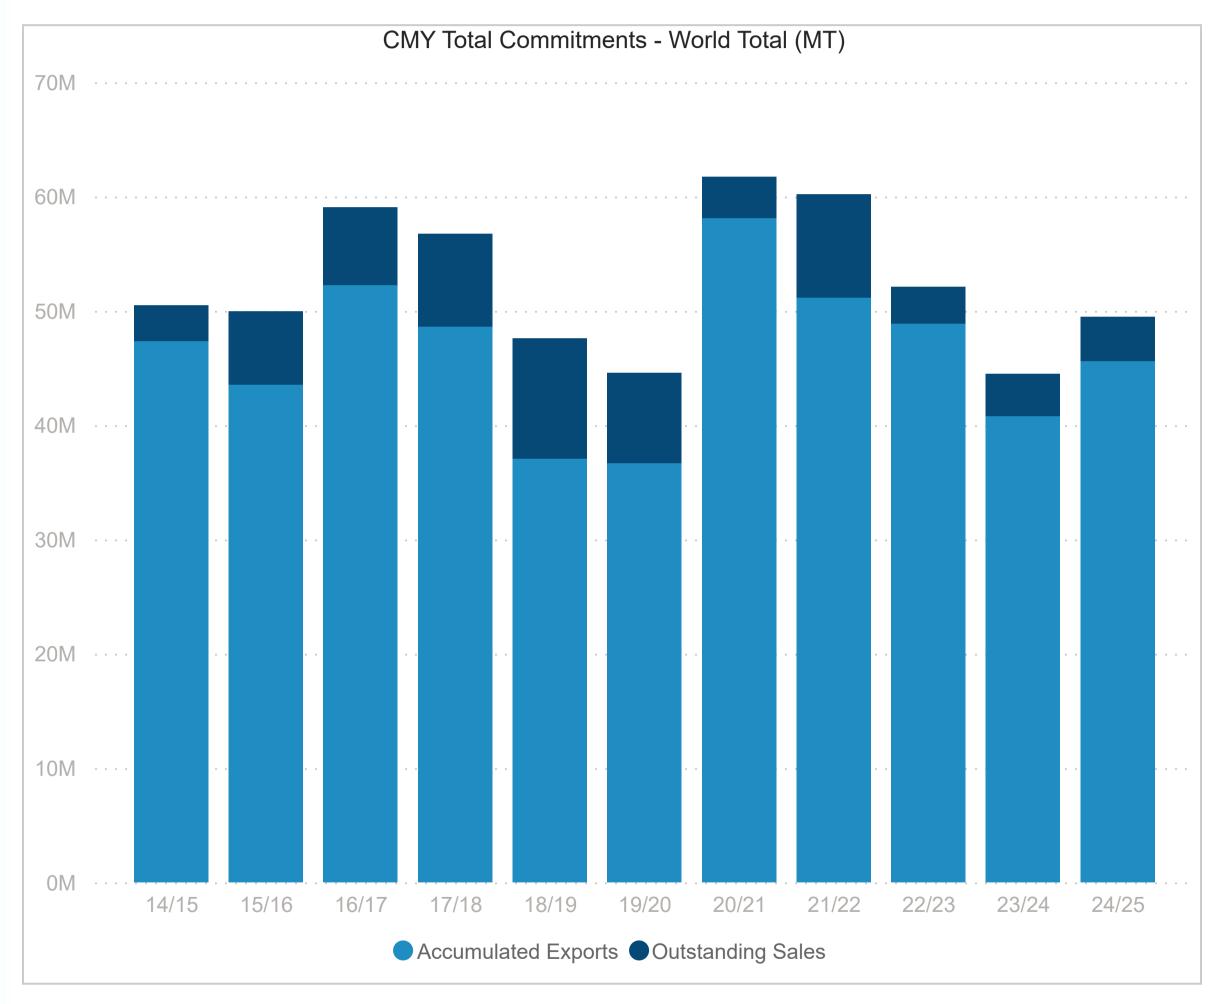

## U.S. to World Total - Soybeans Export Pace













## Week 42 Soybeans Export Commitments - World Total









## U.S. to World Total - Soybeans Commitment Pace







## MY 24/25 Week 42 Export Sales - Soybeans







#### U.S. to China - Soybeans Export Pace













## Week 42 Soybeans Export Commitments - China









## U.S. to World Total - SBM Export Pace















## Week 38 SBM Export Commitments - World Total









#### MY 24/25 Week 38 Export Sales - SBM







#### U.S. to World Total - SBO Export Pace







Week 38

5,787

-70.8%

+13.4%

Diff. YoY (%)

-74.1%

Diff. WoW (%)







## Week 38 SBO Export Commitments - World Total









## MY 24/25 Week 38 Export Sales - SBO









## U.S. to World Total - Soy Complex Export Pace

















## Soybean Exports Inspections by AMS Region







#### Weekly Gulf & PNW Inspections









#### Weekly Inspect