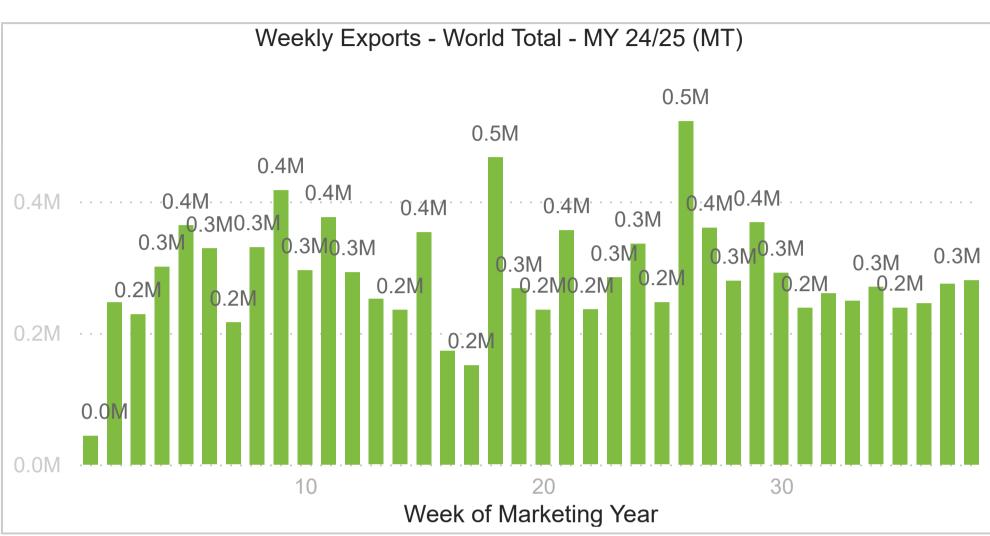

## U.S. to World Total - Soybeans Export Pace













## Week 42 Soybeans Export Commitments - World Total









## U.S. to World Total - Soybeans Commitment Pace







## MY 24/25 Week 42 Export Sales - Soybeans







#### U.S. to China - Soybeans Export Pace













## Week 42 Soybeans Export Commitments - China









## U.S. to World Total - SBM Export Pace















## Week 38 SBM Export Commitments - World Total









#### MY 24/25 Week 38 Export Sales - SBM







#### U.S. to World Total - SBO Export Pace







Week 38

5,787

-70.8%

+13.4%

Diff. YoY (%)

-74.1%

Diff. WoW (%)







## Week 38 SBO Export Commitments - World Total









## MY 24/25 Week 38 Export Sales - SBO









## U.S. to World Total - Soy Complex Export Pace

















## Soybean Exports Inspections by AMS Region







#### Weekly Gulf & PNW Inspections









#### Weekly Inspections (Total & Containerized)









#### Weekly Soybean Acc. Inspections & Destinations - Container









# Export Sales

Destinations & Annual Change



## Soybeans Total Commitments Through - MY 24/25 Week 42

MY 24/25 U.S. Soybeans Total Commitments by Destination