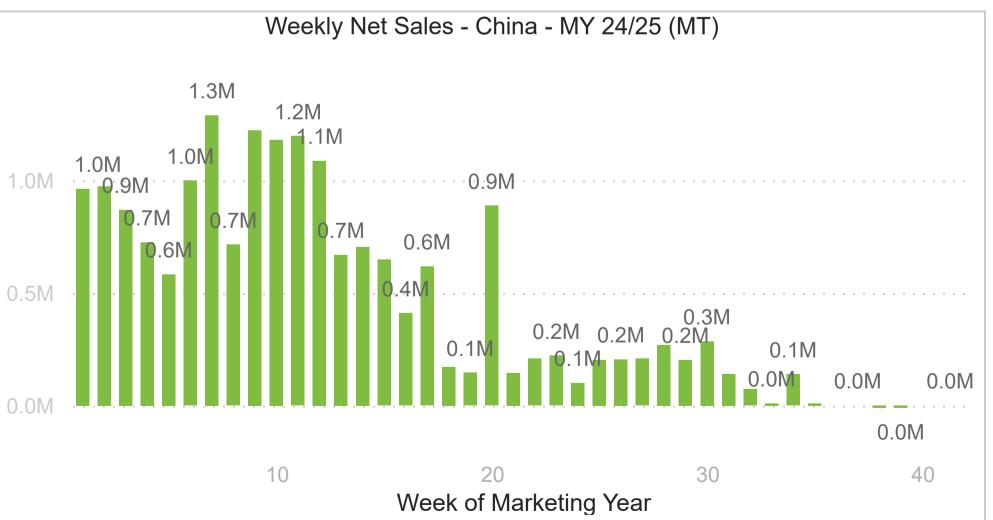

## U.S. to World Total - Soybeans Export Pace













## Week 42 Soybeans Export Commitments - World Total









## U.S. to World Total - Soybeans Commitment Pace







## MY 24/25 Week 42 Export Sales - Soybeans







#### U.S. to China - Soybeans Export Pace













## Week 42 Soybeans Export Commitments - China









## U.S. to World Total - SBM Export Pace















## Week 38 SBM Export Commitments - World Total









#### MY 24/25 Week 38 Export Sales - SBM







#### U.S. to World Total - SBO Export Pace







Week 38

5,787

-70.8%

+13.4%

Diff. YoY (%)

-74.1%

Diff. WoW (%)







## Week 38 SBO Export Commitments - World Total









## MY 24/25 Week 38 Export Sales - SBO









## U.S. to World Total - Soy Complex Export Pace

















## Soybean Exports Inspections by AMS Region







#### Weekly Gulf & PNW Inspections









#### Weekly Inspections (Total & Containerized)









#### Weekly Soybean Acc. Inspections & Destinations - Container









# Export Sales

Destinations & Annual Change



## Soy