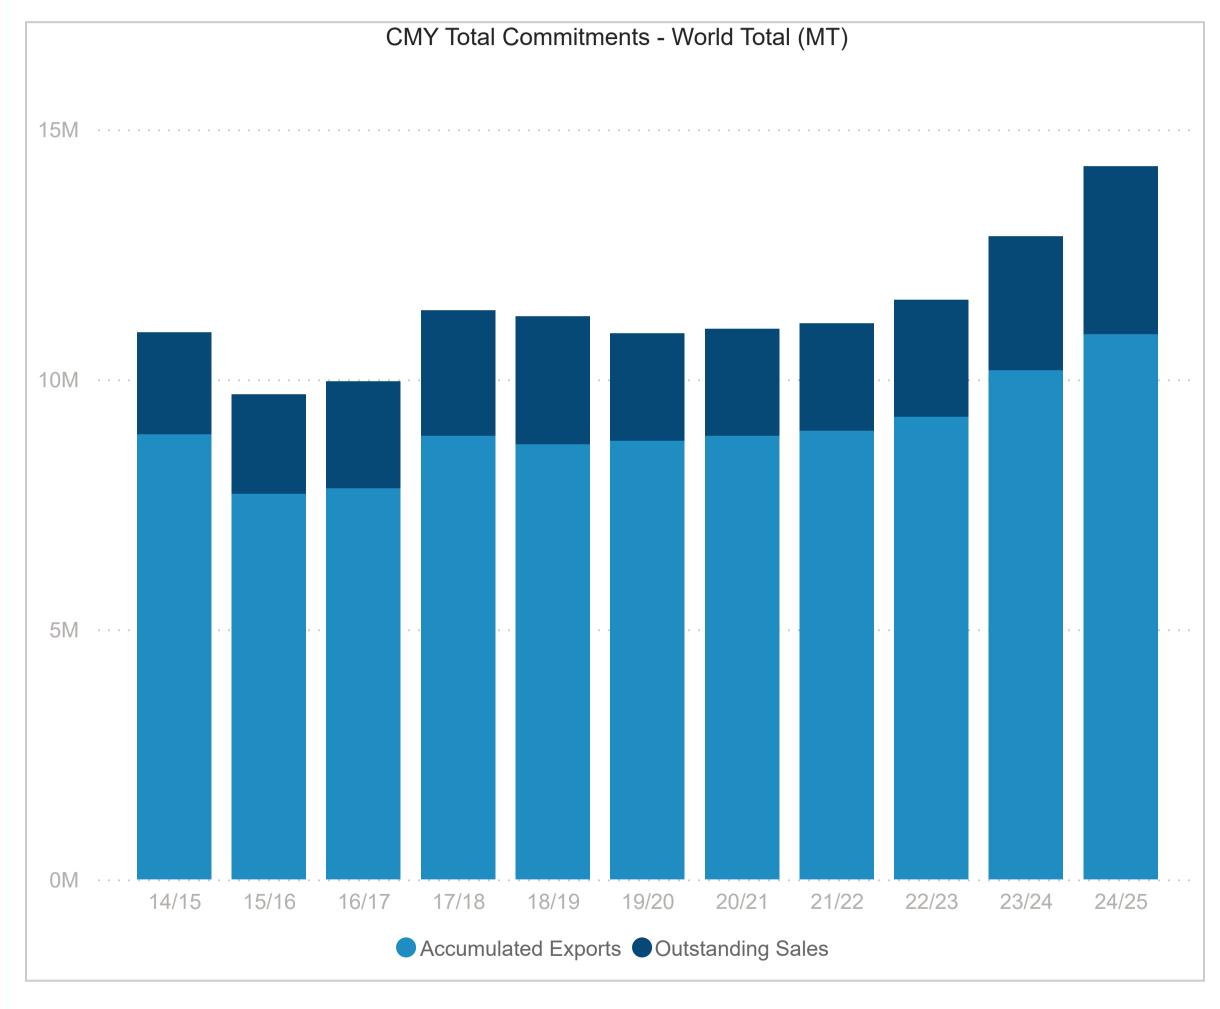

## U.S. to World Total - Soybeans Export Pace













## Week 42 Soybeans Export Commitments - World Total









## U.S. to World Total - Soybeans Commitment Pace







## MY 24/25 Week 42 Export Sales - Soybeans







#### U.S. to China - Soybeans Export Pace













## Week 42 Soybeans Export Commitments - China









## U.S. to World Total - SBM Export Pace















## Week 38 SBM Export Commitments - World Total









#### MY 24/25 Week 38 Export Sales - SBM







#### U.S. to World Total - SBO Export Pace







Week 38

5,787

-70.8%

+13.4%

Diff. YoY (%)

-74.1%

Diff. WoW (%)







## Week 38 SBO Export Commitments - World Total









## MY 24/25 Week 38 Export Sales - SBO









## U.S. to World Total - Soy Complex Export Pace

















## Soybean Exports Inspections by AMS Region







#### Weekly Gulf & PNW Inspections









#### Weekly Inspections (Total & Containerized)









#### Weekly Soybean Acc. Inspections & Destinations - Container









# Export Sales

Destinations & Annual Change



## Soybeans Total Commitments Through - MY 24/25 Week 42

MY 24/25 U.S. Soybeans Total Commitments by Destination (MT)

U.S. Total Commitments - Top 10 Soybeans Buyers (MT)