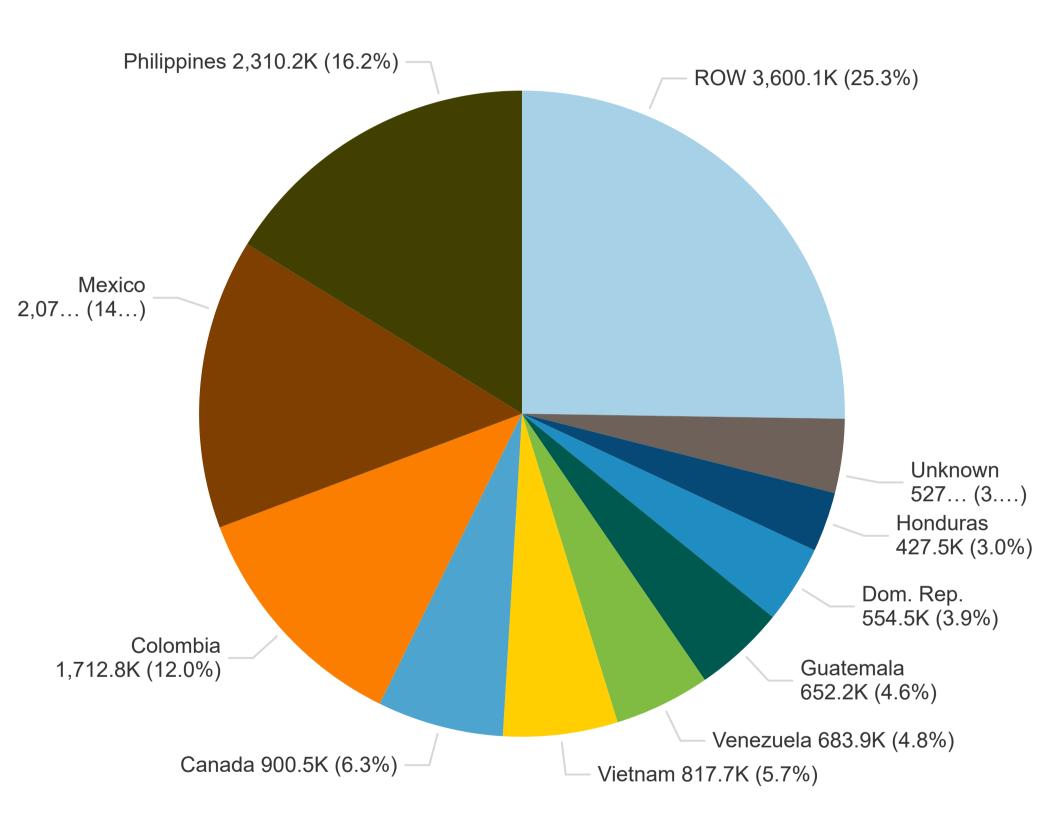

## Soybeans Outstanding Sales Through - MY 24/25 Week 42

MY 24/25 U.S. Soybeans Outstanding Sales by Destination (MT)

| Country    | Current MY<br>(MT) | Prior MY<br>(MT) | Change<br>(MT) | YoY Change<br>(%) | Current MY<br>Share (%) | Prior MY<br>Share (%) | YOY Change in Market Share (Percentage Points) |
|------------|--------------------|------------------|----------------|-------------------|-------------------------|-----------------------|------------------------------------------------|
| Mexico     | 1,146,015          | 865,428          | 280,587        | +32.4%            | 29.7%                   | 23.4%                 | +6.2%                                          |
| Indonesia  | 263,494            | 333,775          | -70,281        | -21.1%            | 6.8%                    | 9.0%                  | -2.2%                                          |
| Japan      | 247,836            | 244,737          | 3,099          | +1.3%             | 6.4%                    | 6.6%                  | -0.2%                                          |
| Egypt      | 167,900            | 206,900          | -39,000        | -18.8%            | 4.3%                    | 5.6%                  | -1.3%                                          |
| Taiwan     | 151,869            | 91,567           | 60,302         | +65.9%            | 3.9%                    | 2.5%                  | +1.4%                                          |
| Vietnam    | 78,558             | 63,089           | 15,469         | +24.5%            | 2.0%                    | 1.7%                  | +0.3%                                          |
| Malaysia   | 72,010             | 60,817           | 11,193         | +18.4%            | 1.9%                    | 1.6%                  | +0.2%                                          |
| Colombia   | 65,000             | 50,000           | 15,000         | +30.0%            | 1.7%                    | 1.4%                  | +0.3%                                          |
| Bangladesh | 55,000             | 1,500            | 53,500         | +3566.7%          | 1.4%                    | 0.0%                  | +1.4%                                          |
| Unknown    | 1,338,298          | 1,190,418        | 147,880        | +12.4%            | 34.6%                   | 32.2%                 | +2.4%                                          |
| ROW        | 277,994            | 583,077          | -305,083       | -52.3%            | 7.2%                    | 15.8%                 | -8.6%                                          |
| Total      | 3,863,974          | 3,691,308        | 172,666        | +4.7%             | 100.0%                  | 100.0%                | +0.0%                                          |