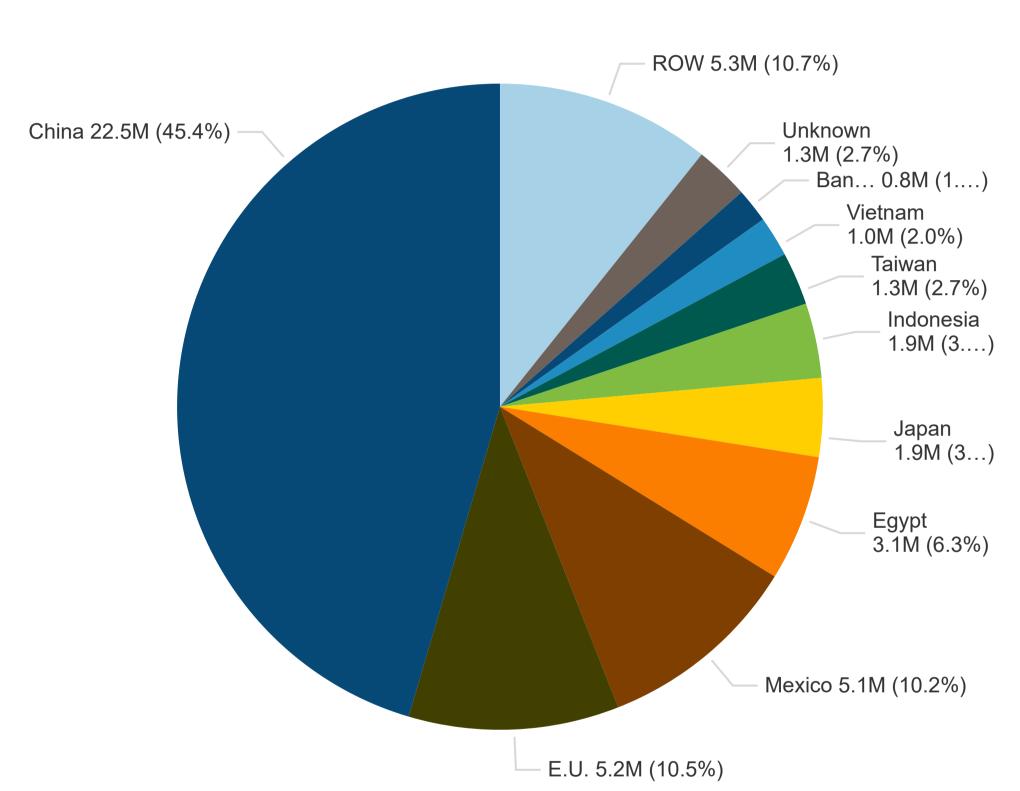

## Soybeans Total Commitments Through - MY 24/25 Week 42

MY 24/25 U.S. Soybeans Total Commitments by Destination (MT)

U.S. Total Commitments - Top 10 Soybeans Buyers (MT)

| Country    | Current MY<br>(MT) | Prior MY<br>(MT) | Change<br>(MT) | YoY Change<br>(%) | Current MY<br>Share (%) | Prior MY<br>Share (%) | YOY Change in<br>Market Share<br>(Percentage Points) |
|------------|--------------------|------------------|----------------|-------------------|-------------------------|-----------------------|------------------------------------------------------|
| China      | 22,478,500         | 24,312,253       | -1,833,753     | -7.5%             | 45.4%                   | 54.6%                 | -9.2%                                                |
| E.U.       | 5,209,691          | 4,236,175        | 973,516        | +23.0%            | 10.5%                   | 9.5%                  | +1.0%                                                |
| Mexico     | 5,060,007          | 4,744,328        | 315,679        | +6.7%             | 10.2%                   | 10.7%                 | -0.4%                                                |
| Egypt      | 3,120,191          | 1,300,496        | 1,819,695      | +139.9%           | 6.3%                    | 2.9%                  | +3.4%                                                |
| Japan      | 1,942,774          | 2,039,467        | -96,693        | -4.7%             | 3.9%                    | 4.6%                  | -0.7%                                                |
| Indonesia  | 1,851,720          | 2,000,937        | -149,217       | -7.5%             | 3.7%                    | 4.5%                  | -0.8%                                                |
| Taiwan     | 1,312,388          | 844,828          | 467,560        | +55.3%            | 2.7%                    | 1.9%                  | +0.8%                                                |
| Vietnam    | 998,839            | 566,864          | 431,975        | +76.2%            | 2.0%                    | 1.3%                  | +0.7%                                                |
| Bangladesh | 847,575            | 603,008          | 244,567        | +40.6%            | 1.7%                    | 1.4%                  | +0.4%                                                |
| Unknown    | 1,338,298          | 1,190,418        | 147,880        | +12.4%            | 2.7%                    | 2.7%                  | +0.0%                                                |
| ROW        | 5,313,831          | 2,663,343        | 2,650,488      | +99.5%            | 10.7%                   | 6.0%                  | +4.8%                                                |
| Total      | 49,473,814         | 44,502,117       | 4,971,697      | +11.2%            | 100.0%                  | 100.0%                | +0.0%                                                |
| Iotal      | 49,473,814         | 44,502,117       | 4,971,697      | +11.2%            | 100.0%                  | 100.0%                | +0.0                                                 |

# Soybeans Total Commitments Through - MY 24/25 Week 42

| Country      | Current MY<br>(MT) | Prior MY<br>(MT) | Change<br>(MT) | YoY Change<br>(%) | Current MY<br>Share (%) | Prior MY<br>Share (%) | YOY Change in Market Share (Percentage Points) |
|--------------|--------------------|------------------|----------------|-------------------|-------------------------|-----------------------|------------------------------------------------|
| China        | 22,478,500         | 24,312,253       | -1,833,753     | -7.5%             | 45.4%                   | 54.6%                 | -9.2%                                          |
| E.U.         | 5,209,691          | 4,236,175        | 973,516        | +23.0%            | 10.5%                   | 9.5%                  | +1.0%                                          |
| Mexico       | 5,060,007          | 4,744,328        | 315,679        | +6.7%             | 10.2%                   | 10.7%                 | -0.4%                                          |
| <b>Egypt</b> | 3,120,191          | 1,300,496        | 1,819,695      | +139.9%           | 6.3%                    | 2.9%                  | +3.4%                                          |
| Japan        | 1,942,774          | 2,039,467        | -96,693        | -4.7%             | 3.9%                    | 4.6%                  | -0.7%                                          |
| Indonesia    | 1,851,720          | 2,000,937        | -149,217       | -7.5%             | 3.7%                    | 4.5%                  | -0.8%                                          |
| Taiwan       | 1,312,388          | 844,828          | 467,560        | +55.3%            | 2.7%                    | 1.9%                  | +0.8%                                          |
| Vietnam      | 998,839            | 566,864          | 431,975        | +76.2%            | 2.0%                    | 1.3%                  | +0.7%                                          |
| Bangladesh   | 847,575            | 603,008          | 244,567        | +40.6%            | 1.7%                    | 1.4%                  | +0.4%                                          |
| Unknown      | 1,338,298          | 1,190,418        | 147,880        | +12.4%            | 2.7%                    | 2.7%                  | +0.0%                                          |
| ROW          | 5,313,831          | 2,663,343        | 2,650,488      | +99.5%            | 10.7%                   | 6.0%                  | +4.8%                                          |
| Total        | 49,473,814         | 44,502,117       | 4,971,697      | +11.2%            | 100.0%                  | 100.0%                | +0.0%                                          |