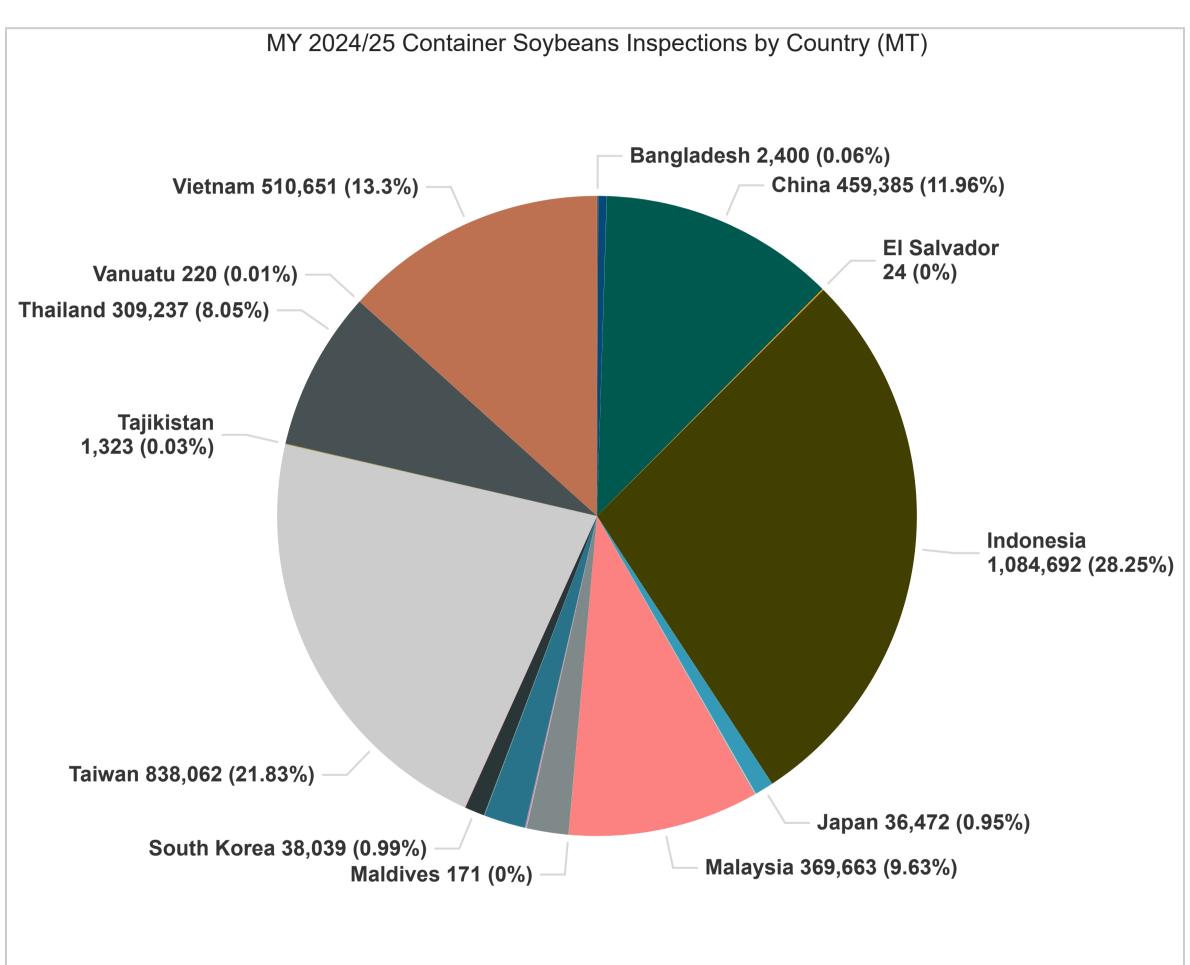

ans







#### U.S. to China - Soybeans Export Pace













## Week 42 Soybeans Export Commitments - China









## U.S. to World Total - SBM Export Pace















## Week 38 SBM Export Commitments - World Total









#### MY 24/25 Week 38 Export Sales - SBM







#### U.S. to World Total - SBO Export Pace







Week 38

5,787

-70.8%

+13.4%

Diff. YoY (%)

-74.1%

Diff. WoW (%)







## Week 38 SBO Export Commitments - World Total









## MY 24/25 Week 38 Export Sales - SBO









## U.S. to World Total - Soy Complex Export Pace

















## Soybean Exports Inspections by AMS Region







#### Weekly Gulf & PNW Inspections









#### Weekly Inspections (Total & Containerized)









#### Weekly Soybean Acc. Inspections & Destinations - Container









# Export Sales

Destinations & Annual Change



## Soybeans Total Commitments Through - MY 24/25 Week 42

MY 24/25 U.S. Soybeans Total Commitments by Destination (MT)

U.S. Total Commitments - Top 10 Soybeans Buyers (MT)





| Country    | Current MY<br>(MT) | Prior MY<br>(MT) | Change<br>(MT) | YoY Change<br>(%) | Current MY<br>Share (%) | Prior MY<br>Share (%) | YOY Change in<br>Market Share<br>(Percentage Points) |
|------------|--------------------|------------------|----------------|-------------------|-------------------------|-----------------------|------------------------------------------------------|
| China      | 22,478,500         | 24,312,253       | -1,833,753     | -7.5%             | 45.4%                   | 54.6%                 | -9.2%