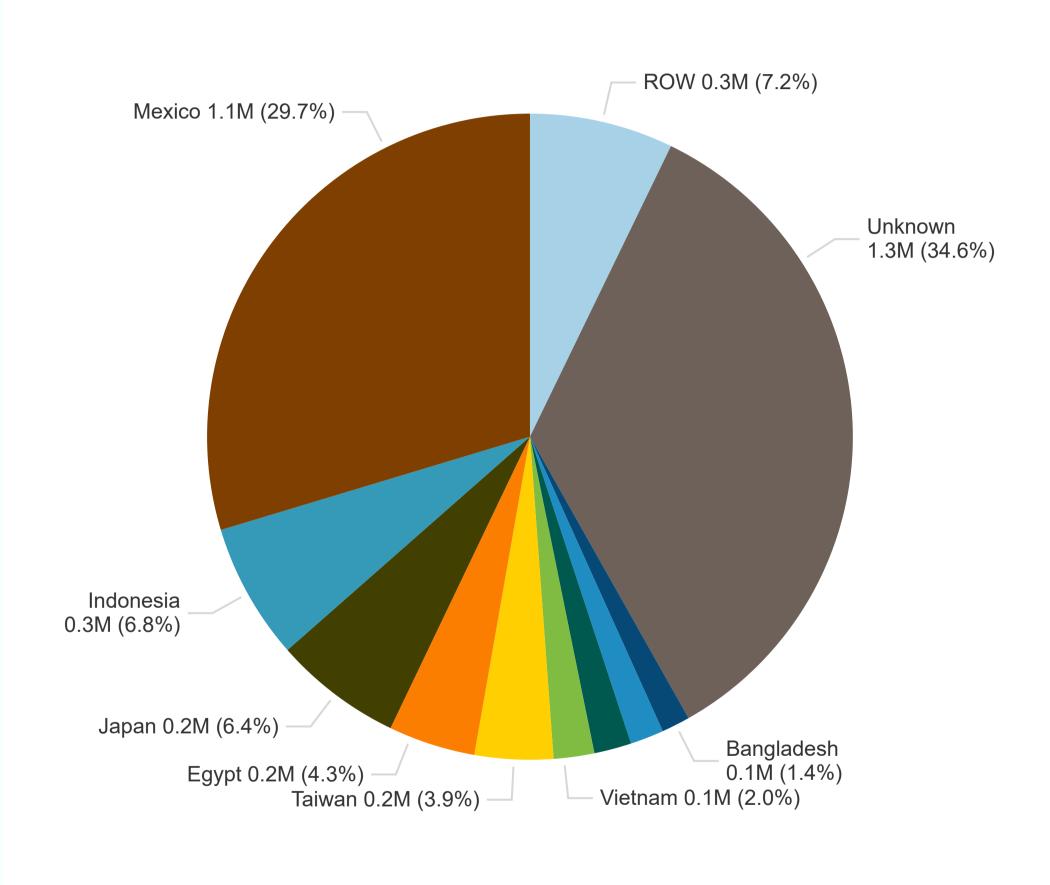

## Soybeans Outstanding Sales Through - MY 24/25 Week 42

MY 24/25 U.S. Soybeans Outstanding Sales by Destination (MT)

| Country    | Current MY<br>(MT) | Prior MY<br>(MT) | Change<br>(MT) | YoY Change<br>(%) | Current MY<br>Share (%) | Prior MY<br>Share (%) | YOY Change in Market Share (Percentage Points) |
|------------|--------------------|------------------|----------------|-------------------|-------------------------|-----------------------|------------------------------------------------|
| Mexico     | 1,146,015          | 865,428          | 280,587        | +32.4%            | 29.7%                   | 23.4%                 | +6.2%                                          |
| Indonesia  | 263,494            | 333,775          | -70,281        | -21.1%            | 6.8%                    | 9.0%                  | -2.2%                                          |
| Japan      | 247,836            | 244,737          | 3,099          | +1.3%             | 6.4%                    | 6.6%                  | -0.2%                                          |
| Egypt      | 167,900            | 206,900          | -39,000        | -18.8%            | 4.3%                    | 5.6%                  | -1.3%                                          |
| Taiwan     | 151,869            | 91,567           | 60,302         | +65.9%            | 3.9%                    | 2.5%                  | +1.4%                                          |
| Vietnam    | 78,558             | 63,089           | 15,469         | +24.5%            | 2.0%                    | 1.7%                  | +0.3%                                          |
| Malaysia   | 72,010             | 60,817           | 11,193         | +18.4%            | 1.9%                    | 1.6%                  | +0.2%                                          |
| Colombia   | 65,000             | 50,000           | 15,000         | +30.0%            | 1.7%                    | 1.4%                  | +0.3%                                          |
| Bangladesh | 55,000             | 1,500            | 53,500         | +3566.7%          | 1.4%                    | 0.0%                  | +1.4%                                          |
| Unknown    | 1,338,298          | 1,190,418        | 147,880        | +12.4%            | 34.6%                   | 32.2%                 | +2.4%                                          |
| ROW        | 277,994            | 583,077          | -305,083       | -52.3%            | 7.2%                    | 15.8%                 | -8.6%                                          |
| Total      | 3,863,974          | 3,691,308        | 172,666        | +4.7%             | 100.0%                  | 100.0%                | +0.0%                                          |