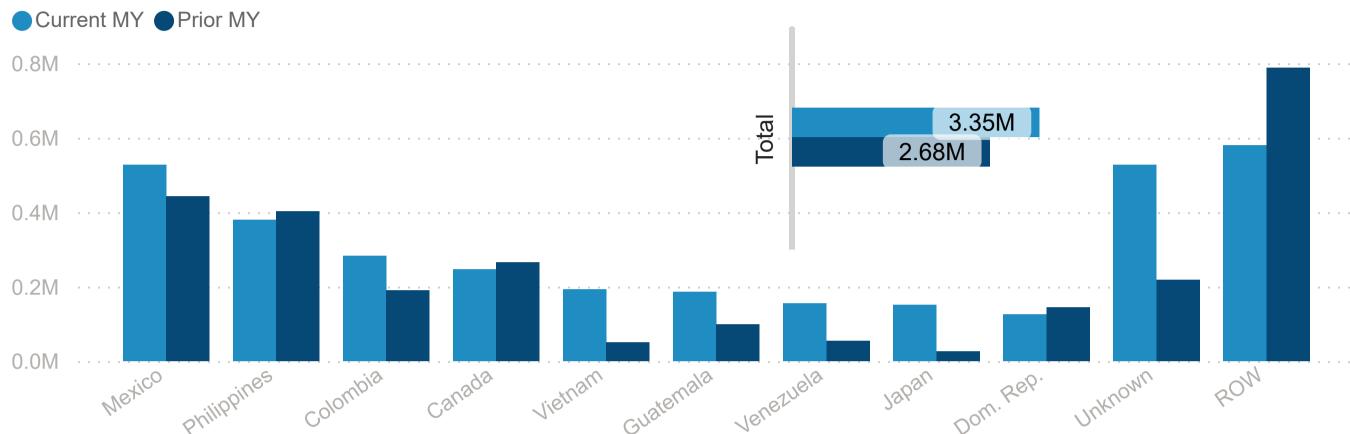

## SBM Outstanding Sales Through - MY 24/25 Week 38

MY 24/25 U.S. SBM Outstanding Sales by Destination (MT)

| Country     | Current MY<br>(MT) | Prior MY<br>(MT) | Change<br>(MT) | YoY Change<br>(%) | Current MY<br>Share (%) | Prior MY<br>Share (%) | YOY Change in<br>Market Share<br>(Percentage Points) |
|-------------|--------------------|------------------|----------------|-------------------|-------------------------|-----------------------|------------------------------------------------------|
| Mexico      | 526,522            | 442,186          | 84,336         | +19.1%            | 15.7%                   | 16.5%                 | -0.8%                                                |
| Philippines | 379,924            | 402,194          | -22,270        | -5.5%             | 11.3%                   | 15.0%                 | -3.7%                                                |
| Colombia    | 282,375            | 189,547          | 92,828         | +49.0%            | 8.4%                    | 7.1%                  | +1.3%                                                |
| Canada      | 246,662            | 265,006          | -18,344        | -6.9%             | 7.4%                    | 9.9%                  | -2.5%                                                |
| Vietnam     | 192,564            | 50,901           | 141,663        | +278.3%           | 5.7%                    | 1.9%                  | +3.8%                                                |
| Guatemala   | 185,381            | 98,675           | 86,706         | +87.9%            | 5.5%                    | 3.7%                  | +1.8%                                                |
| Venezuela   | 154,500            | 54,550           | 99,950         | +183.2%           | 4.6%                    | 2.0%                  | +2.6%                                                |
| Japan       | 151,512            | 25,888           | 125,624        | +485.3%           | 4.5%                    | 1.0%                  | +3.6%                                                |
| Dom. Rep.   | 126,110            | 143,968          | -17,858        | -12.4%            | 3.8%                    | 5.4%                  | -1.6%                                                |
| Unknown     | 527,797            | 218,814          | 308,983        | +141.2%           | 15.7%                   | 8.2%                  | +7.6%                                                |
| ROW         | 579,496            | 787,028          | -207,532       | -26.4%            | 17.3%                   | 29.4%                 | -12.1%                                               |
| Total       | 3,352,843          | 2,678,757        | 674,086        | +25.2%            | 100.0%                  | 100.0%                | +0.0%                                                |