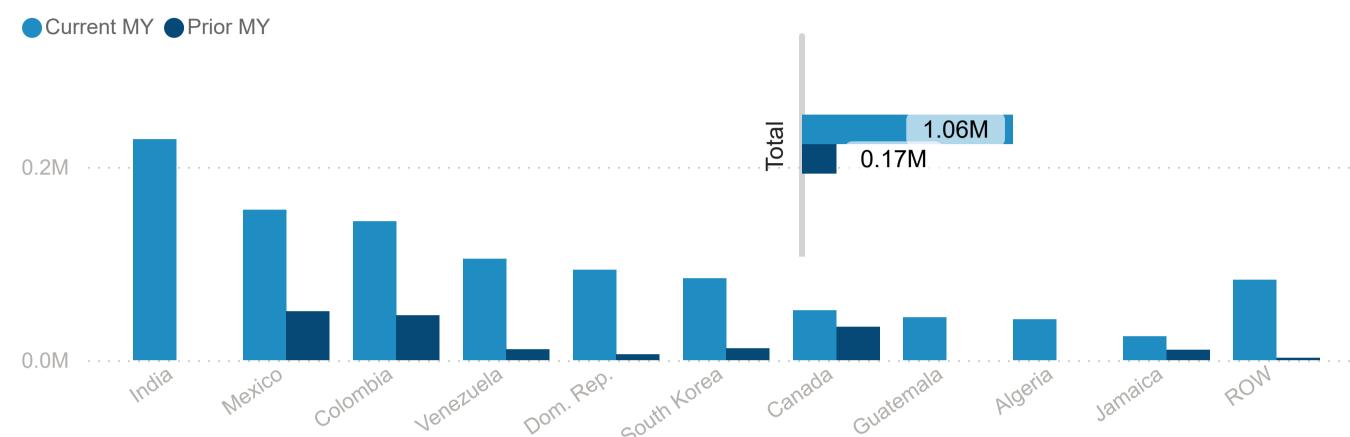

## SBO Total Commitments Through - MY 24/25 Week 38

MY 24/25 U.S. SBO Total Commitments by Destination (MT)

U.S. Total Commitments - Top 10 SBO Buyers (MT)

| Country     | Current MY<br>(MT) | Prior MY<br>(MT) | Change<br>(MT) | YoY Change<br>(%) | Current MY<br>Share (%) | Prior MY<br>Share (%) | YOY Change in<br>Market Share<br>(Percentage Points) |
|-------------|--------------------|------------------|----------------|-------------------|-------------------------|-----------------------|------------------------------------------------------|
| India       | 228,490            | 0                | 228,490        |                   | 21.6%                   | 0.0%                  | +21.6%                                               |
| Mexico      | 155,400            | 50,555           | 104,845        | +207.4%           | 14.7%                   | 29.4%                 | -14.6%                                               |
| Colombia    | 143,637            | 46,513           | 97,124         | +208.8%           | 13.6%                   | 27.0%                 | -13.4%                                               |
| Venezuela   | 104,786            | 10,999           | 93,787         | +852.7%           | 9.9%                    | 6.4%                  | +3.5%                                                |
| Dom. Rep.   | 93,662             | 5,974            | 87,688         | +1467.8%          | 8.9%                    | 3.5%                  | +5.4%                                                |
| South Korea | 84,605             | 12,067           | 72,538         | +601.1%           | 8.0%                    | 7.0%                  | +1.0%                                                |
| Canada      | 51,628             | 34,553           | 17,075         | +49.4%            | 4.9%                    | 20.1%                 | -15.2%                                               |
| Guatemala   | 44,091             | 0                | 44,091         |                   | 4.2%                    | 0.0%                  | +4.2%                                                |
| Algeria     | 42,000             | 0                | 42,000         |                   | 4.0%                    | 0.0%                  | +4.0%                                                |
| Jamaica     | 24,724             | 10,524           | 14,200         | +134.9%           | 2.3%                    | 6.1%                  | -3.8%                                                |
| ROW         | 82,837             | 994              | 81,843         | +8233.7%          | 7.8%                    | 0.6%                  | +7.3%                                                |
| Total       | 1,055,860          | 172,179          | 883,681        | +513.2%           | 100.0%                  | 100.0%                | +0.0%                                                |