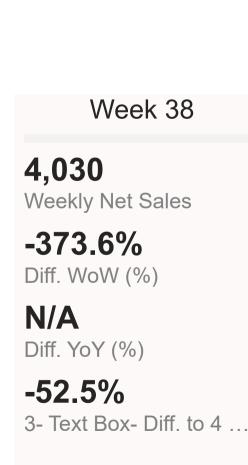

## U.S. to World Total - Soybeans Export Pace













## Week 42 Soybeans Export Commitments - World Total









## U.S. to World Total - Soybeans Commitment Pace







## MY 24/25 Week 42 Export Sales - Soybeans







#### U.S. to China - Soybeans Export Pace













## Week 42 Soybeans Export Commitments - China









## U.S. to World Total - SBM Export Pace















## Week 38 SBM Export Commitments - World Total









#### MY 24/25 Week 38 Export Sales - SBM







#### U.S. to World Total - SBO Export Pace







Week 38

5,787

-70.8%

+13.4%

Diff. YoY (%)

-74.1%

Diff. WoW (%)







## Week 38 SBO Export Commitments - World Total









## MY 24/25 Week 38 Export Sales - SBO









## U.S. to World Total - Soy Complex Export Pace

















## Soybean Exports Inspections by AMS Region







#### Weekly Gulf & PNW Inspections









#### Weekly Inspections (Total & Containerized)









#### Weekly Soybean Acc. Inspections & Destinations - Container









# Export Sales

Destinations & Annual Change



## Soybeans Total Commitments Through - MY 24/25 Week 42

MY 24/25 U.S. Soybeans Total Commitments by Destination (MT)

U.S. Total Commitments - Top 10 Soybeans Buyers (MT)





| Country    | Current MY<br>(MT) | Prior MY<br>(MT) | Change<br>(MT) | YoY Change<br>(%) | Current