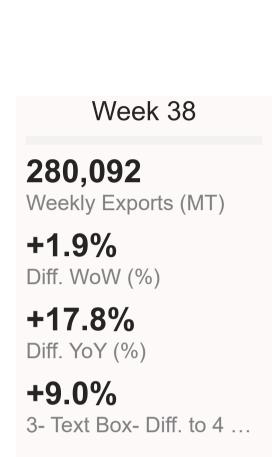

## U.S. to World Total - Soybeans Export Pace













## Week 42 Soybeans Export Commitments - World Total









## U.S. to World Total - Soybeans Commitment Pace







## MY 24/25 Week 42 Export Sales - Soybeans







#### U.S. to China - Soybeans Export Pace













## Week 42 Soybeans Export Commitments - China









## U.S. to World Total - SBM Export Pace















## Week 38 SBM Export Commitments - World Total









#### MY 24/25 Week 38 Export Sales - SBM







#### U.S. to World Total - SBO Export Pace







Week 38

5,787

-70.8%

+13.4%

Diff. YoY (%)

-74.1%

Diff. WoW (%)







## Week 38 SBO Export Commitments - World Total









## MY 24/25 Week 38 Export Sales - SBO









## U.S. to World Total - Soy Complex Export Pace

















## Soybean Exports Inspections by AMS Region







#### Weekly Gulf & PNW Inspections









#### Weekly Inspections (Total & Containerized)









#### Weekly Soybean Acc. Inspections & Destinations - Container









# Export Sales

Destinations & Annual Change



## Soybeans Total Commitments Through - MY 24/25 Week 42

MY 24/25 U.S. Soybeans Total Commitments by Destinatio