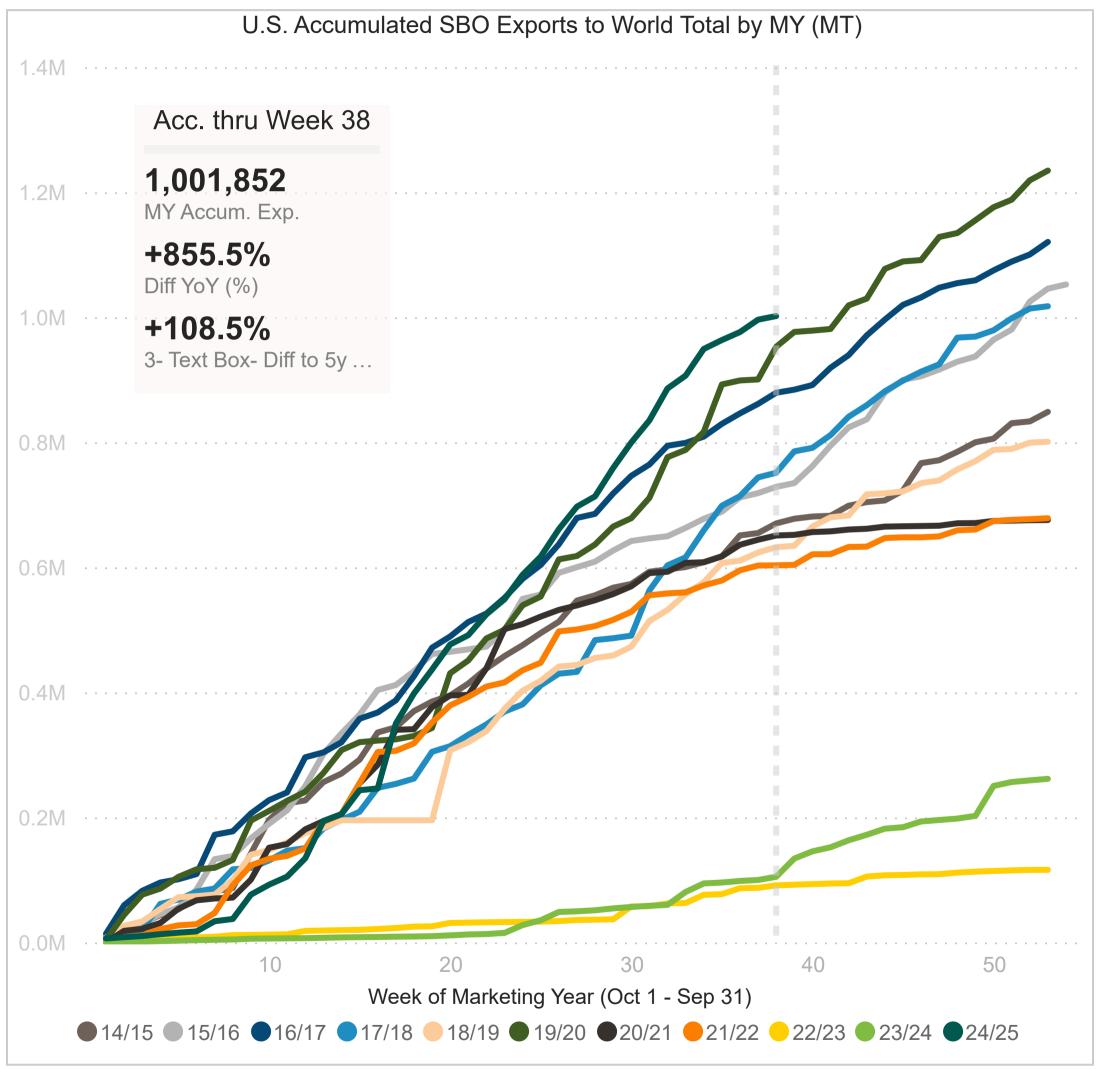

#### U.S. to World Total - SBO Export Pace

Week 38

5,787

-70.8%

+13.4%

Diff. YoY (%)

-74.1%

Diff. WoW (%)