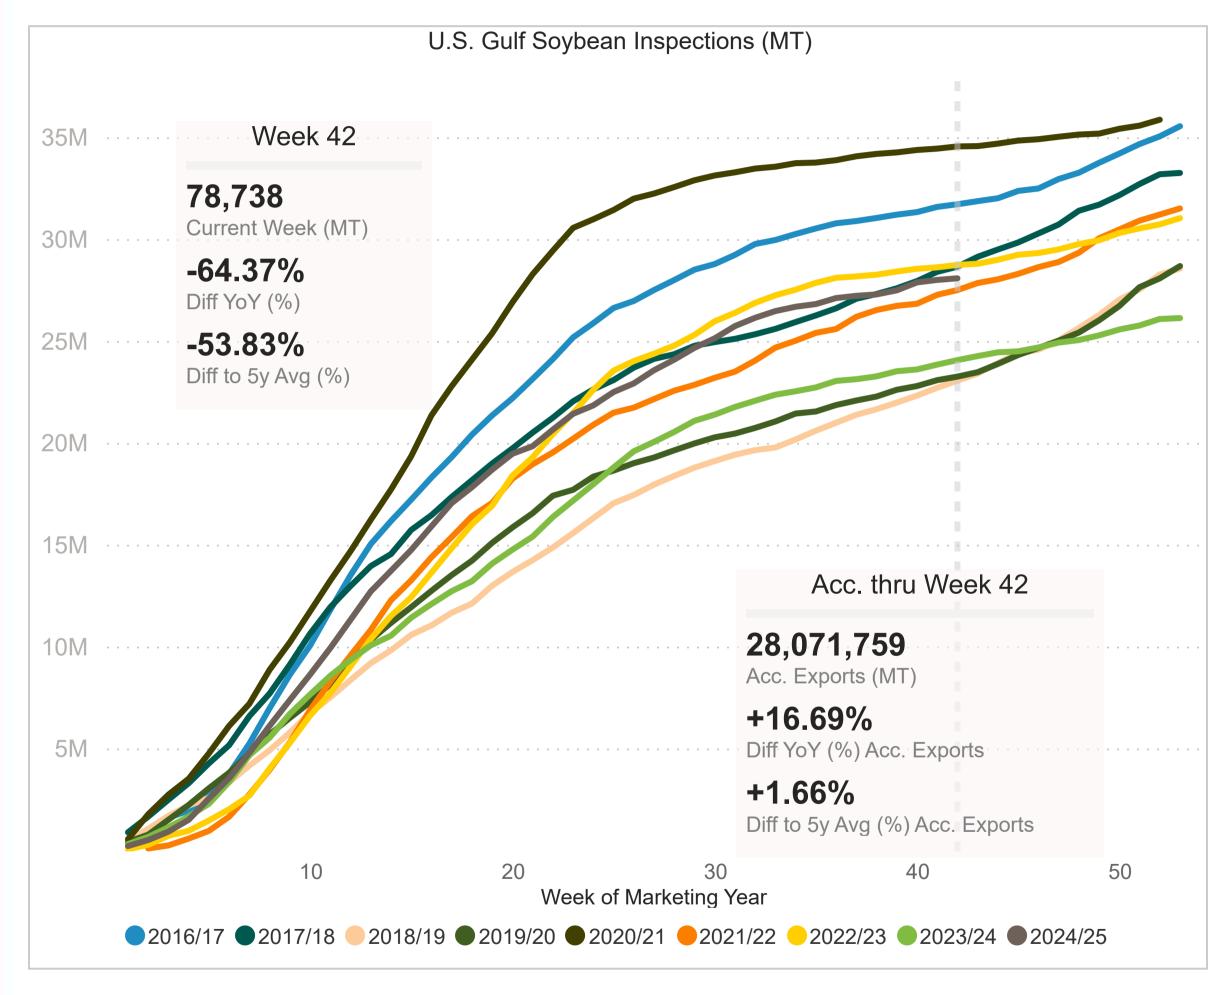

## Soybean Exports Inspections by AMS Region

#### Weekly Gulf & PNW Inspections