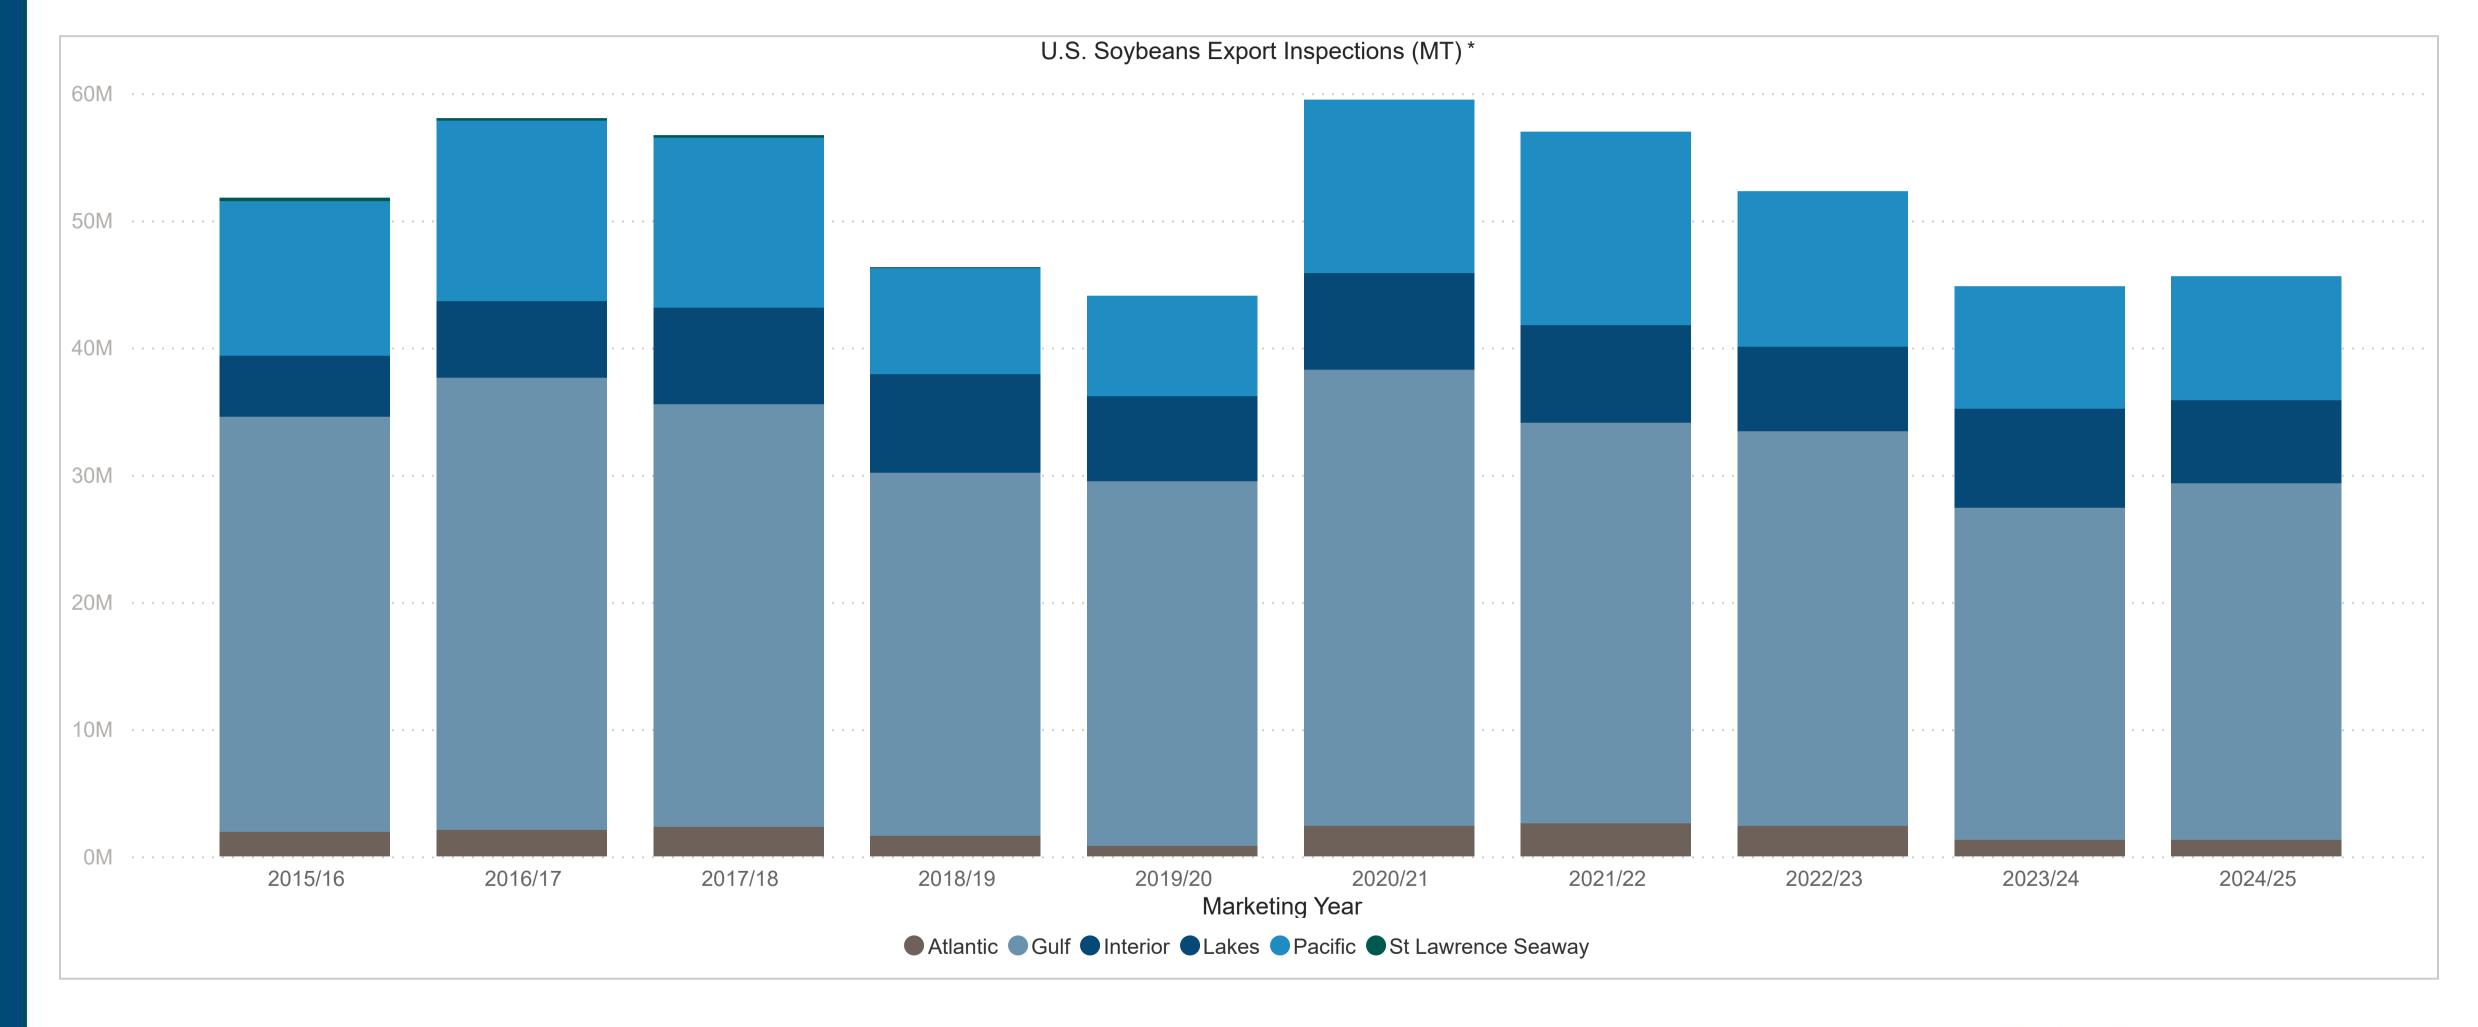

e













## Week 42 Soybeans Export Commitments - World Total









## U.S. to World Total - Soybeans Commitment Pace







## MY 24/25 Week 42 Export Sales - Soybeans







#### U.S. to China - Soybeans Export Pace













## Week 42 Soybeans Export Commitments - China









## U.S. to World Total - SBM Export Pace















## Week 38 SBM Export Commitments - World Total









#### MY 24/25 Week 38 Export Sales - SBM







#### U.S. to World Total - SBO Export Pace







Week 38

5,787

-70.8%

+13.4%

Diff. YoY (%)

-74.1%

Diff. WoW (%)







## Week 38 SBO Export Commitments - World Total









## MY 24/25 Week 38 Export Sales - SBO









## U.S. to World Total - Soy Complex Export Pace

















## Soybean Exports Inspections by AMS Region







#### Weekly Gulf & PNW Inspections









#### Weekly Inspections (Total & Containerized)









#### Weekly Soybean Acc. Inspections & Destinations - Container









# Export Sales

Destinations & Annual Change



## Soybeans Total Commitments Through - MY 24/25 Week 42

MY 24/25 U.S. Soybeans Total Commitments by Destination (MT)

U.S. Total Commitments - Top 10 Soybeans Buyers (MT)





| Country    | Current MY<br>(MT) | Prior MY<br>(MT) | Change<br>(MT) | YoY Change<br>(%) | Current MY<br>Share (%) | Prior MY<br>Share (%) | YOY Change in<br>Market Share<br>(Percentage Points) |
|------------|--------------------|------------------|----------------|-------------------|-------------------------|-----------------------|------------------------------------------------------|