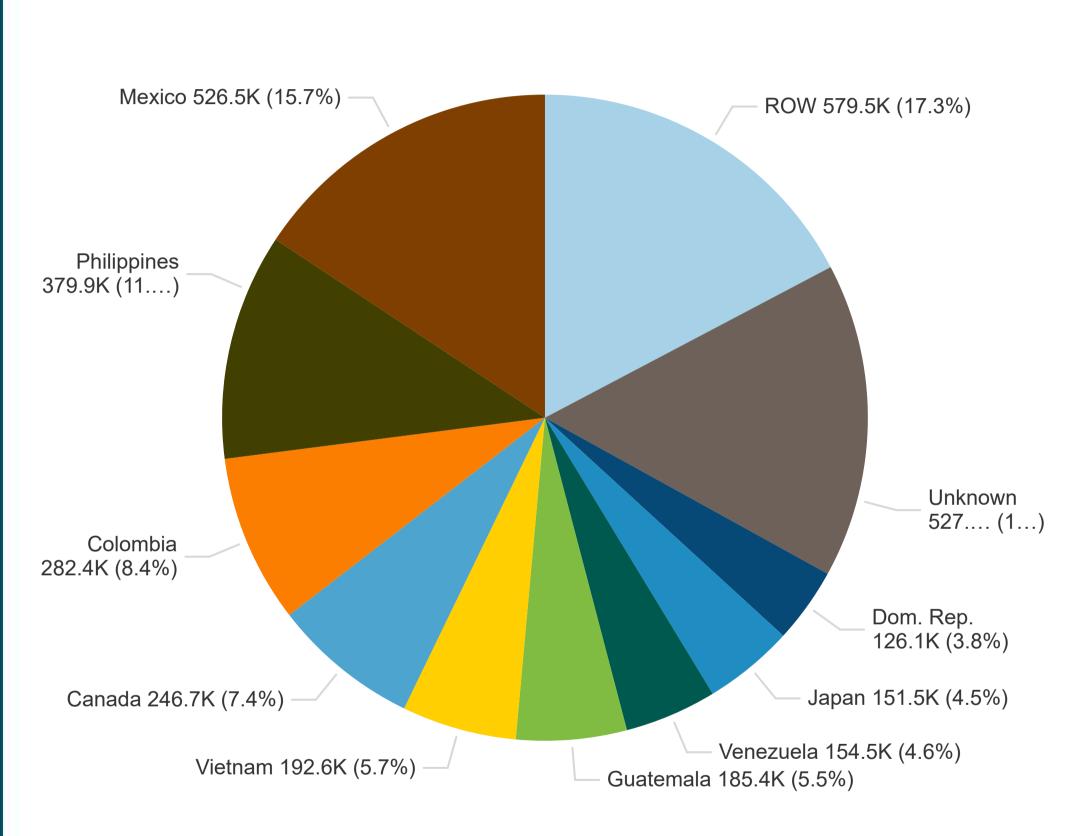

## SBM Outstanding Sales Through - MY 24/25 Week 38

MY 24/25 U.S. SBM Outstanding Sales by Destination (MT)

| Country     | Current MY<br>(MT) | Prior MY<br>(MT) | Change<br>(MT) | YoY Change<br>(%) | Current MY<br>Share (%) | Prior MY<br>Share (%) | YOY Change in<br>Market Share<br>(Percentage Points) |
|-------------|--------------------|------------------|----------------|-------------------|-------------------------|-----------------------|------------------------------------------------------|
| Mexico      | 526,522            | 442,186          | 84,336         | +19.1%            | 15.7%                   | 16.5%                 | -0.8%                                                |
| Philippines | 379,924            | 402,194          | -22,270        | -5.5%             | 11.3%                   | 15.0%                 | -3.7%                                                |
| Colombia    | 282,375            | 189,547          | 92,828         | +49.0%            | 8.4%                    | 7.1%                  | +1.3%                                                |
| Canada      | 246,662            | 265,006          | -18,344        | -6.9%             | 7.4%                    | 9.9%                  | -2.5%                                                |
| Vietnam     | 192,564            | 50,901           | 141,663        | +278.3%           | 5.7%                    | 1.9%                  | +3.8%                                                |
| Guatemala   | 185,381            | 98,675           | 86,706         | +87.9%            | 5.5%                    | 3.7%                  | +1.8%                                                |
| Venezuela   | 154,500            | 54,550           | 99,950         | +183.2%           | 4.6%                    | 2.0%                  | +2.6%                                                |
| Japan       | 151,512            | 25,888           | 125,624        | +485.3%           | 4.5%                    | 1.0%                  | +3.6%                                                |
| Dom. Rep.   | 126,110            | 143,968          | -17,858        | -12.4%            | 3.8%                    | 5.4%                  | -1.6%                                                |
| Unknown     | 527,797            | 218,814          | 308,983        | +141.2%           | 15.7%                   | 8.2%                  | +7.6%                                                |
| ROW         | 579,496            | 787,028          | -207,532       | -26.4%            | 17.3%                   | 29.4%                 | -12.1%                                               |
| Total       | 3,352,843          | 2,678,757        | 674,086        | +25.2%            | 100.0%                  | 100.0%                | +0.0%                                                |