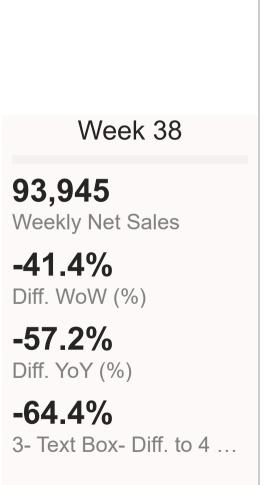

## U.S. to World Total - Soybeans Export Pace













## Week 42 Soybeans Export Commitments - World Total









## U.S. to World Total - Soybeans Commitment Pace







## MY 24/25 Week 42 Export Sales - Soybeans







#### U.S. to China - Soybeans Export Pace













## Week 42 Soybeans Export Commitments - China









## U.S. to World Total - SBM Export Pace















## Week 38 SBM Export Commitments - World Total









#### MY 24/25 Week 38 Export Sales - SBM







#### U.S. to World Total - SBO Export Pace







Week 38

5,787

-70.8%

+13.4%

Diff. YoY (%)

-74.1%

Diff. WoW (%)







## Week 38 SBO Export Commitments - World Total









## MY 24/25 Week 38 Export Sales - SBO









## U.S. to World Total - Soy Complex Export Pace

















## Soybean Exports Inspections by AMS Region







#### Weekly Gulf & PNW Inspections









#### Weekly Inspections (Total & Containerized)









#### Weekly Soybean Acc. Inspections & Destinations - Container









# Export Sales

Destinations & Annual Change



## Soybeans Total Commitments Through - MY 24/25 Week 42

MY 24/25 U.S. Soybeans Total Commitments by Destination (M