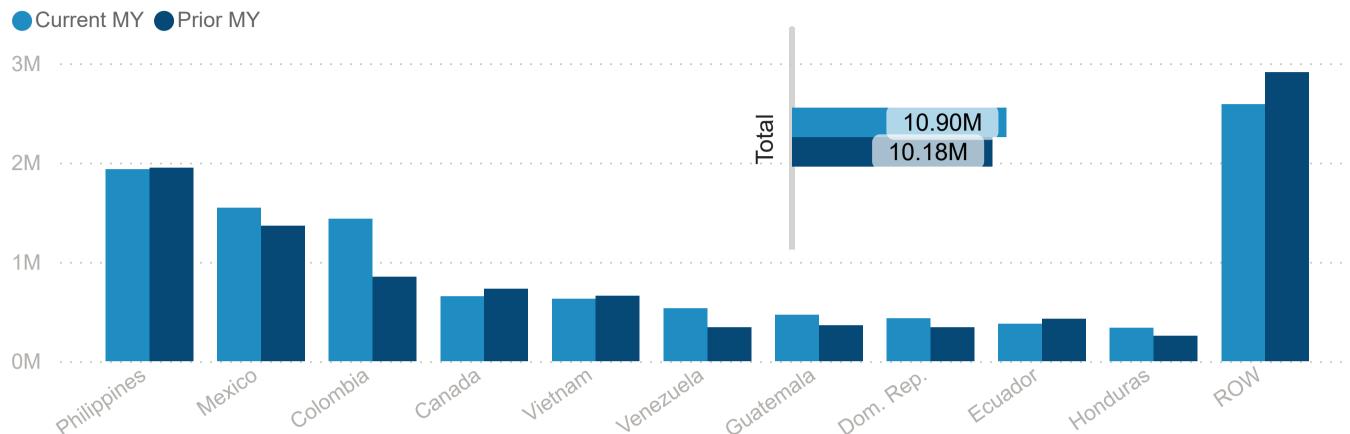

# SBM Accumulated Exports Through - MY 24/25 Week 38

| Country     | Current MY<br>(MT) | Prior MY<br>(MT) | Change<br>(MT) | YoY Change<br>(%) | Current MY<br>Share (%) | Prior MY<br>Share (%) | YOY Change in<br>Market Share<br>(Percentage Points) |
|-------------|--------------------|------------------|----------------|-------------------|-------------------------|-----------------------|------------------------------------------------------|
| Philippines | 1,930,286          | 1,945,836        | -15,550        | -0.8%             | 17.7%                   | 19.1%                 | -1.4%                                                |
| Mexico      | 1,543,642          | 1,363,127        | 180,515        | +13.2%            | 14.2%                   | 13.4%                 | +0.8%                                                |
| Colombia    | 1,430,453          | 850,134          | 580,319        | +68.3%            | 13.1%                   | 8.4%                  | +4.8%                                                |
| Canada      | 653,870            | 727,745          | -73,875        | -10.2%            | 6.0%                    | 7.2%                  | -1.2%                                                |
| Vietnam     | 625,162            | 655,522          | -30,360        | -4.6%             | 5.7%                    | 6.4%                  | -0.7%                                                |
| Venezuela   | 529,358            | 342,137          | 187,221        | +54.7%            | 4.9%                    | 3.4%                  | +1.5%                                                |
| Guatemala   | 466,865            | 359,122          | 107,743        | +30.0%            | 4.3%                    | 3.5%                  | +0.8%                                                |
| Dom. Rep.   | 428,425            | 339,911          | 88,514         | +26.0%            | 3.9%                    | 3.3%                  | +0.6%                                                |
| Ecuador     | 375,683            | 427,266          | -51,583        | -12.1%            | 3.4%                    | 4.2%                  | -0.8%                                                |
| Honduras    | 332,577            | 255,915          | 76,662         | +30.0%            | 3.0%                    | 2.5%                  | +0.5%                                                |
| ROW         | 2,588,324          | 2,910,896        | -322,572       | -11.1%            | 23.7%                   | 28.6%                 | -4.9%                                                |
| Total       | 10,904,645         | 10,177,611       | 727,034        | +7.1%             | 100.0%                  | 100.0%                | +0.0%                                                |