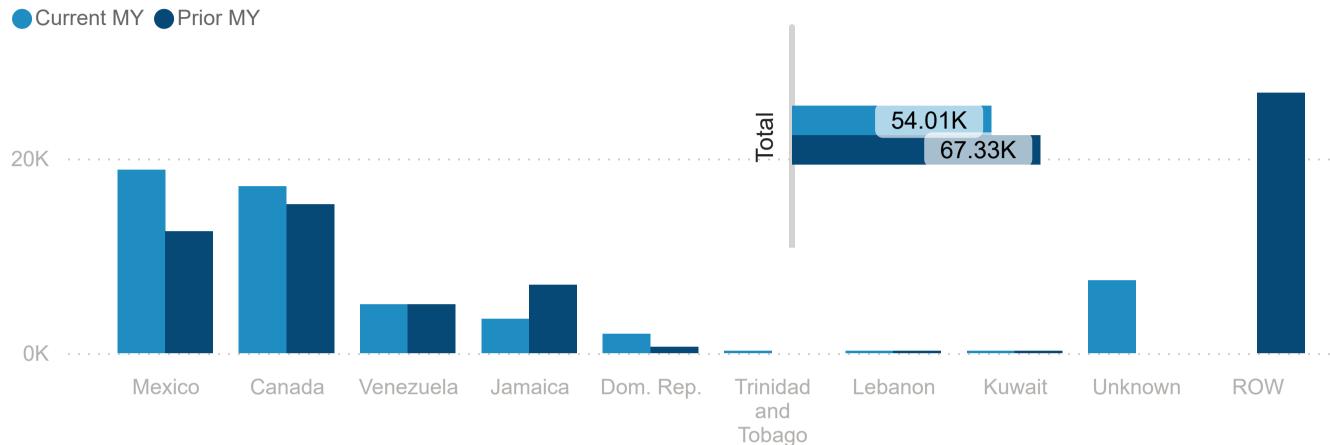

# SBO Outstanding Sales Through - MY 24/25 Week 38

MY 24/25 U.S. SBO Outstanding Sales by Destination (MT)

| Country                | Current MY<br>(MT) | Prior MY<br>(MT) | Change<br>(MT) | YoY Change<br>(%) | Current MY<br>Share (%) | Prior MY<br>Share (%) | YOY Change in<br>Market Share<br>(Percentage Points) |
|------------------------|--------------------|------------------|----------------|-------------------|-------------------------|-----------------------|------------------------------------------------------|
| Mexico                 | 18,818             | 12,537           | 6,281          | +50.1%            | 34.8%                   | 18.6%                 | +16.2%                                               |
| Canada                 | 17,118             | 15,313           | 1,805          | +11.8%            | 31.7%                   | 22.7%                 | +9.0%                                                |
| Venezuela              | 5,000              | 5,000            | 0              | +0.0%             | 9.3%                    | 7.4%                  | +1.8%                                                |
| Jamaica                | 3,500              | 7,000            | -3,500         | -50.0%            | 6.5%                    | 10.4%                 | -3.9%                                                |
| Dom. Rep.              | 1,994              | 666              | 1,328          | +199.4%           | 3.7%                    | 1.0%                  | +2.7%                                                |
| Trinidad and<br>Tobago | 30                 | 0                | 30             |                   | 0.1%                    | 0.0%                  | +0.1%                                                |
| Lebanon                | 24                 | 24               | 0              | +0.0%             | 0.0%                    | 0.0%                  | +0.0%                                                |
| Kuwait                 | 24                 | 24               | 0              | +0.0%             | 0.0%                    | 0.0%                  | +0.0%                                                |
| Unknown                | 7,500              |                  | 7,500          |                   | 13.9%                   |                       | +13.9%                                               |
| ROW                    | 0                  | 26,761           | -26,761        | -100.0%           | 0.0%                    | 39.7%                 | -39.7%                                               |
| Total                  | 54,008             | 67,325           | -13,317        | -19.8%            | 100.0%                  | 100.0%                | +0.0%                                                |