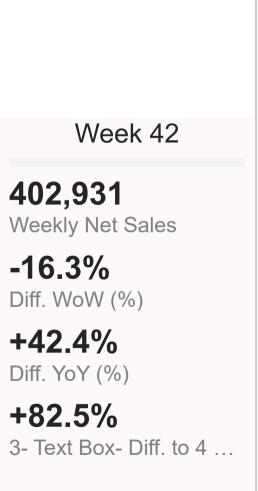

## U.S. to World Total - Soybeans Export Pace













## Week 42 Soybeans Export Commitments - World Total









## U.S. to World Total - Soybeans Commitment Pace







## MY 24/25 Week 42 Export Sales - Soybeans







#### U.S. to China - Soybeans Export Pace













## Week 42 Soybeans Export Commitments - China









## U.S. to World Total - SBM Export Pace















## Week 38 SBM Export Commitments - World Total









#### MY 24/25 Week 38 Export Sales - SBM







#### U.S. to World Total - SBO Export Pace







Week 38

5,787

-70.8%

+13.4%

Diff. YoY (%)

-74.1%

Diff. WoW (%)







## Week 38 SBO Export Commitments - World Total









## MY 24/25 Week 38 Export Sales - SBO









## U.S. to World Total - Soy Complex Export Pace

















## Soybean Exports Inspections by AMS Region







#