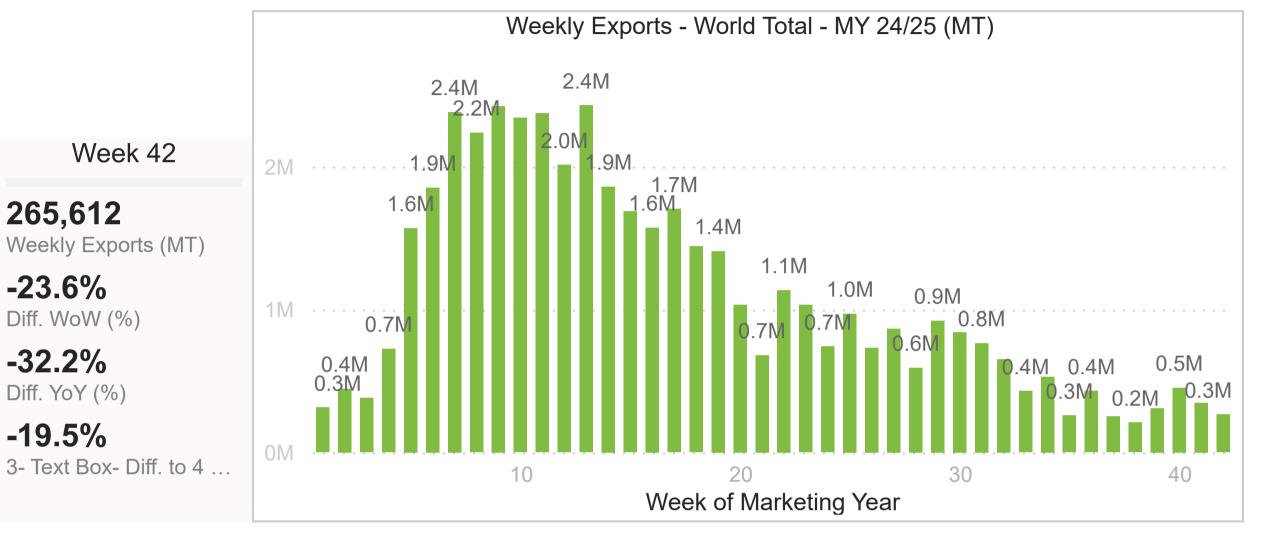

## U.S. to World Total - Soybeans Export Pace













## Week 42 Soybeans Export Commitments - World Total









## U.S. to World Total - Soybeans Commitment Pace







## MY 24/25 Week 42 Export Sales - Soybeans







#### U.S. to China - Soybeans Export Pace













## Week 42 Soybeans Export Commitments - China









## U.S. to World Total - SBM Export Pace















## Week 38 SBM Export Commitments - World Total









#### MY 24/25 Week 38 Export Sales - SBM







#### U.S. to World Total - SBO Export Pace







Week 38

5,787

-70.8%

+13.4%

Diff. YoY (%)

-74.1%

Diff. WoW (%)







## Week 38 SBO Export Commitments - World Total









## MY 24/25 Week 38 Export Sales - SBO









## U.S. to World Total - Soy Complex Export Pace

















## Soybean Exports Inspections by AMS Region