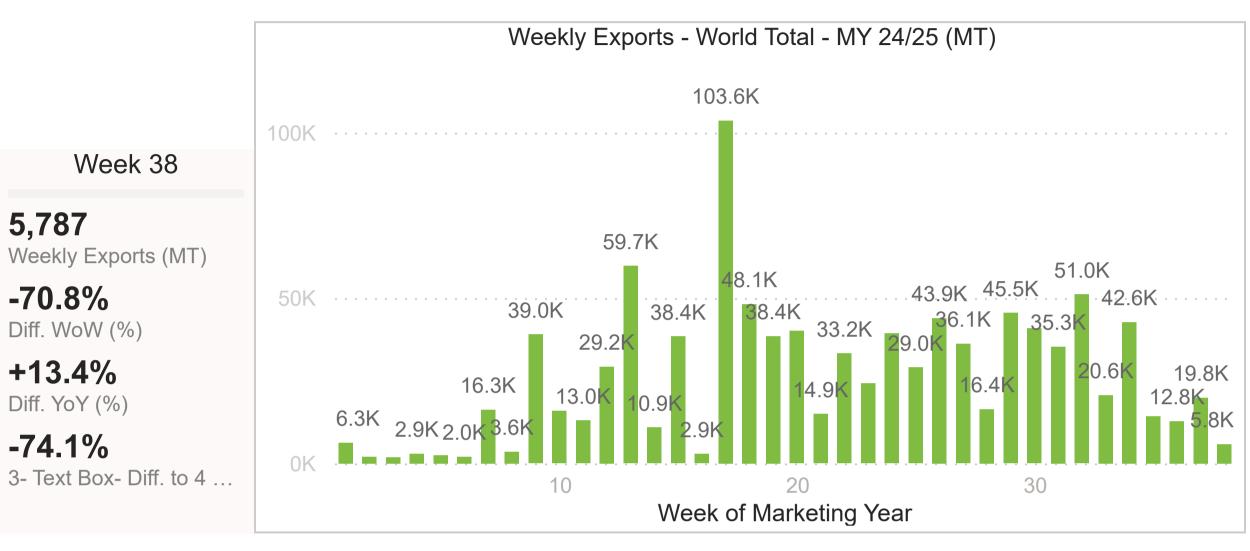

#### U.S. to World Total - SBO Export Pace

Week 38

5,787

-70.8%

+13.4%

Diff. YoY (%)

-74.1%

Diff. WoW (%)