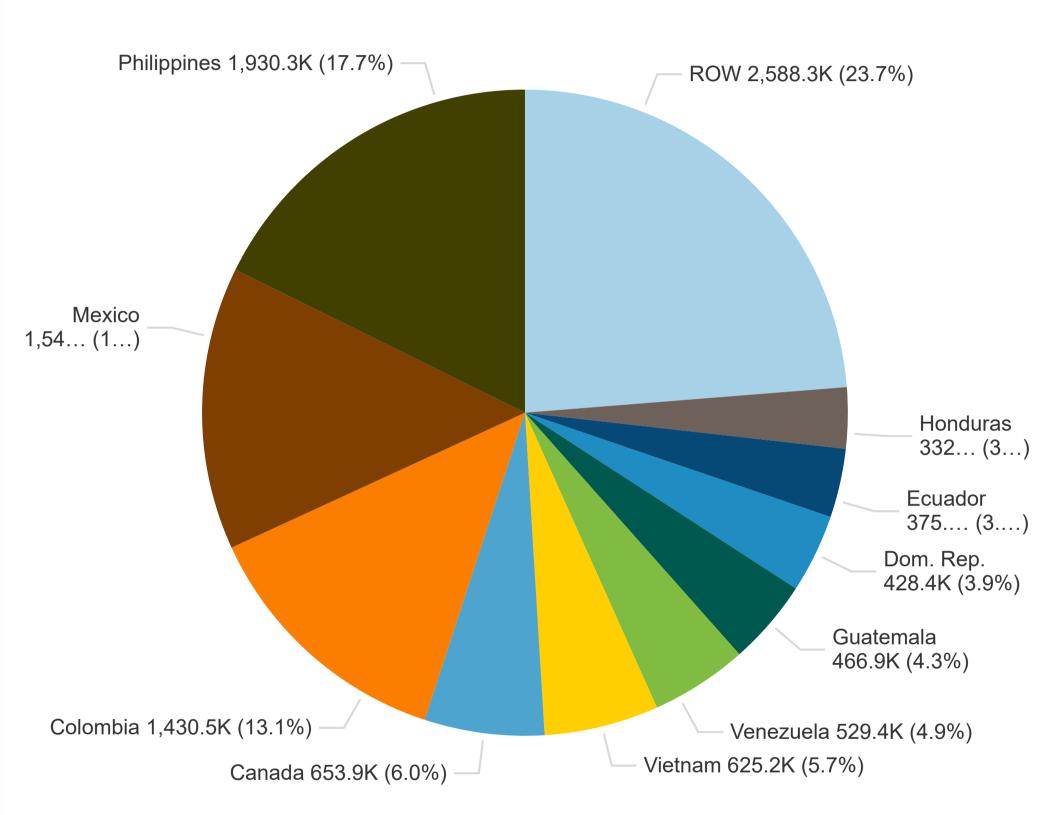

# SBM Accumulated Exports Through - MY 24/25 Week 38

| Country     | Current MY<br>(MT) | Prior MY<br>(MT) | Change<br>(MT) | YoY Change<br>(%) | Current MY<br>Share (%) | Prior MY<br>Share (%) | YOY Change in<br>Market Share<br>(Percentage Points) |
|-------------|--------------------|------------------|----------------|-------------------|-------------------------|-----------------------|------------------------------------------------------|
| Philippines | 1,930,286          | 1,945,836        | -15,550        | -0.8%             | 17.7%                   | 19.1%                 | -1.4%                                                |
| Mexico      | 1,543,642          | 1,363,127        | 180,515        | +13.2%            | 14.2%                   | 13.4%                 | +0.8%                                                |
| Colombia    | 1,430,453          | 850,134          | 580,319        | +68.3%            | 13.1%                   | 8.4%                  | +4.8%                                                |
| Canada      | 653,870            | 727,745          | -73,875        | -10.2%            | 6.0%                    | 7.2%                  | -1.2%                                                |
| Vietnam     | 625,162            | 655,522          | -30,360        | -4.6%             | 5.7%                    | 6.4%                  | -0.7%                                                |
| Venezuela   | 529,358            | 342,137          | 187,221        | +54.7%            | 4.9%                    | 3.4%                  | +1.5%                                                |
| Guatemala   | 466,865            | 359,122          | 107,743        | +30.0%            | 4.3%                    | 3.5%                  | +0.8%                                                |
| Dom. Rep.   | 428,425            | 339,911          | 88,514         | +26.0%            | 3.9%                    | 3.3%                  | +0.6%                                                |
| Ecuador     | 375,683            | 427,266          | -51,583        | -12.1%            | 3.4%                    | 4.2%                  | -0.8%                                                |
| Honduras    | 332,577            | 255,915          | 76,662         | +30.0%            | 3.0%                    | 2.5%                  | +0.5%                                                |
| ROW         | 2,588,324          | 2,910,896        | -322,572       | -11.1%            | 23.7%                   | 28.6%                 | -4.9%                                                |
| Total       | 10,904,645         | 10,177,611       | 727,034        | +7.1%             | 100.0%                  | 100.0%                | +0.0%                                                |