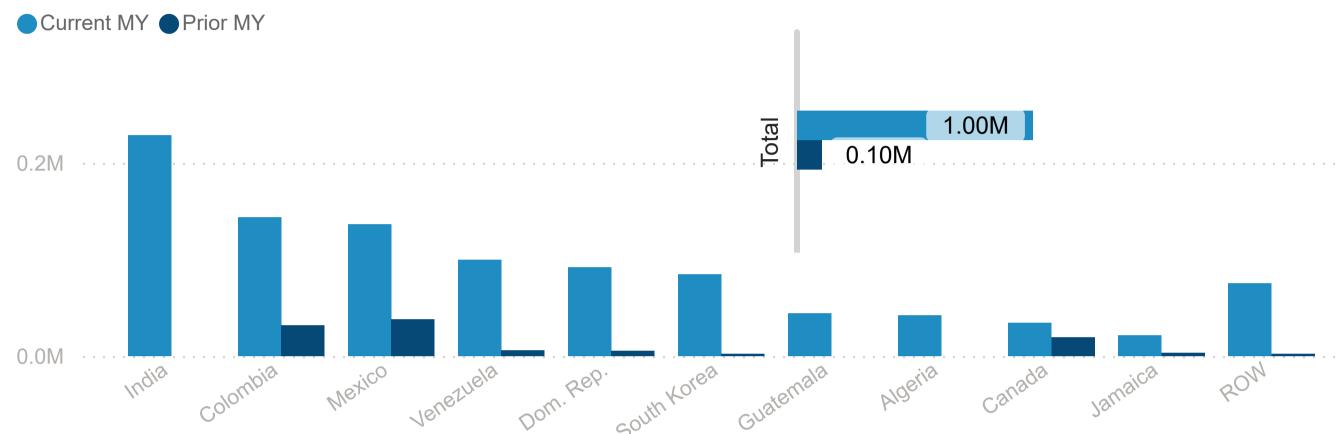

## SBO Total Commitments Through - MY 24/25 Week 38

MY 24/25 U.S. SBO Total Commitments by Destination (MT)

U.S. Total Commitments - Top 10 SBO Buyers (MT)

| Country     | Current MY<br>(MT) | Prior MY<br>(MT) | Change<br>(MT) | YoY Change<br>(%) | Current MY<br>Share (%) | Prior MY<br>Share (%) | YOY Change in<br>Market Share<br>(Percentage Points) |
|-------------|--------------------|------------------|----------------|-------------------|-------------------------|-----------------------|------------------------------------------------------|
| India       | 228,490            | 0                | 228,490        |                   | 21.6%                   | 0.0%                  | +21.6%                                               |
| Mexico      | 155,400            | 50,555           | 104,845        | +207.4%           | 14.7%                   | 29.4%                 | -14.6%                                               |
| Colombia    | 143,637            | 46,513           | 97,124         | +208.8%           | 13.6%                   | 27.0%                 | -13.4%                                               |
| Venezuela   | 104,786            | 10,999           | 93,787         | +852.7%           | 9.9%                    | 6.4%                  | +3.5%                                                |
| Dom. Rep.   | 93,662             | 5,974            | 87,688         | +1467.8%          | 8.9%                    | 3.5%                  | +5.4%                                                |
| South Korea | 84,605             | 12,067           | 72,538         | +601.1%           | 8.0%                    | 7.0%                  | +1.0%                                                |
| Canada      | 51,628             | 34,553           | 17,075         | +49.4%            | 4.9%                    | 20.1%                 | -15.2%                                               |
| Guatemala   | 44,091             | 0                | 44,091         |                   | 4.2%                    | 0.0%                  | +4.2%                                                |
| Algeria     | 42,000             | 0                | 42,000         |                   | 4.0%                    | 0.0%                  | +4.0%                                                |
| Jamaica     | 24,724             | 10,524           | 14,200         | +134.9%           | 2.3%                    | 6.1%                  | -3.8%                                                |
| ROW         | 82,837             | 994              | 81,843         | +8233.7%          | 7.8%                    | 0.6%                  | +7.3%                                                |
| Total       | 1,055,860          | 172,179          | 883,681        | +513.2%           | 100.0%                  | 100.0%                | +0.0%                                                |