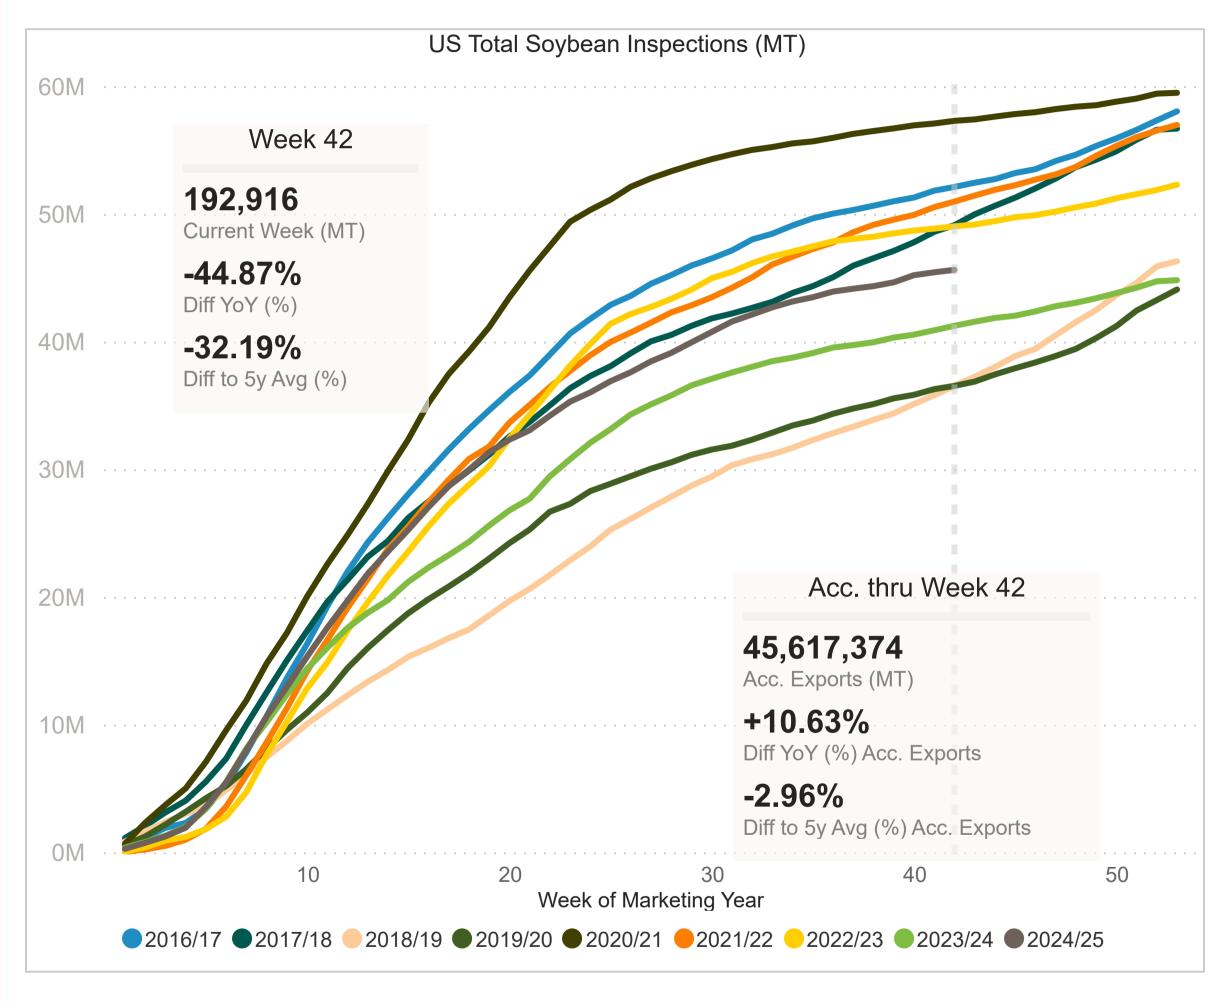

## Soybean Exports Inspections by AMS Region

#### Weekly Inspections (Total & Containerized)