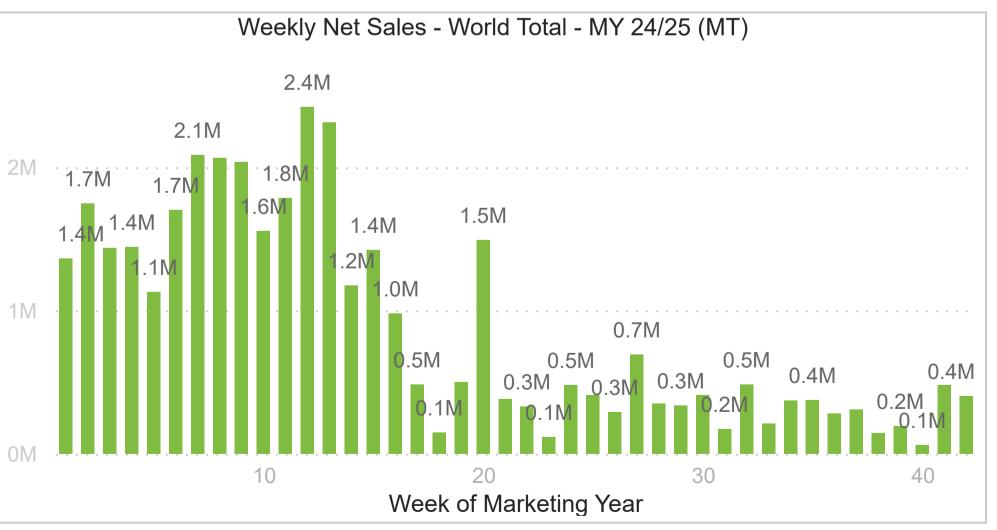

## U.S. to World Total - Soybeans Export Pace













## Week 42 Soybeans Export Commitments - World Total









## U.S. to World Total - Soybeans Commitment Pace







## MY 24/25 Week 42 Export Sales - Soybeans







#### U.S. to China - Soybeans Export Pace













## Week 42 Soybeans Export Commitments - China









## U.S. to World Total - SBM Export Pace















## Week 38 SBM Export Commitments - World Total









#### MY 24/25 Week 38 Export Sales - SBM







#### U.S. to World Total - SBO Export Pace







Week 38

5,787

-70.8%

+13.4%

Diff. YoY (%)

-74.1%

Diff. WoW (%)







## Week 38 SBO Export Commitments - World Total









## MY 24/25 Week 38 Export Sales - SBO









## U.S. to World Total - Soy Complex Export Pace

















## Soybean Exports Inspections by AMS Region







###