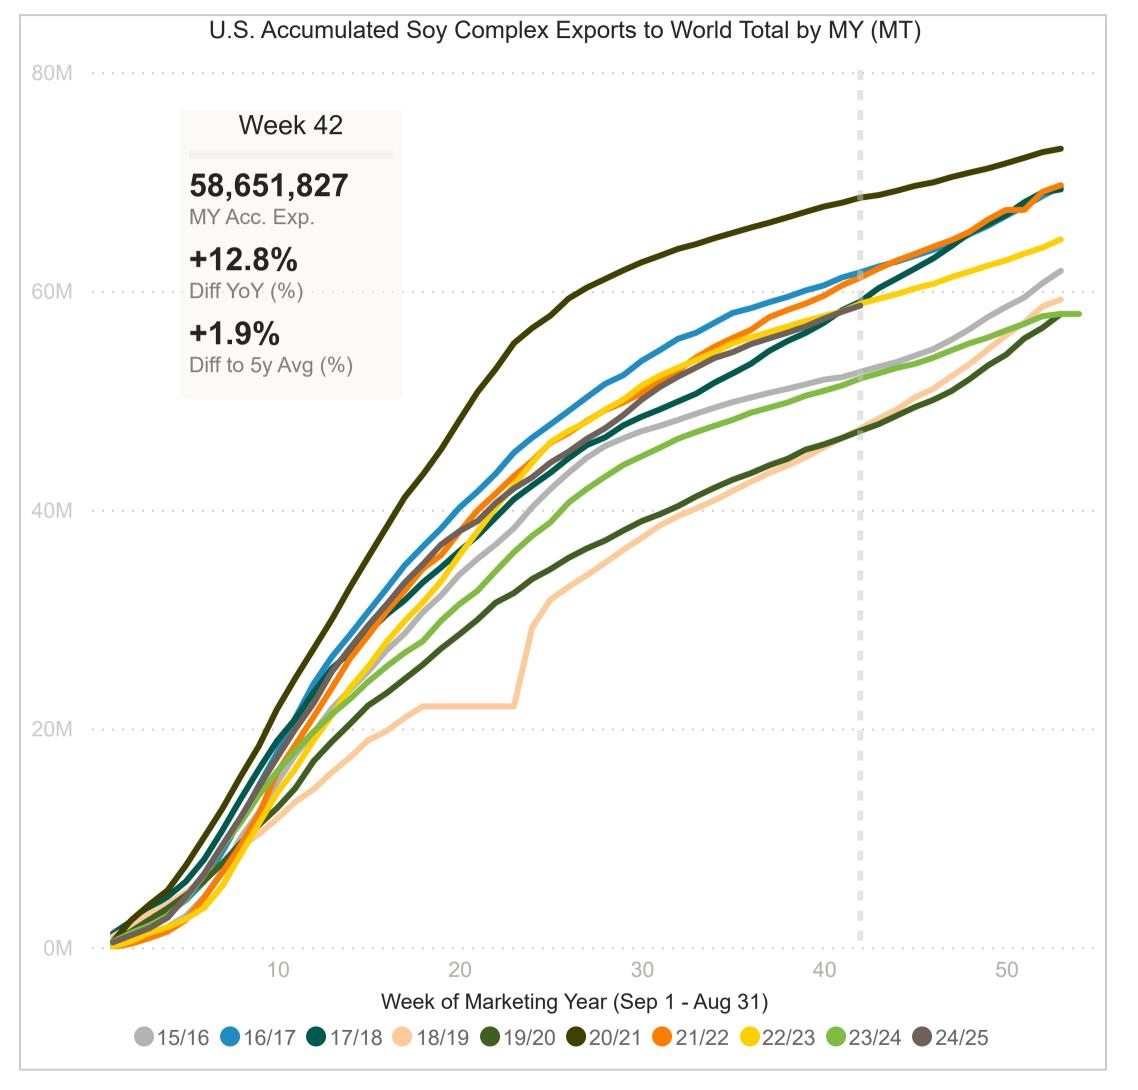

## U.S. to World Total - Soybeans Export Pace













## Week 42 Soybeans Export Commitments - World Total









## U.S. to World Total - Soybeans Commitment Pace







## MY 24/25 Week 42 Export Sales - Soybeans







#### U.S. to China - Soybeans Export Pace













## Week 42 Soybeans Export Commitments - China









## U.S. to World Total - SBM Export Pace















## Week 38 SBM Export Commitments - World Total









#### MY 24/25 Week 38 Export Sales - SBM







#### U.S. to World Total - SBO Export Pace







Week 38

5,787

-70.8%

+13.4%

Diff. YoY (%)

-74.1%

Diff. WoW (%)







## Week 38 SBO Export Commitments - World Total









## MY 24/25 Week 38 Export Sales - SBO









## U.S. to World Total - Soy Complex Export Pace

















## Soybean Exports Inspections by AMS Region







#### Weekly Gulf & PNW Inspections









#### Weekly Inspections (Total & Containerized)









#### Weekly Soybean Acc. Inspections & Destinations - Container









# Export Sales

Destinations & Annual Change



## Soybeans Total Commitments Through - MY 24/25 Week 42

MY 24/25 U.S. Soybeans Total Commitments by Destination (MT)

U.S. Total Commitments - Top 10 Soybeans Buyers (MT)





| Country    | Current MY<br>(MT) | Prior MY<br>(MT) | Change<br>(MT) | YoY Change<br>(%) | Current MY<br>Share (%) | Prior MY<br>Share (%) | YOY Change in<br>Market Share<br>(Percentage Points) |
|------------|--------------------|------------------|----------------|-------------------|-------------------------|------------------