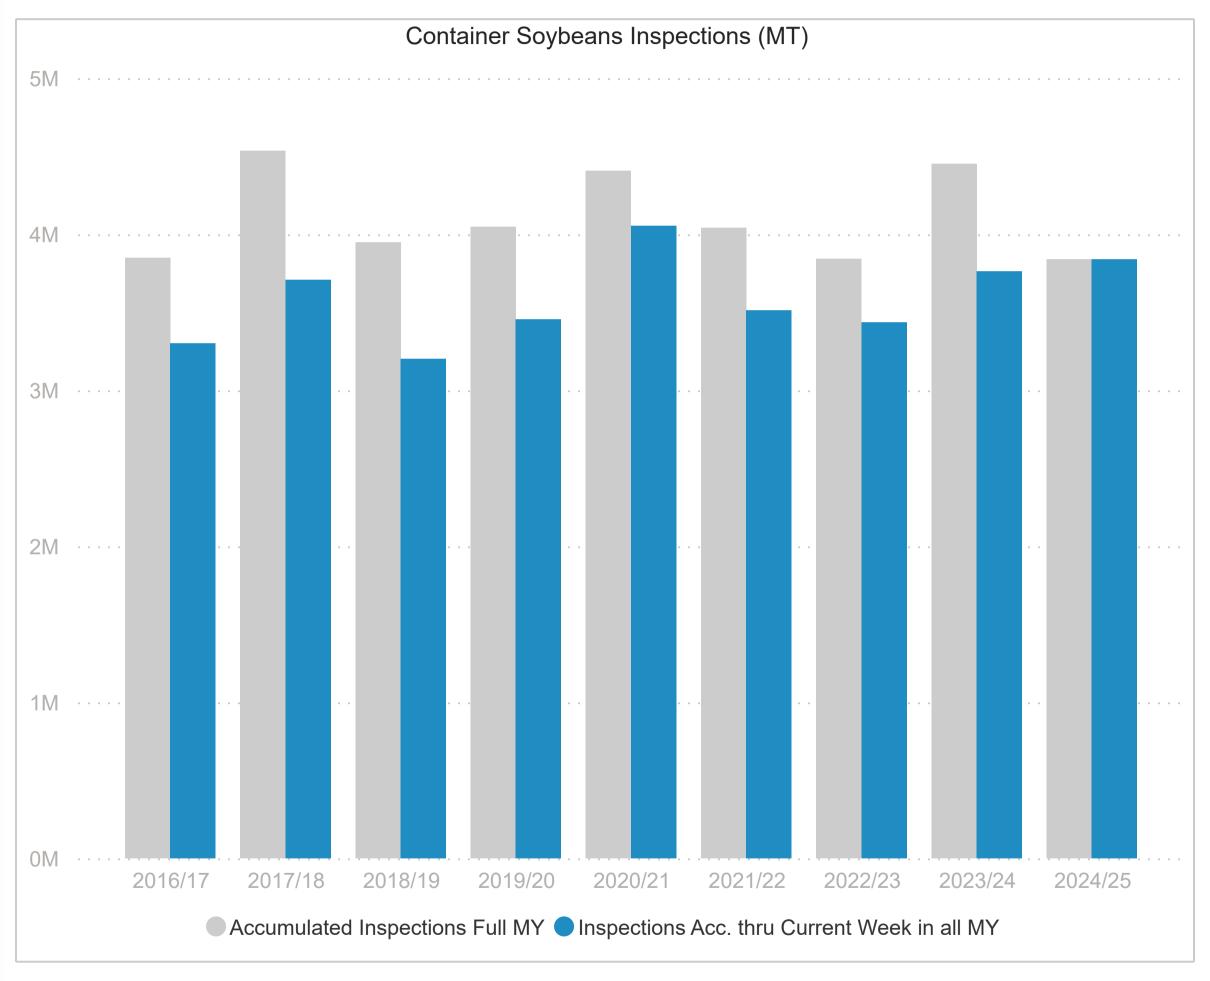

beans







#### U.S. to China - Soybeans Export Pace













## Week 42 Soybeans Export Commitments - China









## U.S. to World Total - SBM Export Pace















## Week 38 SBM Export Commitments - World Total









#### MY 24/25 Week 38 Export Sales - SBM







#### U.S. to World Total - SBO Export Pace







Week 38

5,787

-70.8%

+13.4%

Diff. YoY (%)

-74.1%

Diff. WoW (%)







## Week 38 SBO Export Commitments - World Total









## MY 24/25 Week 38 Export Sales - SBO









## U.S. to World Total - Soy Complex Export Pace

















## Soybean Exports Inspections by AMS Region







#### Weekly Gulf & PNW Inspections









#### Weekly Inspections (Total & Containerized)









#### Weekly Soybean Acc. Inspections & Destinations - Container









# Export Sales

Destinations & Annual Change



## Soybeans Total Commitments Through - MY 24/25 Week 42

MY 24/25 U.S. Soybeans Total Commitments by Destination (MT)

U.S. Total Commitments - Top 10 Soybeans Buyers (MT)





| Country    | Current MY<br>(MT) | Prior MY<br>(MT) | Change<br>(MT) | YoY Change<br>(%) | Current MY<br>Share (%) | Prior MY<br>Share (%) | YOY Change in<br>Market Share<br>(Percentage Points) |
|------------|--------------------|------------------|----------------|-------------------|-------------------------|-----------------------|------------------------------------------------------|
| China      | 22,478,500         | 24,312,253       | -1,833,753     | -7.5%             | 45.4%                   | 54.6%                 | -9.2%