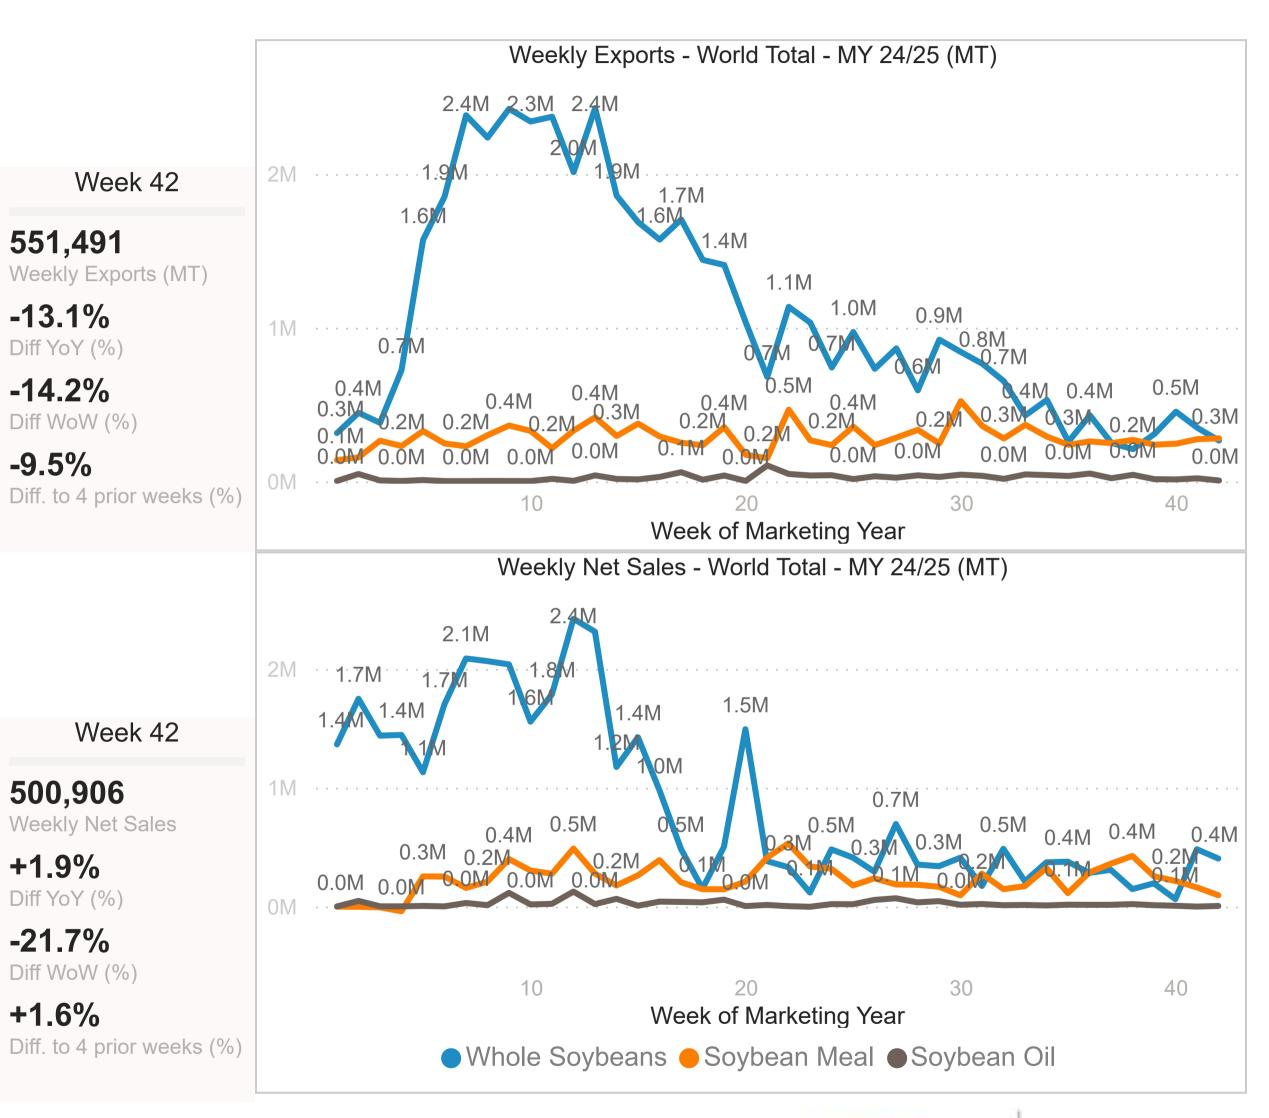

## U.S. to World Total - Soybeans Export Pace

## Week 42 Soybeans Export Commitments - World Total