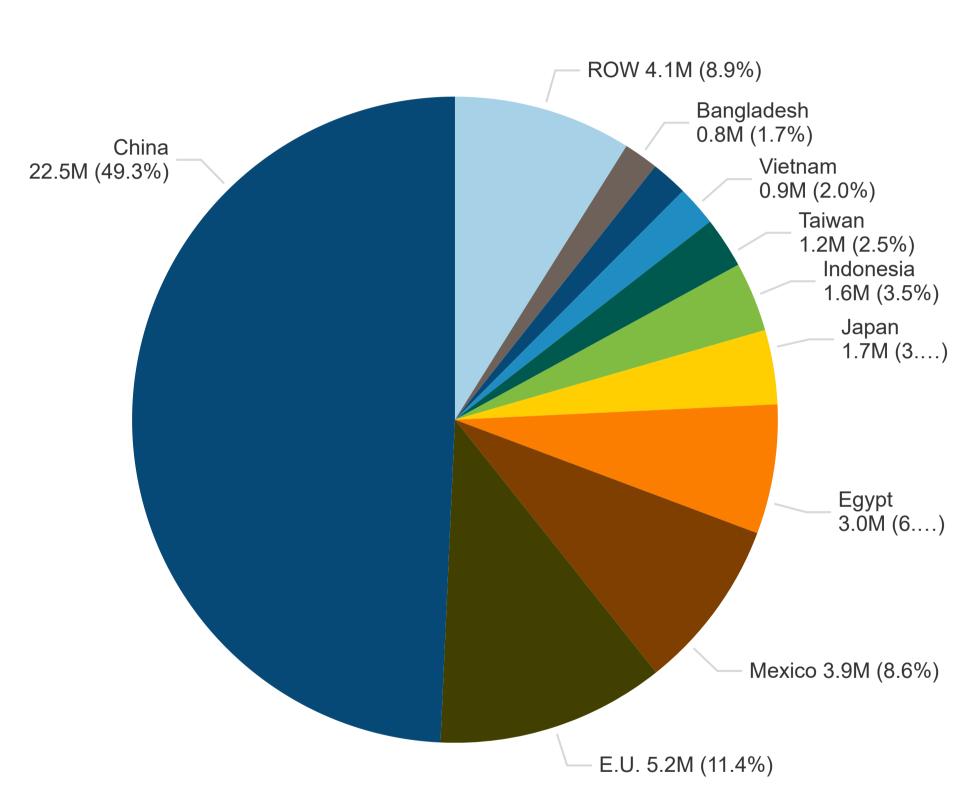

# Soybeans Accumulated Exports Through - MY 24/25 Week 42

U.S. Accumulated Exports - Top 10 Soybeans Buyers (MT)

| Country    | Current MY<br>(MT) | Prior MY<br>(MT) | Change<br>(MT) | YoY Change<br>(%) | Current MY<br>Share (%) | Prior MY<br>Share (%) | YOY Change in<br>Market Share<br>(Percentage Points) |
|------------|--------------------|------------------|----------------|-------------------|-------------------------|-----------------------|------------------------------------------------------|
| China      | 22,478,500         | 23,888,122       | -1,409,622     | -5.9%             | 49.3%                   | 58.5%                 | -9.2%                                                |
| E.U.       | 5,209,691          | 4,236,175        | 973,516        | +23.0%            | 11.4%                   | 10.4%                 | +1.0%                                                |
| Mexico     | 3,913,992          | 3,878,900        | 35,092         | +0.9%             | 8.6%                    | 9.5%                  | -0.9%                                                |
| Egypt      | 2,952,291          | 1,093,596        | 1,858,695      | +170.0%           | 6.5%                    | 2.7%                  | +3.8%                                                |
| Japan      | 1,694,938          | 1,794,730        | -99,792        | -5.6%             | 3.7%                    | 4.4%                  | -0.7%                                                |
| Indonesia  | 1,588,226          | 1,667,162        | -78,936        | -4.7%             | 3.5%                    | 4.1%                  | -0.6%                                                |
| Taiwan     | 1,160,519          | 753,261          | 407,258        | +54.1%            | 2.5%                    | 1.8%                  | +0.7%                                                |
| Vietnam    | 920,281            | 503,775          | 416,506        | +82.7%            | 2.0%                    | 1.2%                  | +0.8%                                                |
| Turkey     | 833,233            | 191,510          | 641,723        | +335.1%           | 1.8%                    | 0.5%                  | +1.4%                                                |
| Bangladesh | 792,575            | 601,508          | 191,067        | +31.8%            | 1.7%                    | 1.5%                  | +0.3%                                                |
| ROW        | 4,065,594          | 2,202,070        | 1,863,524      | +84.6%            | 8.9%                    | 5.4%                  | +3.5%                                                |
| Total      | 45,609,840         | 40,810,809       | 4,799,031      | +11.8%            | 100.0%                  | 100.0%                | +0.0%                                                |