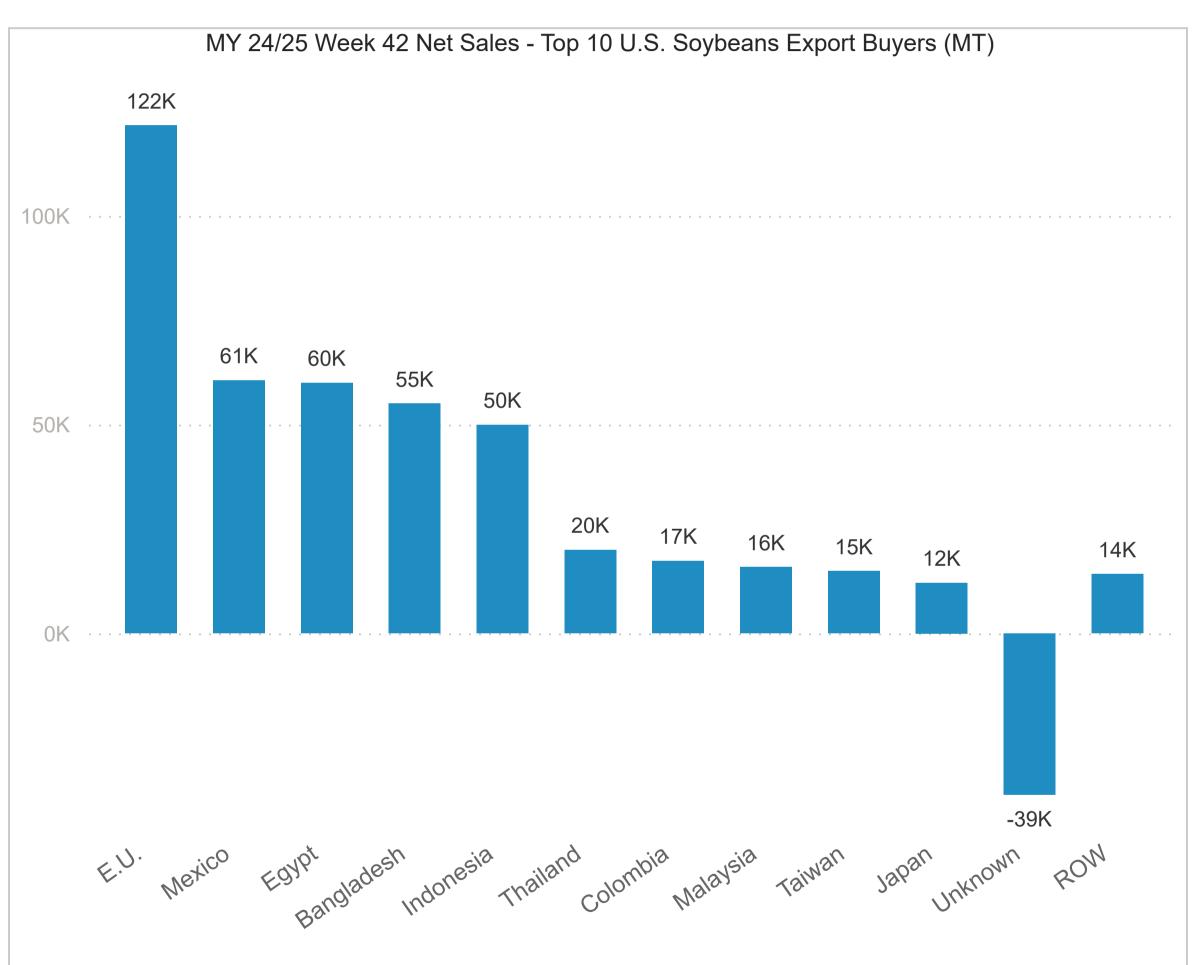

## U.S. to World Total - Soybeans Export Pace













## Week 42 Soybeans Export Commitments - World Total









## U.S. to World Total - Soybeans Commitment Pace







## MY 24/25 Week 42 Export Sales - Soybeans







#### U.S. to China - Soybeans Export Pace













## Week 42 Soybeans Export Commitments - China









## U.S. to World Total - SBM Export Pace















## Week 38 SBM Export Commitments - World Total









#### MY 24/25 Week 38 Export Sales - SBM







#### U.S. to World Total - SBO Export Pace







Week 38

5,787

-70.8%

+13.4%

Diff. YoY (%)

-74.1%

Diff. WoW (%)







## Week 38 SBO Export Commitments - World Total









## MY 24/25 Week 38 Export Sales - SBO









## U.S. to World Total - Soy Complex Export Pace

















## Soybean Exports Inspections by AMS Region







#### Weekly Gulf & PNW Inspections









#### Weekly Inspections (Total & Containerized)









#### Weekly Soybean Acc. Inspections & Destinations - Container









#