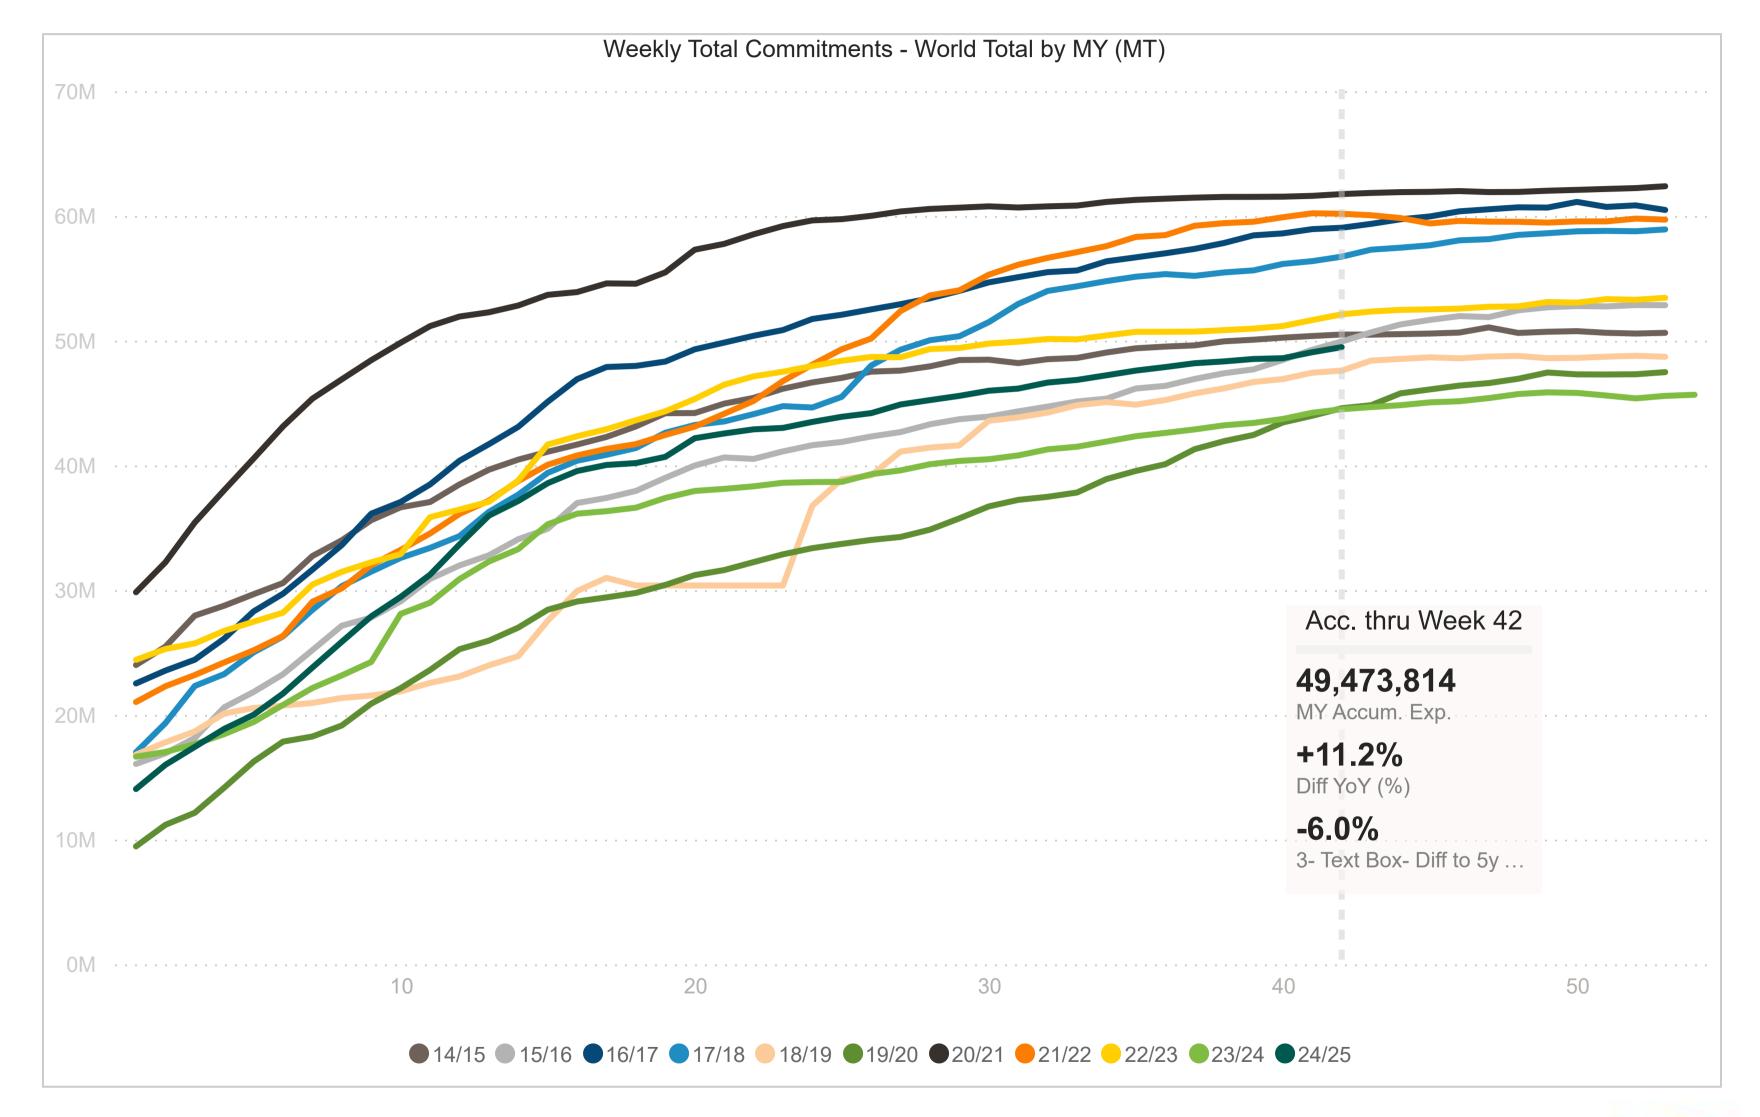

## U.S. to World Total - Soybeans Export Pace













## Week 42 Soybeans Export Commitments - World Total









## U.S. to World Total - Soybeans Commitment Pace







## MY 24/25 Week 42 Export Sales - Soybeans







#### U.S. to China - Soybeans Export Pace













## Week 42 Soybeans Export Commitments - China









## U.S. to World Total - SBM Export Pace















## Week 38 SBM Export Commitments - World Total









#### MY 24/25 Week 38 Export Sales - SBM







#### U.S. to World Total - SBO Export Pace







Week 38

5,787

-70.8%

+13.4%

Diff. YoY (%)

-74.1%

Diff. WoW (%)







## Week 38 SBO Export Commitments - World Total









## MY 24/25 Week 38 Export Sales - SBO









## U.S. to World Total - Soy Complex Export Pace

















## Soybean Exports Inspections by AMS Region







#### Weekly Gulf & PNW Inspections









#### Weekly Inspections (Total & Containerized)









#### Weekly Soybean A