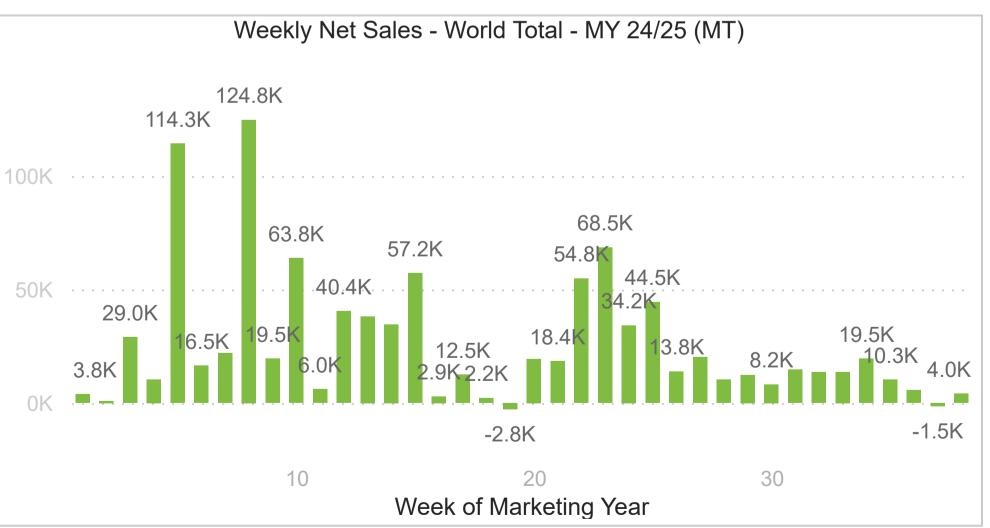

#### U.S. to World Total - SBO Export Pace

Week 38

5,787

-70.8%

+13.4%

Diff. YoY (%)

-74.1%

Diff. WoW (%)