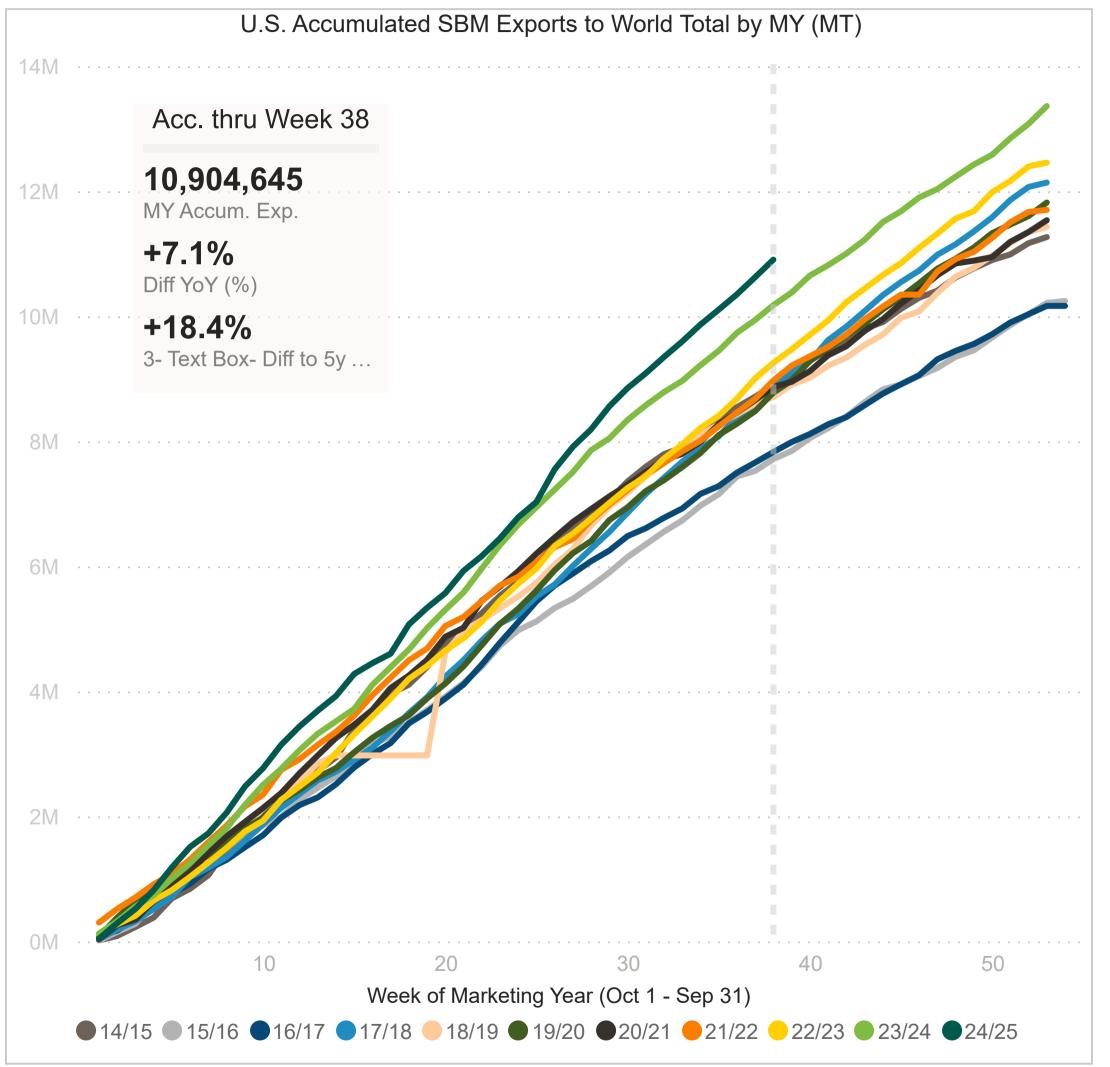

## U.S. to World Total - SBM Export Pace

# SBM Accumulated Exports Through - MY 24/25 Week 38

| Country     | Current MY<br>(MT) | Prior MY<br>(MT) | Change<br>(MT) | YoY Change<br>(%) | Current MY<br>Share (%) | Prior MY<br>Share (%) | YOY Change in<br>Market Share<br>(Percentage Points) |
|-------------|--------------------|------------------|----------------|-------------------|-------------------------|-----------------------|------------------------------------------------------|
| Philippines | 1,930,286          | 1,945,836        | -15,550        | -0.8%             | 17.7%                   | 19.1%                 | -1.4%                                                |
| Mexico      | 1,543,642          | 1,363,127        | 180,515        | +13.2%            | 14.2%                   | 13.4%                 | +0.8%                                                |
| Colombia    | 1,430,453          | 850,134          | 580,319        | +68.3%            | 13.1%                   | 8.4%                  | +4.8%                                                |
| Canada      | 653,870            | 727,745          | -73,875        | -10.2%            | 6.0%                    | 7.2%                  | -1.2%                                                |
| Vietnam     | 625,162            | 655,522          | -30,360        | -4.6%             | 5.7%                    | 6.4%                  | -0.7%                                                |
| Venezuela   | 529,358            | 342,137          | 187,221        | +54.7%            | 4.9%                    | 3.4%                  | +1.5%                                                |
| Guatemala   | 466,865            | 359,122          | 107,743        | +30.0%            | 4.3%                    | 3.5%                  | +0.8%                                                |
| Dom. Rep.   | 428,425            | 339,911          | 88,514         | +26.0%            | 3.9%                    | 3.3%                  | +0.6%                                                |
| Ecuador     | 375,683            | 427,266          | -51,583        | -12.1%            | 3.4%                    | 4.2%                  | -0.8%                                                |
| Honduras    | 332,577            | 255,915          | 76,662         | +30.0%            | 3.0%                    | 2.5%                  | +0.5%                                                |
| ROW         | 2,588,324          | 2,910,896        | -322,572       | -11.1%            | 23.7%                   | 28.6%                 | -4.9%                                                |
| Total       | 10,904,645         | 10,177,611       | 727,034        | +7.1%             | 100.0%                  | 100.0%                | +0.0%                                                |