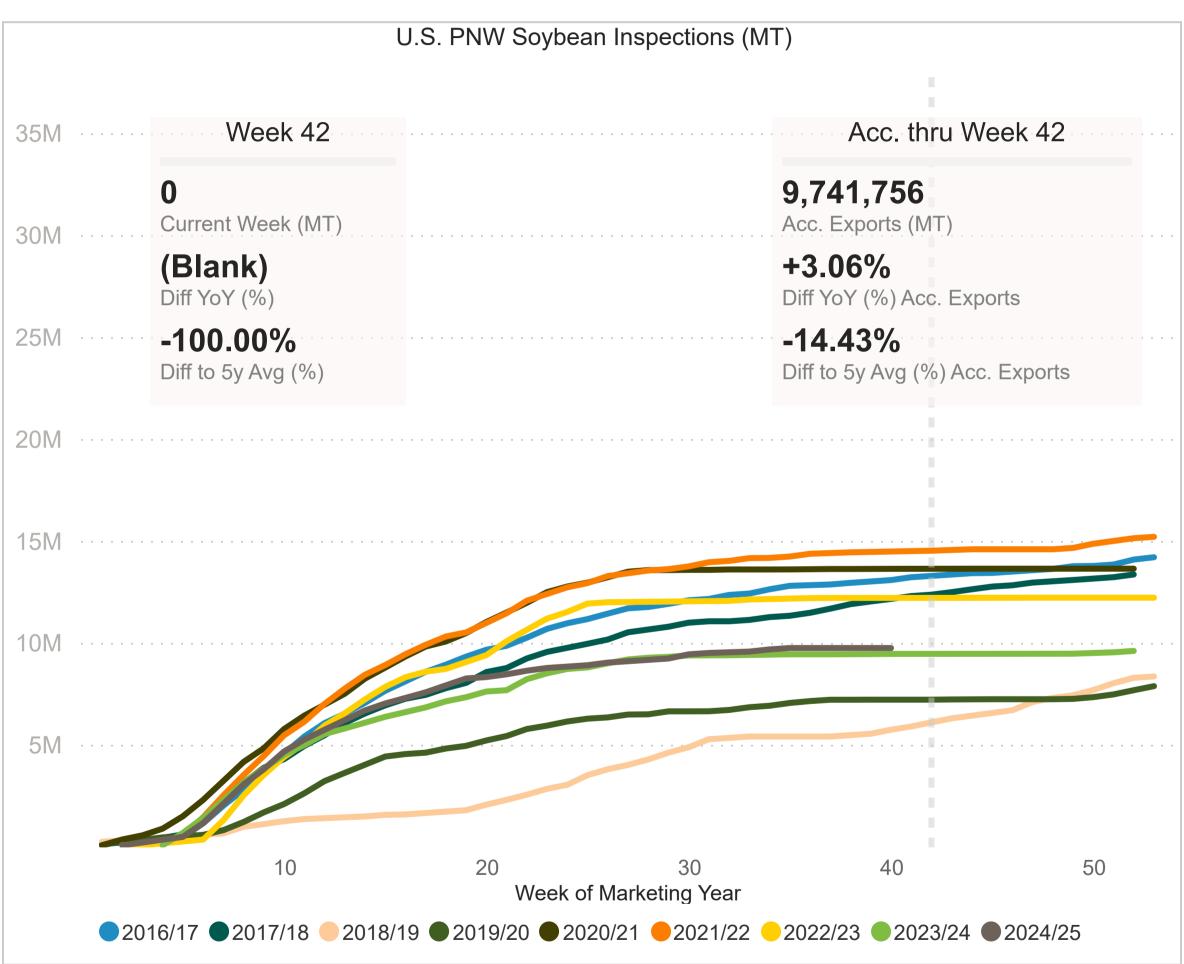

## Soybean Exports Inspections by AMS Region

#### Weekly Gulf & PNW Inspections