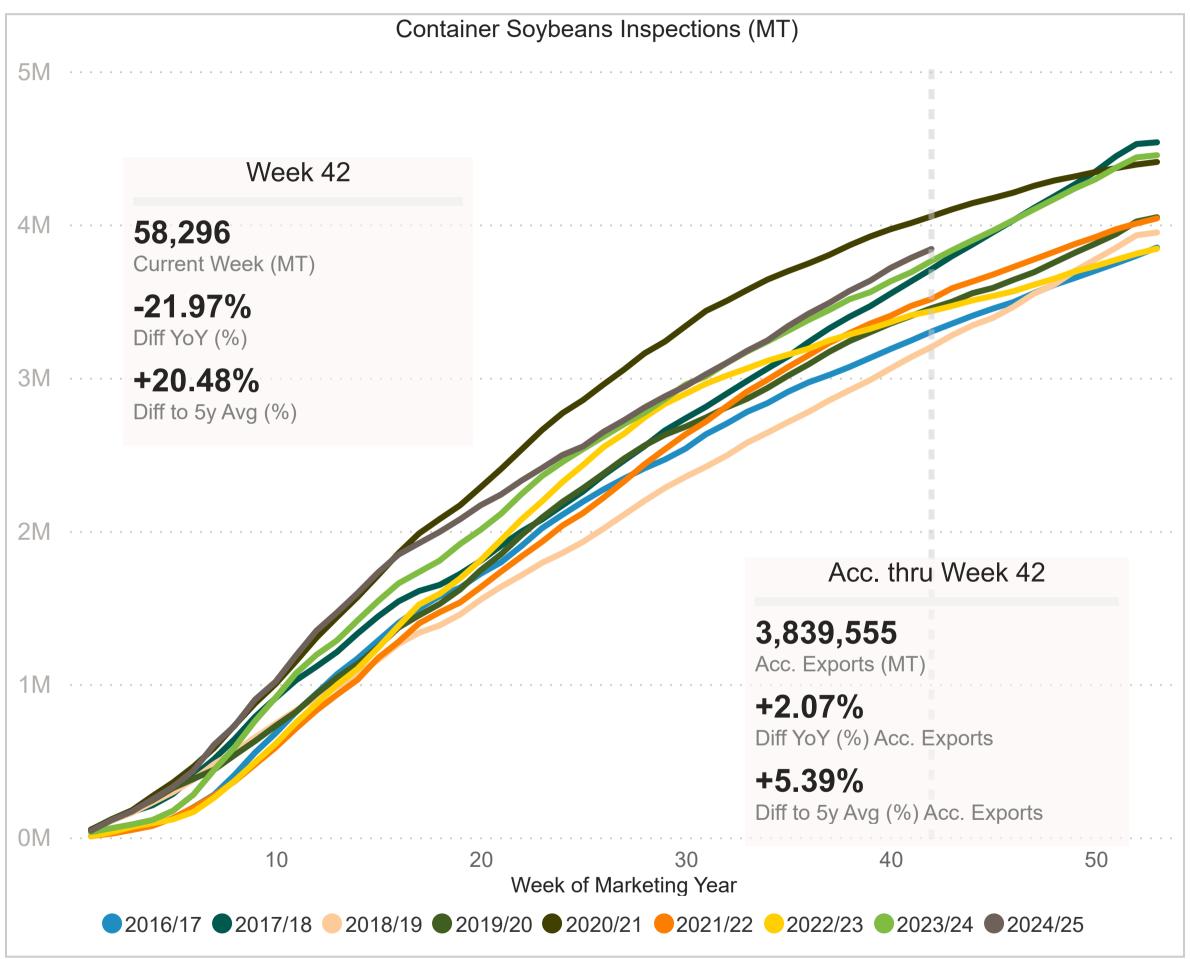

## Soybean Exports Inspections by AMS Region

#### Weekly Soybean Acc. Inspections & Destinations - Container