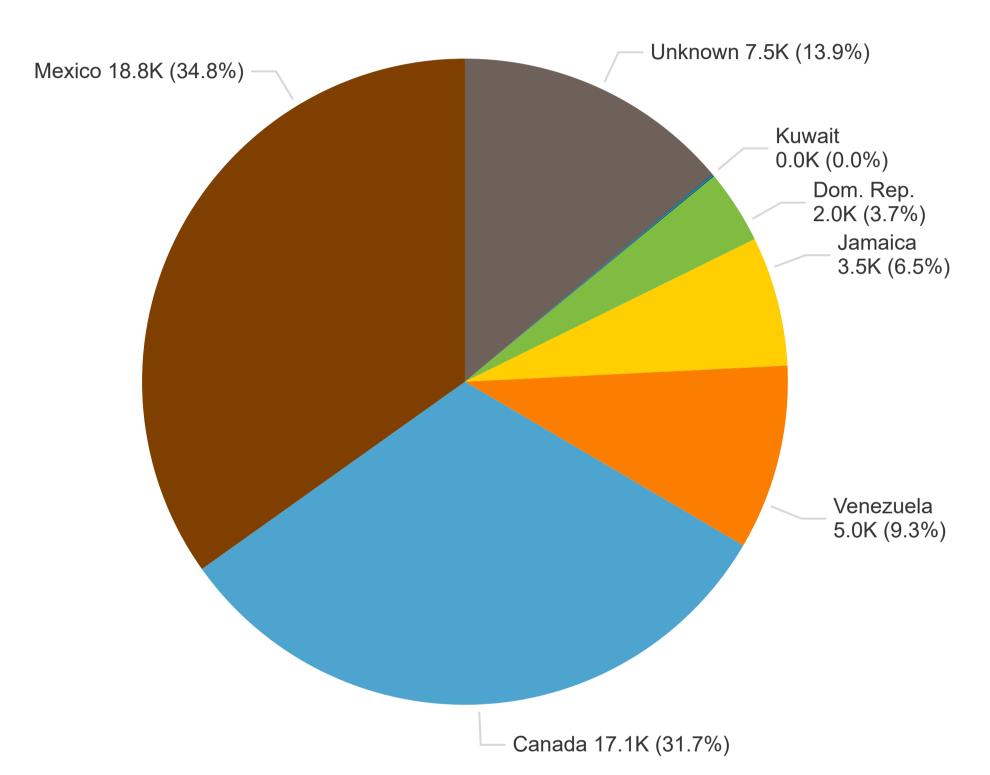

# SBO Outstanding Sales Through - MY 24/25 Week 38

MY 24/25 U.S. SBO Outstanding Sales by Destination (MT)

| Country                | Current MY<br>(MT) | Prior MY<br>(MT) | Change<br>(MT) | YoY Change<br>(%) | Current MY<br>Share (%) | Prior MY<br>Share (%) | YOY Change in<br>Market Share<br>(Percentage Points) |
|------------------------|--------------------|------------------|----------------|-------------------|-------------------------|-----------------------|------------------------------------------------------|
| Mexico                 | 18,818             | 12,537           | 6,281          | +50.1%            | 34.8%                   | 18.6%                 | +16.2%                                               |
| Canada                 | 17,118             | 15,313           | 1,805          | +11.8%            | 31.7%                   | 22.7%                 | +9.0%                                                |
| Venezuela              | 5,000              | 5,000            | 0              | +0.0%             | 9.3%                    | 7.4%                  | +1.8%                                                |
| Jamaica                | 3,500              | 7,000            | -3,500         | -50.0%            | 6.5%                    | 10.4%                 | -3.9%                                                |
| Dom. Rep.              | 1,994              | 666              | 1,328          | +199.4%           | 3.7%                    | 1.0%                  | +2.7%                                                |
| Trinidad and<br>Tobago | 30                 | 0                | 30             |                   | 0.1%                    | 0.0%                  | +0.1%                                                |
| Lebanon                | 24                 | 24               | 0              | +0.0%             | 0.0%                    | 0.0%                  | +0.0%                                                |
| Kuwait                 | 24                 | 24               | 0              | +0.0%             | 0.0%                    | 0.0%                  | +0.0%                                                |
| Unknown                | 7,500              |                  | 7,500          |                   | 13.9%                   |                       | +13.9%                                               |
| ROW                    | 0                  | 26,761           | -26,761        | -100.0%           | 0.0%                    | 39.7%                 | -39.7%                                               |
| Total                  | 54,008             | 67,325           | -13,317        | -19.8%            | 100.0%                  | 100.0%                | +0.0%                                                |