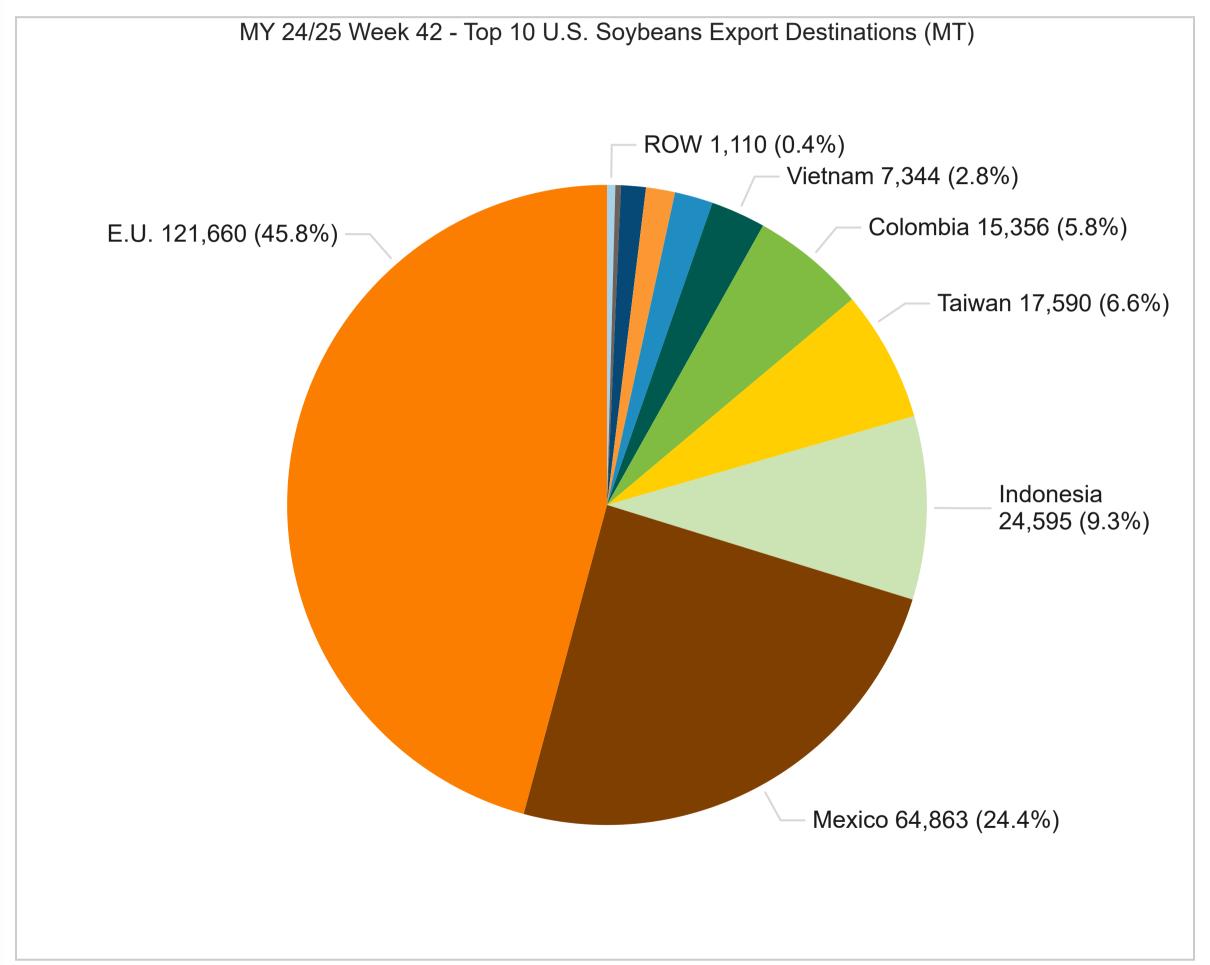

## U.S. to World Total - Soybeans Export Pace













## Week 42 Soybeans Export Commitments - World Total









## U.S. to World Total - Soybeans Commitment Pace







## MY 24/25 Week 42 Export Sales - Soybeans







#### U.S. to China - Soybeans Export Pace













## Week 42 Soybeans Export Commitments - China









## U.S. to World Total - SBM Export Pace















## Week 38 SBM Export Commitments - World Total









#### MY 24/25 Week 38 Export Sales - SBM







#### U.S. to World Total - SBO Export Pace







Week 38

5,787

-70.8%

+13.4%

Diff. YoY (%)

-74.1%

Diff. WoW (%)







## Week 38 SBO Export Commitments - World Total









## MY 24/25 Week 38 Export Sales - SBO









## U.S. to World Total - Soy Complex Export Pace

















## Soybean Exports Inspections by AMS Region







#### Weekly Gulf & PNW Inspections









#### Weekly Inspections (Total & Containerized)









#### Weekly Soybean Acc. Inspections & Destinations - Container