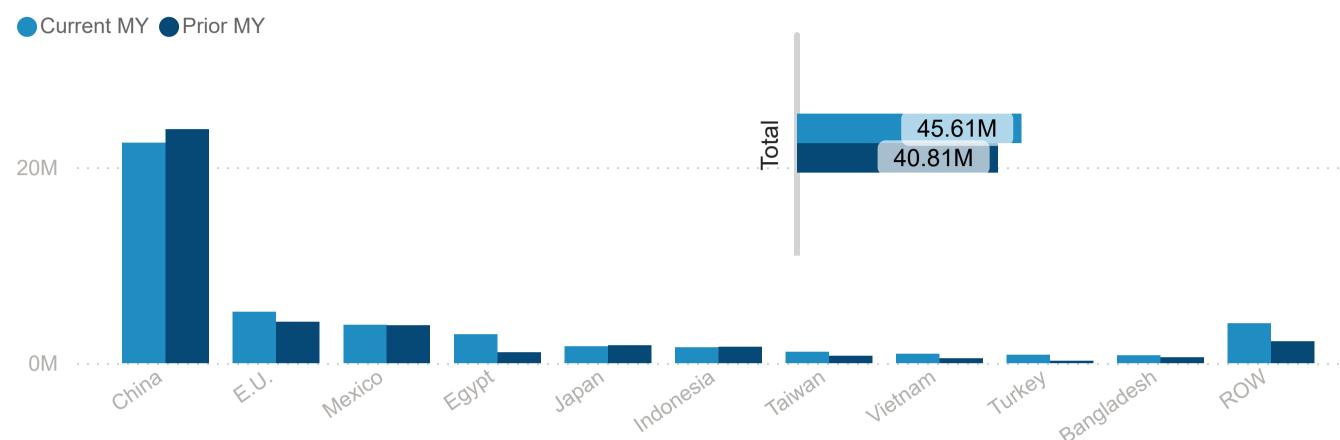

# Soybeans Accumulated Exports Through - MY 24/25 Week 42

U.S. Accumulated Exports - Top 10 Soybeans Buyers (MT)

| Country    | Current MY<br>(MT) | Prior MY<br>(MT) | Change<br>(MT) | YoY Change<br>(%) | Current MY<br>Share (%) | Prior MY<br>Share (%) | YOY Change in<br>Market Share<br>(Percentage Points) |
|------------|--------------------|------------------|----------------|-------------------|-------------------------|-----------------------|------------------------------------------------------|
| China      | 22,478,500         | 23,888,122       | -1,409,622     | -5.9%             | 49.3%                   | 58.5%                 | -9.2%                                                |
| E.U.       | 5,209,691          | 4,236,175        | 973,516        | +23.0%            | 11.4%                   | 10.4%                 | +1.0%                                                |
| Mexico     | 3,913,992          | 3,878,900        | 35,092         | +0.9%             | 8.6%                    | 9.5%                  | -0.9%                                                |
| Egypt      | 2,952,291          | 1,093,596        | 1,858,695      | +170.0%           | 6.5%                    | 2.7%                  | +3.8%                                                |
| Japan      | 1,694,938          | 1,794,730        | -99,792        | -5.6%             | 3.7%                    | 4.4%                  | -0.7%                                                |
| Indonesia  | 1,588,226          | 1,667,162        | -78,936        | -4.7%             | 3.5%                    | 4.1%                  | -0.6%                                                |
| Taiwan     | 1,160,519          | 753,261          | 407,258        | +54.1%            | 2.5%                    | 1.8%                  | +0.7%                                                |
| Vietnam    | 920,281            | 503,775          | 416,506        | +82.7%            | 2.0%                    | 1.2%                  | +0.8%                                                |
| Turkey     | 833,233            | 191,510          | 641,723        | +335.1%           | 1.8%                    | 0.5%                  | +1.4%                                                |
| Bangladesh | 792,575            | 601,508          | 191,067        | +31.8%            | 1.7%                    | 1.5%                  | +0.3%                                                |
| ROW        | 4,065,594          | 2,202,070        | 1,863,524      | +84.6%            | 8.9%                    | 5.4%                  | +3.5%                                                |
| Total      | 45,609,840         | 40,810,809       | 4,799,031      | +11.8%            | 100.0%                  | 100.0%                | +0.0%                                                |