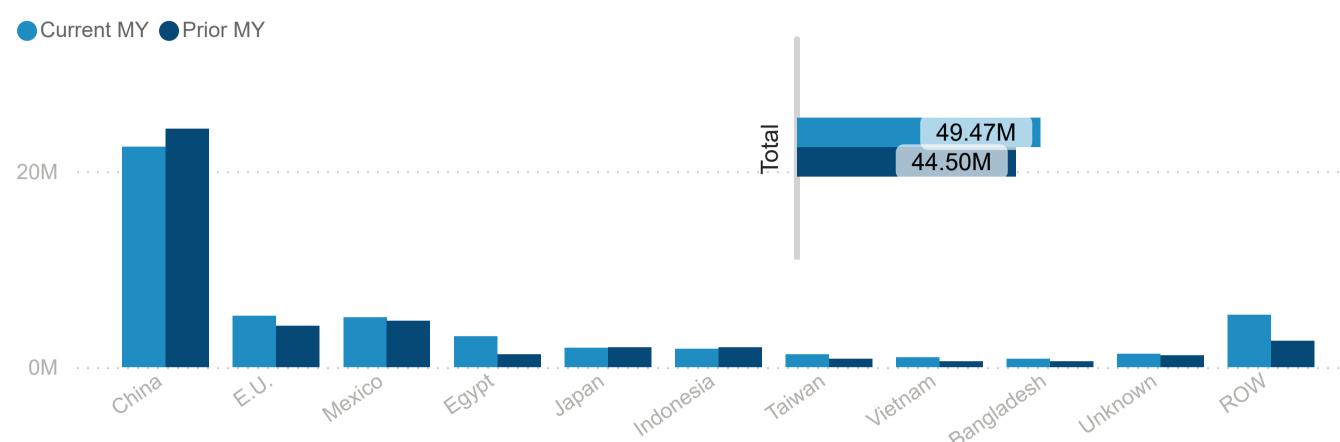

## Soybeans Total Commitments Through - MY 24/25 Week 42

MY 24/25 U.S. Soybeans Total Commitments by Destination (MT)

U.S. Total Commitments - Top 10 Soybeans Buyers (MT)

| Country    | Current MY<br>(MT) | Prior MY<br>(MT) | Change<br>(MT) | YoY Change<br>(%) | Current MY<br>Share (%) | Prior MY<br>Share (%) | YOY Change in<br>Market Share<br>(Percentage Points) |
|------------|--------------------|------------------|----------------|-------------------|-------------------------|-----------------------|------------------------------------------------------|
| China      | 22,478,500         | 24,312,253       | -1,833,753     | -7.5%             | 45.4%                   | 54.6%                 | -9.2%                                                |
| E.U.       | 5,209,691          | 4,236,175        | 973,516        | +23.0%            | 10.5%                   | 9.5%                  | +1.0%                                                |
| Mexico     | 5,060,007          | 4,744,328        | 315,679        | +6.7%             | 10.2%                   | 10.7%                 | -0.4%                                                |
| Egypt      | 3,120,191          | 1,300,496        | 1,819,695      | +139.9%           | 6.3%                    | 2.9%                  | +3.4%                                                |
| Japan      | 1,942,774          | 2,039,467        | -96,693        | -4.7%             | 3.9%                    | 4.6%                  | -0.7%                                                |
| Indonesia  | 1,851,720          | 2,000,937        | -149,217       | -7.5%             | 3.7%                    | 4.5%                  | -0.8%                                                |
| Taiwan     | 1,312,388          | 844,828          | 467,560        | +55.3%            | 2.7%                    | 1.9%                  | +0.8%                                                |
| Vietnam    | 998,839            | 566,864          | 431,975        | +76.2%            | 2.0%                    | 1.3%                  | +0.7%                                                |
| Bangladesh | 847,575            | 603,008          | 244,567        | +40.6%            | 1.7%                    | 1.4%                  | +0.4%                                                |
| Unknown    | 1,338,298          | 1,190,418        | 147,880        | +12.4%            | 2.7%                    | 2.7%                  | +0.0%                                                |
| ROW        | 5,313,831          | 2,663,343        | 2,650,488      | +99.5%            | 10.7%                   | 6.0%                  | +4.8%                                                |
| Total      | 49,473,814         | 44,502,117       | 4,971,697      | +11.2%            | 100.0%                  | 100.0%                | +0.0%                                                |
| Iotal      | 49,473,814         | 44,502,117       | 4,971,697      | +11.2%            | 100.0%                  | 100.0%                | +0.0                                                 |